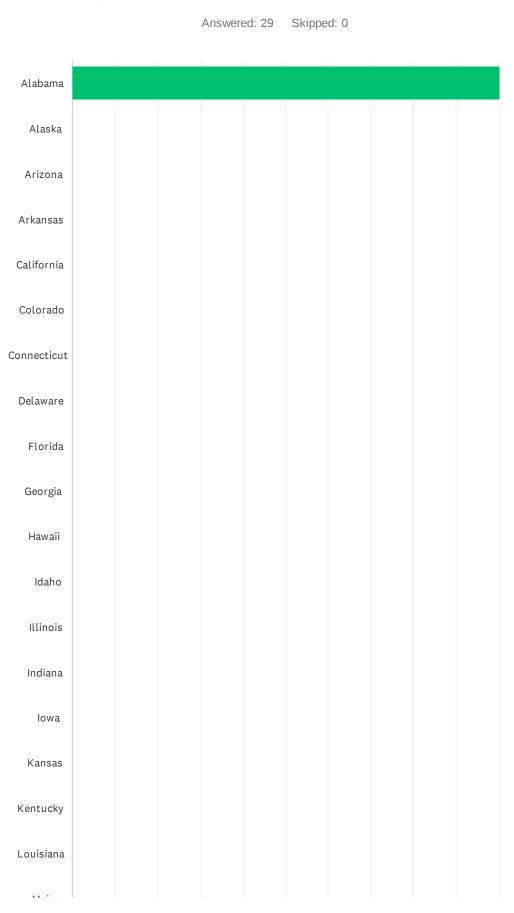

# Alabama

| ANSWER CHOICES | RESPONSES |    |
|----------------|-----------|----|
| Alabama        | 100.00%   | 29 |
| Alaska         | 0.00%     | 0  |
| Arizona        | 0.00%     | 0  |
| Arkansas       | 0.00%     | 0  |
| California     | 0.00%     | 0  |
| Colorado       | 0.00%     | 0  |
| Connecticut    | 0.00%     | 0  |
| Delaware       | 0.00%     | 0  |
| Florida        | 0.00%     | 0  |
| Georgia        | 0.00%     | 0  |
| Hawaii         | 0.00%     | 0  |
| Idaho          | 0.00%     | 0  |
| Illinois       | 0.00%     | 0  |
| Indiana        | 0.00%     | 0  |
| Iowa           | 0.00%     | 0  |
| Kansas         | 0.00%     | 0  |
| Kentucky       | 0.00%     | 0  |
| Louisiana      | 0.00%     | 0  |
| Maine          | 0.00%     | 0  |
| Maryland       | 0.00%     | 0  |
| Massachusetts  | 0.00%     | 0  |
| Michigan       | 0.00%     | 0  |
| Minnesota      | 0.00%     | 0  |
| Mississippi    | 0.00%     | 0  |
| Missouri       | 0.00%     | 0  |
| Montana        | 0.00%     | 0  |
| Nebraska       | 0.00%     | 0  |
| Nevada         | 0.00%     | 0  |
| New Hampshire  | 0.00%     | 0  |
| New Jersey     | 0.00%     | 0  |
| New Mexico     | 0.00%     | 0  |
| New York       | 0.00%     | 0  |
|                |           |    |