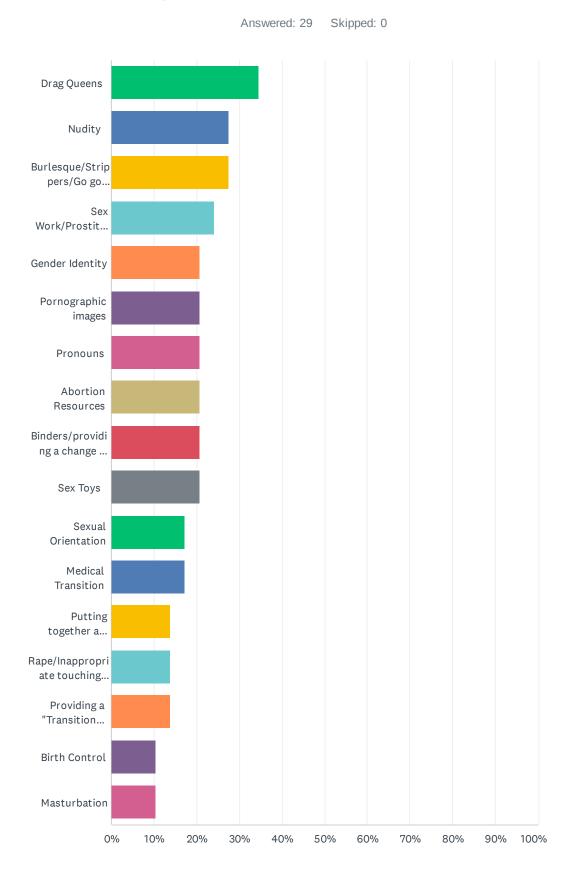

## Q5 What did the material cover?

## SurveyMonkey

| ANSWER CHOICES                                                         | RESPONSES |    |
|------------------------------------------------------------------------|-----------|----|
| Drag Queens                                                            | 34.48%    | 10 |
| Nudity                                                                 | 27.59%    | 8  |
| Burlesque/Strippers/Go go Dancers                                      | 27.59%    | 8  |
| Sex Work/Prostitution                                                  | 24.14%    | 7  |
| Gender Identity                                                        | 20.69%    | 6  |
| Pornographic images                                                    | 20.69%    | 6  |
| Pronouns                                                               | 20.69%    | 6  |
| Abortion Resources                                                     | 20.69%    | 6  |
| Binders/providing a change of clothing for "gender expression"         | 20.69%    | 6  |
| Sex Toys                                                               | 20.69%    | 6  |
| Sexual Orientation                                                     | 17.24%    | 5  |
| Medical Transition                                                     | 17.24%    | 5  |
| Putting together a "Gender Plan" for your child without your knowledge | 13.79%    | 4  |
| Rape/Inappropriate touching of your child                              | 13.79%    | 4  |
| Providing a "Transition Closet"                                        | 13.79%    | 4  |
| Birth Control                                                          | 10.34%    | 3  |
| Masturbation                                                           | 10.34%    | 3  |
| Total Respondents: 29                                                  |           |    |