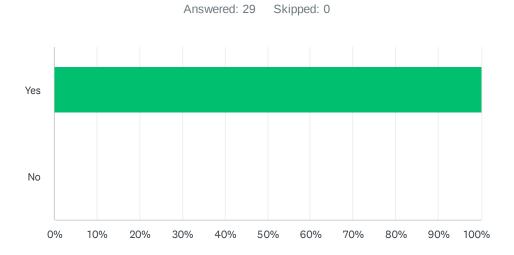

# Q1 Have your children been exposed to sexually explicit material in schools?

| ANSWER CHOICES | RESPONSES |    |
|----------------|-----------|----|
| Yes            | 100.00%   | 29 |
| No             | 0.00%     | 0  |
| TOTAL          |           | 29 |