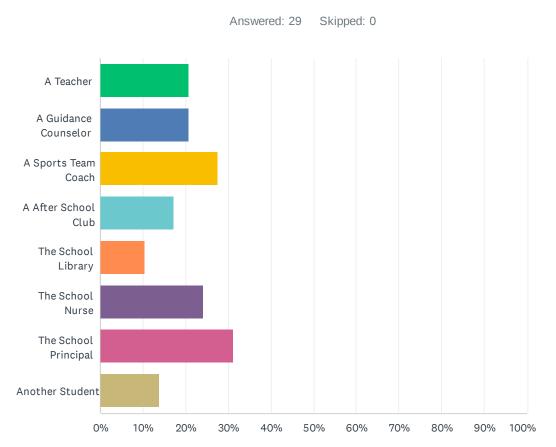

| ANSWER CHOICES        | RESPONSES |   |
|-----------------------|-----------|---|
| A Teacher             | 20.69%    | 6 |
| A Guidance Counselor  | 20.69%    | 6 |
| A Sports Team Coach   | 27.59%    | 8 |
| A After School Club   | 17.24%    | 5 |
| The School Library    | 10.34%    | 3 |
| The School Nurse      | 24.14%    | 7 |
| The School Principal  | 31.03%    | 9 |
| Another Student       | 13.79%    | 4 |
| Total Respondents: 29 |           |   |