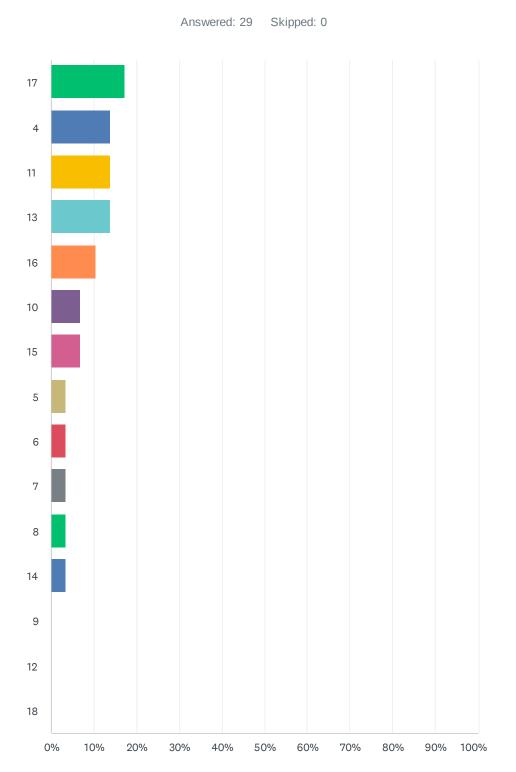

# Q2 How old was your child when they were exposed to sexually explicit material?

| ANSWER CHOICES | RESPONSES |    |
|----------------|-----------|----|
| 17             | 17.24%    | 5  |
| 4              | 13.79%    | 4  |
| 11             | 13.79%    | 4  |
| 13             | 13.79%    | 4  |
| 16             | 10.34%    | 3  |
| 10             | 6.90%     | 2  |
| 15             | 6.90%     | 2  |
| 5              | 3.45%     | 1  |
| 6              | 3.45%     | 1  |
| 7              | 3.45%     | 1  |
| 8              | 3.45%     | 1  |
| 14             | 3.45%     | 1  |
| 9              | 0.00%     | 0  |
| 12             | 0.00%     | 0  |
| 18             | 0.00%     | 0  |
| TOTAL          |           | 29 |