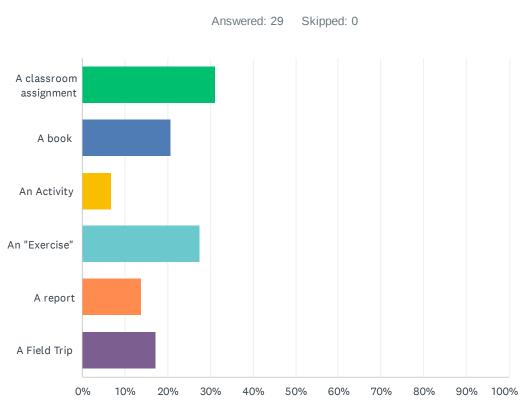

| ANSWER CHOICES         | RESPONSES |   |
|------------------------|-----------|---|
| A classroom assignment | 31.03%    | 9 |
| A book                 | 20.69%    | 6 |
| An Activity            | 6.90%     | 2 |
| An "Exercise"          | 27.59%    | 8 |
| A report               | 13.79%    | 4 |
| A Field Trip           | 17.24%    | 5 |
| Total Respondents: 29  |           |   |

## Q4 What Type of Material was it?