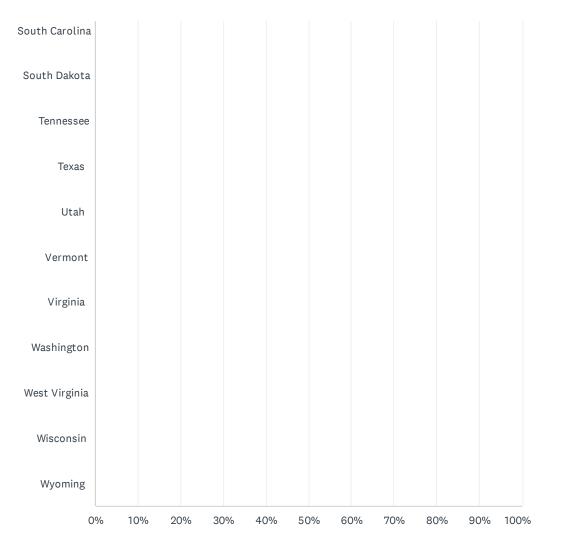

| North Carolina<br>North Dakota | 0.00% | 0  |
|--------------------------------|-------|----|
| Ohio                           | 0.00% | 0  |
| Oklahoma                       | 0.00% | 0  |
| Oregon                         | 0.00% | 0  |
| Pennsylvania                   | 0.00% | 0  |
| Rhode Island                   | 0.00% | 0  |
| South Carolina                 | 0.00% | 0  |
| South Dakota                   | 0.00% | 0  |
| Tennessee                      | 0.00% | 0  |
| Texas                          | 0.00% | 0  |
| Utah                           | 0.00% | 0  |
| Vermont                        | 0.00% | 0  |
| Virginia                       | 0.00% | 0  |
| Washington                     | 0.00% | 0  |
| West Virginia                  | 0.00% | 0  |
| Wisconsin                      | 0.00% | 0  |
| Wyoming                        | 0.00% | 0  |
| TOTAL                          |       | 29 |