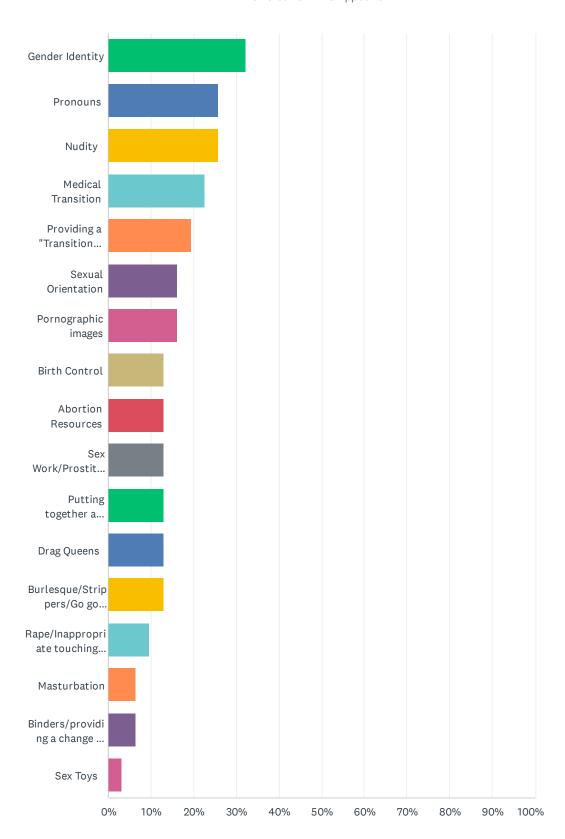

#### Q5 What did the material cover?

Answered: 31 Skipped: 0

#### SurveyMonkey

| ANSWER CHOICES                                                         | RESPONSES |    |
|------------------------------------------------------------------------|-----------|----|
| Gender Identity                                                        | 32.26%    | 10 |
| Pronouns                                                               | 25.81%    | 8  |
| Nudity                                                                 | 25.81%    | 8  |
| Medical Transition                                                     | 22.58%    | 7  |
| Providing a "Transition Closet"                                        | 19.35%    | 6  |
| Sexual Orientation                                                     | 16.13%    | 5  |
| Pornographic images                                                    | 16.13%    | 5  |
| Birth Control                                                          | 12.90%    | 4  |
| Abortion Resources                                                     | 12.90%    | 4  |
| Sex Work/Prostitution                                                  | 12.90%    | 4  |
| Putting together a "Gender Plan" for your child without your knowledge | 12.90%    | 4  |
| Drag Queens                                                            | 12.90%    | 4  |
| Burlesque/Strippers/Go go Dancers                                      | 12.90%    | 4  |
| Rape/Inappropriate touching of your child                              | 9.68%     | 3  |
| Masturbation                                                           | 6.45%     | 2  |
| Binders/providing a change of clothing for "gender expression"         | 6.45%     | 2  |
| Sex Toys                                                               | 3.23%     | 1  |
| Total Respondents: 31                                                  |           |    |