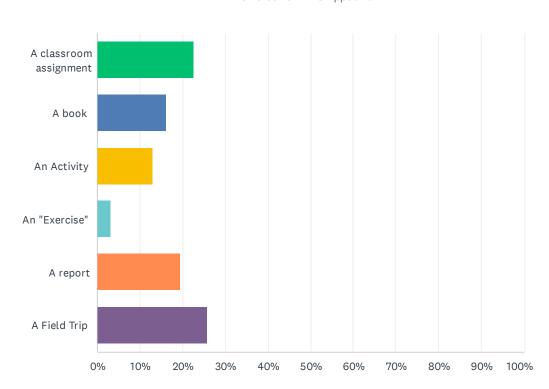

## Q4 What Type of Material was it?

Answered: 31 Skipped: 0

| ANSWER CHOICES         | RESPONSES |   |
|------------------------|-----------|---|
| A classroom assignment | 22.58%    | 7 |
| A book                 | 16.13%    | 5 |
| An Activity            | 12.90%    | 4 |
| An "Exercise"          | 3.23%     | 1 |
| A report               | 19.35%    | 6 |
| A Field Trip           | 25.81%    | 8 |
| Total Respondents: 31  |           |   |