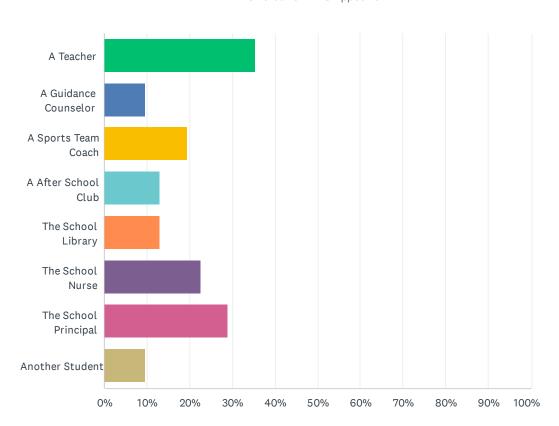

### Q3 Who exposed the child to the sexually explicit material?

Answered: 31 Skipped: 0

| ANSWER CHOICES        | RESPONSES |    |
|-----------------------|-----------|----|
| A Teacher             | 35.48%    | 11 |
| A Guidance Counselor  | 9.68%     | 3  |
| A Sports Team Coach   | 19.35%    | 6  |
| A After School Club   | 12.90%    | 4  |
| The School Library    | 12.90%    | 4  |
| The School Nurse      | 22.58%    | 7  |
| The School Principal  | 29.03%    | 9  |
| Another Student       | 9.68%     | 3  |
| Total Respondents: 31 |           |    |