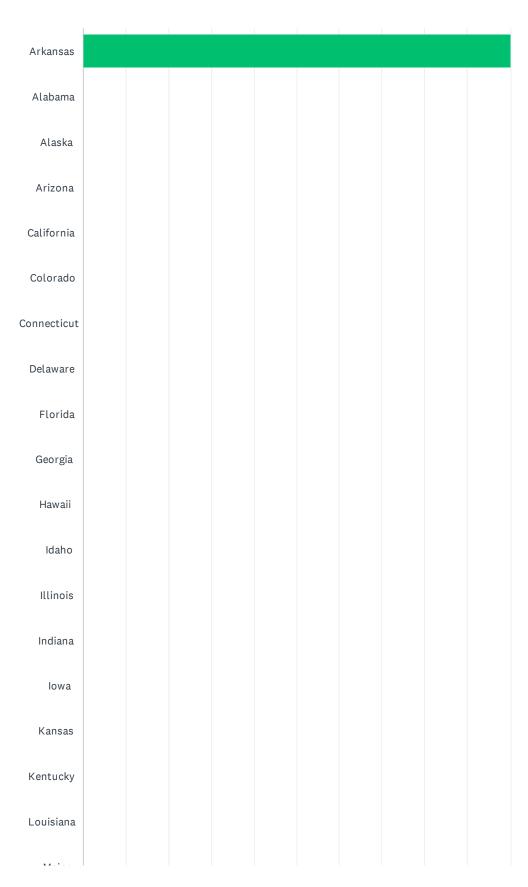

### Q6 What State did this incident occur?

Answered: 31 Skipped: 0

| маine          |  |  |  |  |
|----------------|--|--|--|--|
| Maryland       |  |  |  |  |
| Massachusetts  |  |  |  |  |
| Michigan       |  |  |  |  |
| Minnesota      |  |  |  |  |
| Mississippi    |  |  |  |  |
| Missouri       |  |  |  |  |
| Montana        |  |  |  |  |
| Nebraska       |  |  |  |  |
| Nevada         |  |  |  |  |
| New Hampshire  |  |  |  |  |
| New Jersey     |  |  |  |  |
| New Mexico     |  |  |  |  |
| New York       |  |  |  |  |
| North Carolina |  |  |  |  |
| North Dakota   |  |  |  |  |
| Ohio           |  |  |  |  |
| Oklahoma       |  |  |  |  |
| Oregon         |  |  |  |  |
| Pennsylvania   |  |  |  |  |
| Rhode Island   |  |  |  |  |

| ANSWER CHOICES | RESPONSES |    |
|----------------|-----------|----|
| Arkansas       | 100.00%   | 31 |
| Alabama        | 0.00%     | 0  |
| Alaska         | 0.00%     | 0  |
| Arizona        | 0.00%     | 0  |
| California     | 0.00%     | 0  |
| Colorado       | 0.00%     | 0  |
| Connecticut    | 0.00%     | 0  |
| Delaware       | 0.00%     | 0  |
| Florida        | 0.00%     | 0  |
| Georgia        | 0.00%     | 0  |
| Hawaii         | 0.00%     | 0  |
| Idaho          | 0.00%     | 0  |
| Illinois       | 0.00%     | 0  |
| Indiana        | 0.00%     | 0  |
| Iowa           | 0.00%     | 0  |
| Kansas         | 0.00%     | 0  |
| Kentucky       | 0.00%     | 0  |
| Louisiana      | 0.00%     | 0  |
| Maine          | 0.00%     | 0  |
| Maryland       | 0.00%     | 0  |
| Massachusetts  | 0.00%     | 0  |
| Michigan       | 0.00%     | 0  |
| Minnesota      | 0.00%     | 0  |
| Mississippi    | 0.00%     | 0  |
| Missouri       | 0.00%     | 0  |
| Montana        | 0.00%     | 0  |
| Nebraska       | 0.00%     | 0  |
| Nevada         | 0.00%     | 0  |
| New Hampshire  | 0.00%     | 0  |
| New Jersey     | 0.00%     | 0  |
| New Mexico     | 0.00%     | 0  |
| New York       | 0.00%     | 0  |