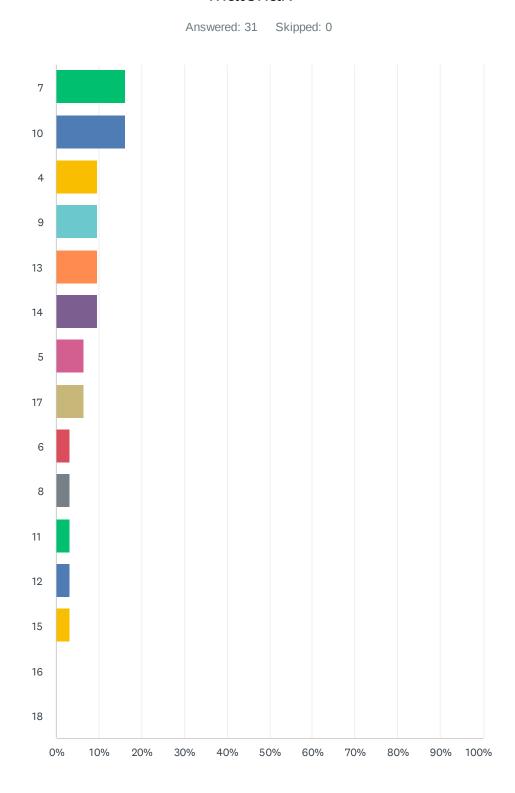

# Q2 How old was your child when they were exposed to sexually explicit material?

| ANSWER CHOICES | RESPONSES |    |
|----------------|-----------|----|
| 7              | 16.13%    | 5  |
| 10             | 16.13%    | 5  |
| 4              | 9.68%     | 3  |
| 9              | 9.68%     | 3  |
| 13             | 9.68%     | 3  |
| 14             | 9.68%     | 3  |
| 5              | 6.45%     | 2  |
| 17             | 6.45%     | 2  |
| 6              | 3.23%     | 1  |
| 8              | 3.23%     | 1  |
| 11             | 3.23%     | 1  |
| 12             | 3.23%     | 1  |
| 15             | 3.23%     | 1  |
| 16             | 0.00%     | 0  |
| 18             | 0.00%     | 0  |
| TOTAL          |           | 31 |