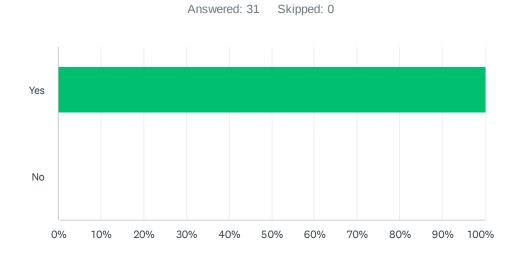

# Q1 Have your children been exposed to sexually explicit material in schools?

| ANSWER CHOICES | RESPONSES |    |
|----------------|-----------|----|
| Yes            | 100.00%   | 31 |
| No             | 0.00%     | 0  |
| TOTAL          |           | 31 |