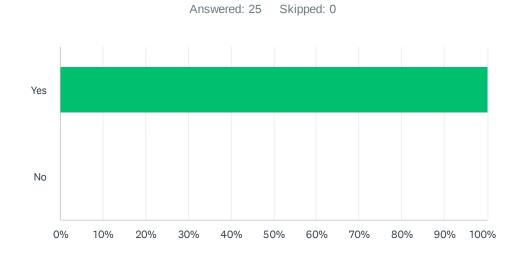

# Q1 Have your children been exposed to sexually explicit material in schools?

| ANSWER CHOICES | RESPONSES |    |
|----------------|-----------|----|
| Yes            | 100.00%   | 25 |
| No             | 0.00%     | 0  |
| TOTAL          |           | 25 |