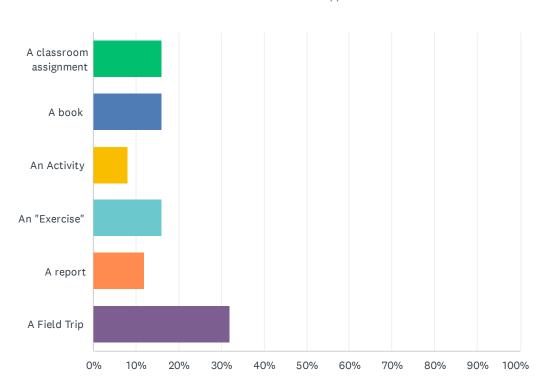

## Q4 What Type of Material was it?

| ANSWER CHOICES         | RESPONSES |   |
|------------------------|-----------|---|
| A classroom assignment | 16.00%    | 4 |
| A book                 | 16.00%    | 4 |
| An Activity            | 8.00%     | 2 |
| An "Exercise"          | 16.00%    | 4 |
| A report               | 12.00%    | 3 |
| A Field Trip           | 32.00%    | 8 |
| Total Respondents: 25  |           |   |