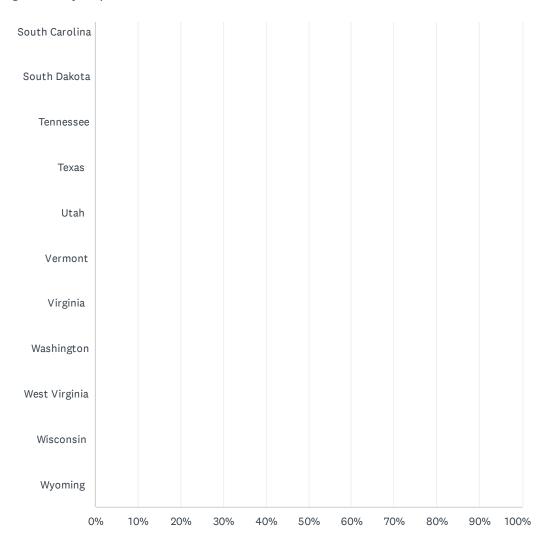

### Q6 What State did this incident occur?

Answered: 25 Skipped: 0

| маіпе          |  |  |  |  |
|----------------|--|--|--|--|
| Maryland       |  |  |  |  |
| Massachusetts  |  |  |  |  |
| Michigan       |  |  |  |  |
| Minnesota      |  |  |  |  |
| Mississippi    |  |  |  |  |
| Missouri       |  |  |  |  |
| Montana        |  |  |  |  |
| Nebraska       |  |  |  |  |
| Nevada         |  |  |  |  |
| New Hampshire  |  |  |  |  |
| New Jersey     |  |  |  |  |
| New Mexico     |  |  |  |  |
| New York       |  |  |  |  |
| North Carolina |  |  |  |  |
| North Dakota   |  |  |  |  |
| Ohio           |  |  |  |  |
| Oklahoma       |  |  |  |  |
| Oregon         |  |  |  |  |
| Pennsylvania   |  |  |  |  |
| Rhode Island   |  |  |  |  |

| North Carolina<br>North Dakota | 0.00%<br>0.00% | 0  |
|--------------------------------|----------------|----|
| Ohio                           | 0.00%          | 0  |
| Oklahoma                       | 0.00%          | 0  |
| Oregon                         | 0.00%          | 0  |
| Pennsylvania                   | 0.00%          | 0  |
| Rhode Island                   | 0.00%          | 0  |
| South Carolina                 | 0.00%          | 0  |
| South Dakota                   | 0.00%          | 0  |
| Tennessee                      | 0.00%          | 0  |
| Texas                          | 0.00%          | 0  |
| Utah                           | 0.00%          | 0  |
| Vermont                        | 0.00%          | 0  |
| Virginia                       | 0.00%          | 0  |
| Washington                     | 0.00%          | 0  |
| West Virginia                  | 0.00%          | 0  |
| Wisconsin                      | 0.00%          | 0  |
| Wyoming                        | 0.00%          | 0  |
| TOTAL                          |                | 25 |