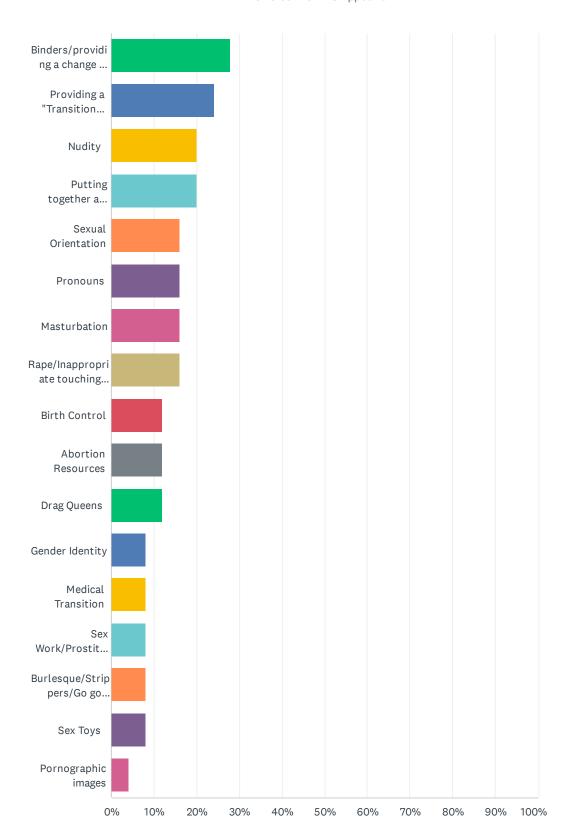

#### Q5 What did the material cover?

Answered: 25 Skipped: 0

#### SurveyMonkey

| ANSWER CHOICES                                                         | RESPONSES |   |
|------------------------------------------------------------------------|-----------|---|
| Binders/providing a change of clothing for "gender expression"         | 28.00%    | 7 |
| Providing a "Transition Closet"                                        | 24.00%    | 6 |
| Nudity                                                                 | 20.00%    | 5 |
| Putting together a "Gender Plan" for your child without your knowledge | 20.00%    | 5 |
| Sexual Orientation                                                     | 16.00%    | 4 |
| Pronouns                                                               | 16.00%    | 4 |
| Masturbation                                                           | 16.00%    | 4 |
| Rape/Inappropriate touching of your child                              | 16.00%    | 4 |
| Birth Control                                                          | 12.00%    | 3 |
| Abortion Resources                                                     | 12.00%    | 3 |
| Drag Queens                                                            | 12.00%    | 3 |
| Gender Identity                                                        | 8.00%     | 2 |
| Medical Transition                                                     | 8.00%     | 2 |
| Sex Work/Prostitution                                                  | 8.00%     | 2 |
| Burlesque/Strippers/Go go Dancers                                      | 8.00%     | 2 |
| Sex Toys                                                               | 8.00%     | 2 |
| Pornographic images                                                    | 4.00%     | 1 |
| Total Respondents: 25                                                  |           |   |