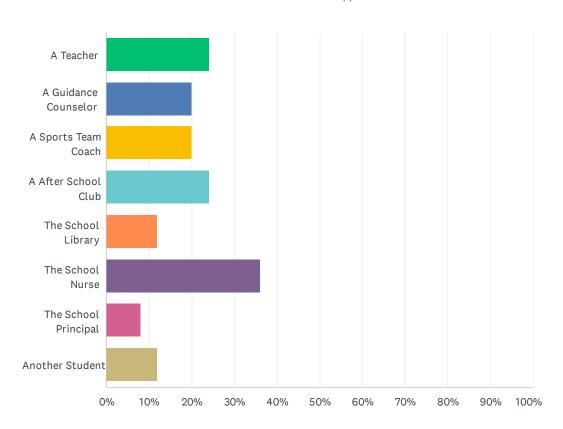

### Q3 Who exposed the child to the sexually explicit material?

Answered: 25 Skipped: 0

| ANSWER CHOICES        | RESPONSES |   |
|-----------------------|-----------|---|
| A Teacher             | 24.00%    | 6 |
| A Guidance Counselor  | 20.00%    | 5 |
| A Sports Team Coach   | 20.00%    | 5 |
| A After School Club   | 24.00%    | 6 |
| The School Library    | 12.00%    | 3 |
| The School Nurse      | 36.00%    | 9 |
| The School Principal  | 8.00%     | 2 |
| Another Student       | 12.00%    | 3 |
| Total Respondents: 25 |           |   |