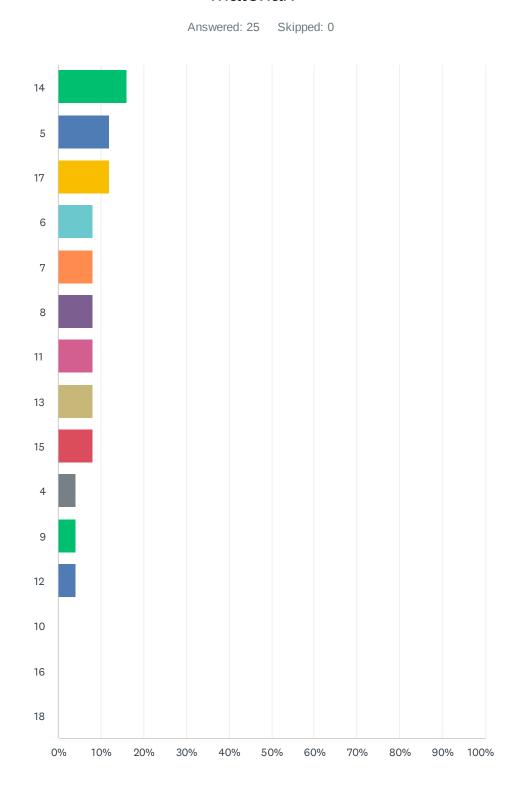

# Q2 How old was your child when they were exposed to sexually explicit material?

| ANSWER CHOICES | RESPONSES |    |
|----------------|-----------|----|
| 14             | 16.00%    | 4  |
| 5              | 12.00%    | 3  |
| 17             | 12.00%    | 3  |
| 6              | 8.00%     | 2  |
| 7              | 8.00%     | 2  |
| 8              | 8.00%     | 2  |
| 11             | 8.00%     | 2  |
| 13             | 8.00%     | 2  |
| 15             | 8.00%     | 2  |
| 4              | 4.00%     | 1  |
| 9              | 4.00%     | 1  |
| 12             | 4.00%     | 1  |
| 10             | 0.00%     | 0  |
| 16             | 0.00%     | 0  |
| 18             | 0.00%     | 0  |
| TOTAL          |           | 25 |