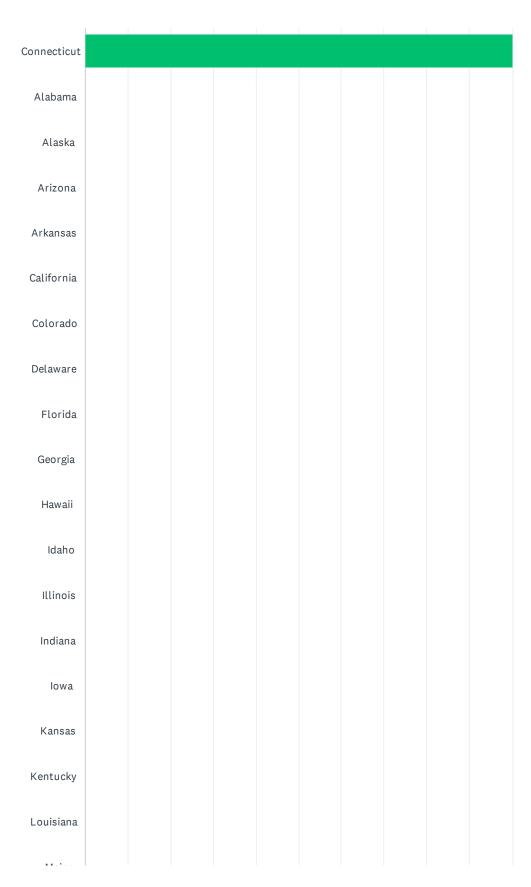

### Q6 What State did this incident occur?

Answered: 25 Skipped: 0

| маіпе          |  |  |  |  |
|----------------|--|--|--|--|
| Maryland       |  |  |  |  |
| Massachusetts  |  |  |  |  |
| Michigan       |  |  |  |  |
| Minnesota      |  |  |  |  |
| Mississippi    |  |  |  |  |
| Missouri       |  |  |  |  |
| Montana        |  |  |  |  |
| Nebraska       |  |  |  |  |
| Nevada         |  |  |  |  |
| New Hampshire  |  |  |  |  |
| New Jersey     |  |  |  |  |
| New Mexico     |  |  |  |  |
| New York       |  |  |  |  |
| North Carolina |  |  |  |  |
| North Dakota   |  |  |  |  |
| Ohio           |  |  |  |  |
| Oklahoma       |  |  |  |  |
| Oregon         |  |  |  |  |
| Pennsylvania   |  |  |  |  |
| Rhode Island   |  |  |  |  |

| ANSWER CHOICES | RESPONSES |    |
|----------------|-----------|----|
| Connecticut    | 100.00%   | 25 |
| Alabama        | 0.00%     | 0  |
| Alaska         | 0.00%     | 0  |
| Arizona        | 0.00%     | 0  |
| Arkansas       | 0.00%     | 0  |
| California     | 0.00%     | 0  |
| Colorado       | 0.00%     | 0  |
| Delaware       | 0.00%     | 0  |
| Florida        | 0.00%     | 0  |
| Georgia        | 0.00%     | 0  |
| Hawaii         | 0.00%     | 0  |
| Idaho          | 0.00%     | 0  |
| Illinois       | 0.00%     | 0  |
| Indiana        | 0.00%     | 0  |
| Iowa           | 0.00%     | 0  |
| Kansas         | 0.00%     | 0  |
| Kentucky       | 0.00%     | 0  |
| Louisiana      | 0.00%     | 0  |
| Maine          | 0.00%     | 0  |
| Maryland       | 0.00%     | 0  |
| Massachusetts  | 0.00%     | 0  |
| Michigan       | 0.00%     | 0  |
| Minnesota      | 0.00%     | 0  |
| Mississippi    | 0.00%     | 0  |
| Missouri       | 0.00%     | 0  |
| Montana        | 0.00%     | 0  |
| Nebraska       | 0.00%     | 0  |
| Nevada         | 0.00%     | 0  |
| New Hampshire  | 0.00%     | 0  |
| New Jersey     | 0.00%     | 0  |
| New Mexico     | 0.00%     | 0  |
| New York       | 0.00%     | 0  |