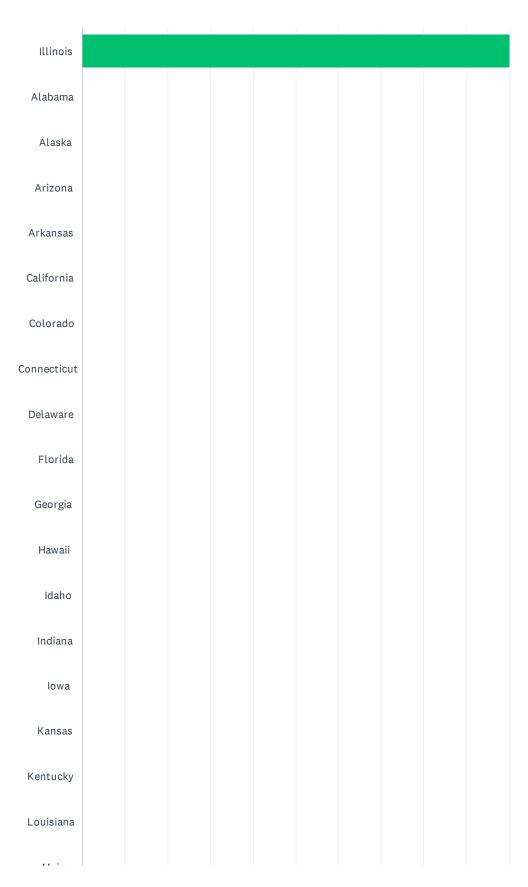

#### Q6 What State did this incident occur?

Answered: 23 Skipped: 0

| маine          |  |  |  |  |
|----------------|--|--|--|--|
| Maryland       |  |  |  |  |
| Massachusetts  |  |  |  |  |
| Michigan       |  |  |  |  |
| Minnesota      |  |  |  |  |
| Mississippi    |  |  |  |  |
| Missouri       |  |  |  |  |
| Montana        |  |  |  |  |
| Nebraska       |  |  |  |  |
| Nevada         |  |  |  |  |
| New Hampshire  |  |  |  |  |
| New Jersey     |  |  |  |  |
| New Mexico     |  |  |  |  |
| New York       |  |  |  |  |
| North Carolina |  |  |  |  |
| North Dakota   |  |  |  |  |
| Ohio           |  |  |  |  |
| Oklahoma       |  |  |  |  |
| Oregon         |  |  |  |  |
| Pennsylvania   |  |  |  |  |
| Rhode Island   |  |  |  |  |

| Illinois   100.00%   23     Alabama   0.00%   0.0     Alaska   0.00%   0.0     Arixona   0.00%   0.0     Arixonasa   0.00%   0.0     Colorado   0.00%   0.0     Colorado   0.00%   0.0     Connecticut   0.00%   0.0     Conedia   0.00%   0.0     Florida   0.00%   0.0     Georgia   0.00%   0.0     Hawaii   0.00%   0.0     Idaho   0.00%   0.0     Idaho   0.00%   0.0     Iday   0.00%   0.0     Kansas   0.00%   0.0     Kentucky   0.00%   0.0     Kentucky   0.00%   0.0     Kansaschusetts   0.00%   0.0     Maine   0.00%   0.0     Mississippi   0.00%   0.0     Mississippi   0.00%   0.0     Mississippi   0.00%   0.0                                                                                                                                                                                                                                                                                                                                                                                                                                                                                                                                                                                                                                                                                                                                                                                                                                                                                                                                                                                                                                                                                                                                                                                                                                                                                                                                                                                                                                                                                           | ANSWER CHOICES | RESPONSES |    |
|--------------------------------------------------------------------------------------------------------------------------------------------------------------------------------------------------------------------------------------------------------------------------------------------------------------------------------------------------------------------------------------------------------------------------------------------------------------------------------------------------------------------------------------------------------------------------------------------------------------------------------------------------------------------------------------------------------------------------------------------------------------------------------------------------------------------------------------------------------------------------------------------------------------------------------------------------------------------------------------------------------------------------------------------------------------------------------------------------------------------------------------------------------------------------------------------------------------------------------------------------------------------------------------------------------------------------------------------------------------------------------------------------------------------------------------------------------------------------------------------------------------------------------------------------------------------------------------------------------------------------------------------------------------------------------------------------------------------------------------------------------------------------------------------------------------------------------------------------------------------------------------------------------------------------------------------------------------------------------------------------------------------------------------------------------------------------------------------------------------------------------|----------------|-----------|----|
| Alaska   0.00%   0     Arizona   0.00%   0     Arkansas   0.00%   0     Colorado   0.00%   0     Connecticut   0.00%   0     Delaware   0.00%   0     Florida   0.00%   0     Georgia   0.00%   0     Hawali   0.00%   0     Idaho   0.00%   0     Indiana   0.00%   0     Iowa   0.00%   0     Kansas   0.00%   0     Kentucky   0.00%   0     Louisiana   0.00%   0     Maine   0.00%   0     Maine   0.00%   0     Mainesota   0.00%   0     Michigan   0.00%   0     Mississippi   0.00%   0     Missouri   0.00%   0     Missouri   0.00%   0     Mortana   0.00%   0     Nevada   0.00%                                                                                                                                                                                                                                                                                                                                                                                                                                                                                                                                                                                                                                                                                                                                                                                                                                                                                                                                                                                                                                                                                                                                                                                                                                                                                                                                                                                                                                                                                                                                  | Illinois       | 100.00%   | 23 |
| Arkansas 0.00% 0.00% 0.00% 0.00% 0.00% 0.00% 0.00% 0.00% 0.00% 0.00% 0.00% 0.00% 0.00% 0.00% 0.00% 0.00% 0.00% 0.00% 0.00% 0.00% 0.00% 0.00% 0.00% 0.00% 0.00% 0.00% 0.00% 0.00% 0.00% 0.00% 0.00% 0.00% 0.00% 0.00% 0.00% 0.00% 0.00% 0.00% 0.00% 0.00% 0.00% 0.00% 0.00% 0.00% 0.00% 0.00% 0.00% 0.00% 0.00% 0.00% 0.00% 0.00% 0.00% 0.00% 0.00% 0.00% 0.00% 0.00% 0.00% 0.00% 0.00% 0.00% 0.00% 0.00% 0.00% 0.00% 0.00% 0.00% 0.00% 0.00% 0.00% 0.00% 0.00% 0.00% 0.00% 0.00% 0.00% 0.00% 0.00% 0.00% 0.00% 0.00% 0.00% 0.00% 0.00% 0.00% 0.00% 0.00% 0.00% 0.00% 0.00% 0.00% 0.00% 0.00% 0.00% 0.00% 0.00% 0.00% 0.00% 0.00% 0.00% 0.00% 0.00% 0.00% 0.00% 0.00% 0.00% 0.00% 0.00% 0.00% 0.00% 0.00% 0.00% 0.00% 0.00% 0.00% 0.00% 0.00% 0.00% 0.00% 0.00% 0.00% 0.00% 0.00% 0.00% 0.00% 0.00% 0.00% 0.00% 0.00% 0.00% 0.00% 0.00% 0.00% 0.00% 0.00% 0.00% 0.00% 0.00% 0.00% 0.00% 0.00% 0.00% 0.00% 0.00% 0.00% 0.00% 0.00% 0.00% 0.00% 0.00% 0.00% 0.00% 0.00% 0.00% 0.00% 0.00% 0.00% 0.00% 0.00% 0.00% 0.00% 0.00% 0.00% 0.00% 0.00% 0.00% 0.00% 0.00% 0.00% 0.00% 0.00% 0.00% 0.00% 0.00% 0.00% 0.00% 0.00% 0.00% 0.00% 0.00% 0.00% 0.00% 0.00% 0.00% 0.00% 0.00% 0.00% 0.00% 0.00% 0.00% 0.00% 0.00% 0.00% 0.00% 0.00% 0.00% 0.00% 0.00% 0.00% 0.00% 0.00% 0.00% 0.00% 0.00% 0.00% 0.00% 0.00% 0.00% 0.00% 0.00% 0.00% 0.00% 0.00% 0.00% 0.00% 0.00% 0.00% 0.00% 0.00% 0.00% 0.00% 0.00% 0.00% 0.00% 0.00% 0.00% 0.00% 0.00% 0.00% 0.00% 0.00% 0.00% 0.00% 0.00% 0.00% 0.00% 0.00% 0.00% 0.00% 0.00% 0.00% 0.00% 0.00% 0.00% 0.00% 0.00% 0.00% 0.00% 0.00% 0.00% 0.00% 0.00% 0.00% 0.00% 0.00% 0.00% 0.00% 0.00% 0.00% 0.00% 0.00% 0.00% 0.00% 0.00% 0.00% 0.00% 0.00% 0.00% 0.00% 0.00% 0.00% 0.00% 0.00% 0.00% 0.00% 0.00% 0.00% 0.00% 0.00% 0.00% 0.00% 0.00% 0.00% 0.00% 0.00% 0.00% 0.00% 0.00% 0.00% 0.00% 0.00% 0.00% 0.00% 0.00% 0.00% 0.00% 0.00% 0.00% 0.00% 0.00% 0.00% 0.00% 0.00% 0.00% 0.00% 0.00% 0.00% 0.00% 0.00% 0.00% 0.00% 0.00% 0.00% 0.00% 0.00% 0.00% 0.00% 0.00% 0.00% 0.00% 0.00% 0.00% 0.00% 0.00% 0.00% 0.00% 0.00% 0.00% 0.00% 0.00% 0.00% 0.00% 0.00% 0.00% 0.00% 0.00% 0.00% 0.00% 0.0 | Alabama        | 0.00%     | 0  |
| Arkansas 0.00% 0.00% 0.00% 0.00% 0.00% 0.00% 0.00% 0.00% 0.00% 0.00% 0.00% 0.00% 0.00% 0.00% 0.00% 0.00% 0.00% 0.00% 0.00% 0.00% 0.00% 0.00% 0.00% 0.00% 0.00% 0.00% 0.00% 0.00% 0.00% 0.00% 0.00% 0.00% 0.00% 0.00% 0.00% 0.00% 0.00% 0.00% 0.00% 0.00% 0.00% 0.00% 0.00% 0.00% 0.00% 0.00% 0.00% 0.00% 0.00% 0.00% 0.00% 0.00% 0.00% 0.00% 0.00% 0.00% 0.00% 0.00% 0.00% 0.00% 0.00% 0.00% 0.00% 0.00% 0.00% 0.00% 0.00% 0.00% 0.00% 0.00% 0.00% 0.00% 0.00% 0.00% 0.00% 0.00% 0.00% 0.00% 0.00% 0.00% 0.00% 0.00% 0.00% 0.00% 0.00% 0.00% 0.00% 0.00% 0.00% 0.00% 0.00% 0.00% 0.00% 0.00% 0.00% 0.00% 0.00% 0.00% 0.00% 0.00% 0.00% 0.00% 0.00% 0.00% 0.00% 0.00% 0.00% 0.00% 0.00% 0.00% 0.00% 0.00% 0.00% 0.00% 0.00% 0.00% 0.00% 0.00% 0.00% 0.00% 0.00% 0.00% 0.00% 0.00% 0.00% 0.00% 0.00% 0.00% 0.00% 0.00% 0.00% 0.00% 0.00% 0.00% 0.00% 0.00% 0.00% 0.00% 0.00% 0.00% 0.00% 0.00% 0.00% 0.00% 0.00% 0.00% 0.00% 0.00% 0.00% 0.00% 0.00% 0.00% 0.00% 0.00% 0.00% 0.00% 0.00% 0.00% 0.00% 0.00% 0.00% 0.00% 0.00% 0.00% 0.00% 0.00% 0.00% 0.00% 0.00% 0.00% 0.00% 0.00% 0.00% 0.00% 0.00% 0.00% 0.00% 0.00% 0.00% 0.00% 0.00% 0.00% 0.00% 0.00% 0.00% 0.00% 0.00% 0.00% 0.00% 0.00% 0.00% 0.00% 0.00% 0.00% 0.00% 0.00% 0.00% 0.00% 0.00% 0.00% 0.00% 0.00% 0.00% 0.00% 0.00% 0.00% 0.00% 0.00% 0.00% 0.00% 0.00% 0.00% 0.00% 0.00% 0.00% 0.00% 0.00% 0.00% 0.00% 0.00% 0.00% 0.00% 0.00% 0.00% 0.00% 0.00% 0.00% 0.00% 0.00% 0.00% 0.00% 0.00% 0.00% 0.00% 0.00% 0.00% 0.00% 0.00% 0.00% 0.00% 0.00% 0.00% 0.00% 0.00% 0.00% 0.00% 0.00% 0.00% 0.00% 0.00% 0.00% 0.00% 0.00% 0.00% 0.00% 0.00% 0.00% 0.00% 0.00% 0.00% 0.00% 0.00% 0.00% 0.00% 0.00% 0.00% 0.00% 0.00% 0.00% 0.00% 0.00% 0.00% 0.00% 0.00% 0.00% 0.00% 0.00% 0.00% 0.00% 0.00% 0.00% 0.00% 0.00% 0.00% 0.00% 0.00% 0.00% 0.00% 0.00% 0.00% 0.00% 0.00% 0.00% 0.00% 0.00% 0.00% 0.00% 0.00% 0.00% 0.00% 0.00% 0.00% 0.00% 0.00% 0.00% 0.00% 0.00% 0.00% 0.00% 0.00% 0.00% 0.00% 0.00% 0.00% 0.00% 0.00% 0.00% 0.00% 0.00% 0.00% 0.00% 0.00% 0.00% 0.00% 0.00% 0.00% 0.00% 0.00% 0.00% 0.00% 0.00% 0.00% 0.00% 0.00% 0.00% 0.00% 0.00% 0.00% 0.00% 0.0 | Alaska         | 0.00%     | 0  |
| California   0.00%   0     Colorado   0.00%   0     Connecticut   0.00%   0     Delaware   0.00%   0     Florida   0.00%   0     Georgia   0.00%   0     Hawaii   0.00%   0     Indiana   0.00%   0     Iowa   0.00%   0     Kansas   0.00%   0     Kentucky   0.00%   0     Louisiana   0.00%   0     Maine   0.00%   0     Massachusetts   0.00%   0     Michigan   0.00%   0     Mississippi   0.00%   0     Missouri   0.00%   0     Missouri   0.00%   0     Montana   0.00%   0     Nevada   0.00%   0     Nevada   0.00%   0     New Hampshire   0.00%   0     New Jersey   0.00%   0                                                                                                                                                                                                                                                                                                                                                                                                                                                                                                                                                                                                                                                                                                                                                                                                                                                                                                                                                                                                                                                                                                                                                                                                                                                                                                                                                                                                                                                                                                                                   | Arizona        | 0.00%     | 0  |
| Colorado   0.00%   0     Connecticut   0.00%   0     Delaware   0.00%   0     Florida   0.00%   0     Georgia   0.00%   0     Hawaii   0.00%   0     Idaho   0.00%   0     Indiana   0.00%   0     Kensas   0.00%   0     Kentucky   0.00%   0     Maine   0.00%   0     Maine   0.00%   0     Maryland   0.00%   0     Missachusetts   0.00%   0     Missachusetts   0.00%   0     Minnesota   0.00%   0     Missasippi   0.00%   0     Montana   0.00%   0     Mortana   0.00%   0     Nevaka   0.00%   0     Nevaka   0.00%   0     New Hampshire   0.00%   0     New Mexico   0.00%   0                                                                                                                                                                                                                                                                                                                                                                                                                                                                                                                                                                                                                                                                                                                                                                                                                                                                                                                                                                                                                                                                                                                                                                                                                                                                                                                                                                                                                                                                                                                                    | Arkansas       | 0.00%     | 0  |
| Connecticut   0.00%   0     Delaware   0.00%   0     Florida   0.00%   0     Georgia   0.00%   0     Hawaii   0.00%   0     Idaho   0.00%   0     Indiana   0.00%   0     Kansas   0.00%   0     Kentucky   0.00%   0     Maine   0.00%   0     Maine   0.00%   0     Maryland   0.00%   0     Massachusetts   0.00%   0     Michigan   0.00%   0     Minnesota   0.00%   0     Mississippi   0.00%   0     Montana   0.00%   0     Nebraska   0.00%   0     New Hampshire   0.00%   0     New Hampshire   0.00%   0     New Mexico   0.00%   0                                                                                                                                                                                                                                                                                                                                                                                                                                                                                                                                                                                                                                                                                                                                                                                                                                                                                                                                                                                                                                                                                                                                                                                                                                                                                                                                                                                                                                                                                                                                                                                | California     | 0.00%     | 0  |
| Delaware   0.00%   0     Florida   0.00%   0     Georgia   0.00%   0     Hawaii   0.00%   0     Idaho   0.00%   0     Indiana   0.00%   0     Iowa   0.00%   0     Kansas   0.00%   0     Kentucky   0.00%   0     Louisiana   0.00%   0     Maine   0.00%   0     Massachusetts   0.00%   0     Michigan   0.00%   0     Minnesota   0.00%   0     Mississippi   0.00%   0     Montana   0.00%   0     Nebraska   0.00%   0     New Hampshire   0.00%   0     New Jersey   0.00%   0     New Mexico   0.00%   0                                                                                                                                                                                                                                                                                                                                                                                                                                                                                                                                                                                                                                                                                                                                                                                                                                                                                                                                                                                                                                                                                                                                                                                                                                                                                                                                                                                                                                                                                                                                                                                                               | Colorado       | 0.00%     | 0  |
| Florida   0.00%   0     Georgia   0.00%   0     Hawaii   0.00%   0     Idaho   0.00%   0     Indiana   0.00%   0     Iowa   0.00%   0     Kansas   0.00%   0     Kentucky   0.00%   0     Louislana   0.00%   0     Maine   0.00%   0     Massachusetts   0.00%   0     Michigan   0.00%   0     Minnesota   0.00%   0     Mississippi   0.00%   0     Montana   0.00%   0     Nebraska   0.00%   0     Nevada   0.00%   0     New Hampshire   0.00%   0     New Jersey   0.00%   0     New Mexico   0.00%   0                                                                                                                                                                                                                                                                                                                                                                                                                                                                                                                                                                                                                                                                                                                                                                                                                                                                                                                                                                                                                                                                                                                                                                                                                                                                                                                                                                                                                                                                                                                                                                                                                 | Connecticut    | 0.00%     | 0  |
| Georgia   0.00%   0     Hawaii   0.00%   0     Idaho   0.00%   0     Indiana   0.00%   0     Iowa   0.00%   0     Kansas   0.00%   0     Kentucky   0.00%   0     Louisiana   0.00%   0     Maine   0.00%   0     Maryland   0.00%   0     Michigan   0.00%   0     Minnesota   0.00%   0     Mississippi   0.00%   0     Montana   0.00%   0     Montana   0.00%   0     Nevada   0.00%   0     New Hampshire   0.00%   0     New Jersey   0.00%   0     New Mexico   0.00%   0                                                                                                                                                                                                                                                                                                                                                                                                                                                                                                                                                                                                                                                                                                                                                                                                                                                                                                                                                                                                                                                                                                                                                                                                                                                                                                                                                                                                                                                                                                                                                                                                                                               | Delaware       | 0.00%     | 0  |
| Hawaii   0.00%   0     Idaho   0.00%   0     Indiana   0.00%   0     Iowa   0.00%   0     Kansas   0.00%   0     Kentucky   0.00%   0     Louisiana   0.00%   0     Maine   0.00%   0     Maryland   0.00%   0     Michigan   0.00%   0     Michigan   0.00%   0     Mirnesota   0.00%   0     Missauri   0.00%   0     Montana   0.00%   0     Nebraska   0.00%   0     Nevada   0.00%   0     New Hampshire   0.00%   0     New Jersey   0.00%   0     New Mexico   0.00%   0                                                                                                                                                                                                                                                                                                                                                                                                                                                                                                                                                                                                                                                                                                                                                                                                                                                                                                                                                                                                                                                                                                                                                                                                                                                                                                                                                                                                                                                                                                                                                                                                                                                | Florida        | 0.00%     | 0  |
| Idaho 0.00% 0   Indiana 0.00% 0   Iowa 0.00% 0   Kansas 0.00% 0   Kentucky 0.00% 0   Louisiana 0.00% 0   Maine 0.00% 0   Maryland 0.00% 0   Massachusetts 0.00% 0   Michigan 0.00% 0   Mississippi 0.00% 0   Missouri 0.00% 0   Montana 0.00% 0   Nebraska 0.00% 0   Nevada 0.00% 0   New Hampshire 0.00% 0   New Jersey 0.00% 0   New Mexico 0.00% 0                                                                                                                                                                                                                                                                                                                                                                                                                                                                                                                                                                                                                                                                                                                                                                                                                                                                                                                                                                                                                                                                                                                                                                                                                                                                                                                                                                                                                                                                                                                                                                                                                                                                                                                                                                          | Georgia        | 0.00%     | 0  |
| Indiana 0.00% 0   Iowa 0.00% 0   Kansas 0.00% 0   Kentucky 0.00% 0   Louisiana 0.00% 0   Maine 0.00% 0   Maryland 0.00% 0   Michigan 0.00% 0   Minnesota 0.00% 0   Mississippi 0.00% 0   Montana 0.00% 0   Nevada 0.00% 0   New Hampshire 0.00% 0   New Jersey 0.00% 0   New Mexico 0.00% 0                                                                                                                                                                                                                                                                                                                                                                                                                                                                                                                                                                                                                                                                                                                                                                                                                                                                                                                                                                                                                                                                                                                                                                                                                                                                                                                                                                                                                                                                                                                                                                                                                                                                                                                                                                                                                                    | Hawaii         | 0.00%     | 0  |
| Iowa   0.00%   0     Kansas   0.00%   0     Kentucky   0.00%   0     Louisiana   0.00%   0     Maine   0.00%   0     Maryland   0.00%   0     Massachusetts   0.00%   0     Michigan   0.00%   0     Minnesota   0.00%   0     Mississippi   0.00%   0     Montana   0.00%   0     Nebraska   0.00%   0     Nevada   0.00%   0     New Hampshire   0.00%   0     New Jersey   0.00%   0     New Mexico   0.00%   0                                                                                                                                                                                                                                                                                                                                                                                                                                                                                                                                                                                                                                                                                                                                                                                                                                                                                                                                                                                                                                                                                                                                                                                                                                                                                                                                                                                                                                                                                                                                                                                                                                                                                                             | Idaho          | 0.00%     | 0  |
| Kansas   0.00%   0     Kentucky   0.00%   0     Louisiana   0.00%   0     Maine   0.00%   0     Maryland   0.00%   0     Massachusetts   0.00%   0     Michigan   0.00%   0     Minnesota   0.00%   0     Mississippi   0.00%   0     Montana   0.00%   0     Nebraska   0.00%   0     Nevada   0.00%   0     New Hampshire   0.00%   0     New Jersey   0.00%   0     New Mexico   0.00%   0                                                                                                                                                                                                                                                                                                                                                                                                                                                                                                                                                                                                                                                                                                                                                                                                                                                                                                                                                                                                                                                                                                                                                                                                                                                                                                                                                                                                                                                                                                                                                                                                                                                                                                                                  | Indiana        | 0.00%     | 0  |
| Kentucky   0.00%   0     Louisiana   0.00%   0     Maine   0.00%   0     Maryland   0.00%   0     Massachusetts   0.00%   0     Michigan   0.00%   0     Minnesota   0.00%   0     Mississippi   0.00%   0     Montana   0.00%   0     Nebraska   0.00%   0     Nevada   0.00%   0     New Hampshire   0.00%   0     New Jersey   0.00%   0     New Mexico   0.00%   0                                                                                                                                                                                                                                                                                                                                                                                                                                                                                                                                                                                                                                                                                                                                                                                                                                                                                                                                                                                                                                                                                                                                                                                                                                                                                                                                                                                                                                                                                                                                                                                                                                                                                                                                                         | Iowa           | 0.00%     | 0  |
| Louisiana 0.00% 0   Maine 0.00% 0   Maryland 0.00% 0   Massachusetts 0.00% 0   Michigan 0.00% 0   Minnesota 0.00% 0   Mississippi 0.00% 0   Missouri 0.00% 0   Montana 0.00% 0   Nebraska 0.00% 0   New Hampshire 0.00% 0   New Jersey 0.00% 0   New Mexico 0.00% 0                                                                                                                                                                                                                                                                                                                                                                                                                                                                                                                                                                                                                                                                                                                                                                                                                                                                                                                                                                                                                                                                                                                                                                                                                                                                                                                                                                                                                                                                                                                                                                                                                                                                                                                                                                                                                                                            | Kansas         | 0.00%     | 0  |
| Maine   0.00%   0     Maryland   0.00%   0     Massachusetts   0.00%   0     Michigan   0.00%   0     Minnesota   0.00%   0     Mississippi   0.00%   0     Montana   0.00%   0     Nebraska   0.00%   0     Nevada   0.00%   0     New Hampshire   0.00%   0     New Jersey   0.00%   0     New Mexico   0.00%   0                                                                                                                                                                                                                                                                                                                                                                                                                                                                                                                                                                                                                                                                                                                                                                                                                                                                                                                                                                                                                                                                                                                                                                                                                                                                                                                                                                                                                                                                                                                                                                                                                                                                                                                                                                                                            | Kentucky       | 0.00%     | 0  |
| Maryland   0.00%   0     Massachusetts   0.00%   0     Michigan   0.00%   0     Minnesota   0.00%   0     Mississippi   0.00%   0     Montana   0.00%   0     Nebraska   0.00%   0     Nevada   0.00%   0     New Hampshire   0.00%   0     New Jersey   0.00%   0     New Mexico   0.00%   0                                                                                                                                                                                                                                                                                                                                                                                                                                                                                                                                                                                                                                                                                                                                                                                                                                                                                                                                                                                                                                                                                                                                                                                                                                                                                                                                                                                                                                                                                                                                                                                                                                                                                                                                                                                                                                  | Louisiana      | 0.00%     | 0  |
| Massachusetts   0.00%   0     Michigan   0.00%   0     Minnesota   0.00%   0     Mississippi   0.00%   0     Montana   0.00%   0     Nebraska   0.00%   0     Nevada   0.00%   0     New Hampshire   0.00%   0     New Jersey   0.00%   0     New Mexico   0.00%   0                                                                                                                                                                                                                                                                                                                                                                                                                                                                                                                                                                                                                                                                                                                                                                                                                                                                                                                                                                                                                                                                                                                                                                                                                                                                                                                                                                                                                                                                                                                                                                                                                                                                                                                                                                                                                                                           | Maine          | 0.00%     | 0  |
| Michigan 0.00% 0   Minnesota 0.00% 0   Mississippi 0.00% 0   Montana 0.00% 0   Nebraska 0.00% 0   Nevada 0.00% 0   New Hampshire 0.00% 0   New Jersey 0.00% 0   New Mexico 0.00% 0                                                                                                                                                                                                                                                                                                                                                                                                                                                                                                                                                                                                                                                                                                                                                                                                                                                                                                                                                                                                                                                                                                                                                                                                                                                                                                                                                                                                                                                                                                                                                                                                                                                                                                                                                                                                                                                                                                                                             | Maryland       | 0.00%     | 0  |
| Minnesota 0.00% 0   Mississippi 0.00% 0   Missouri 0.00% 0   Montana 0.00% 0   Nebraska 0.00% 0   Nevada 0.00% 0   New Hampshire 0.00% 0   New Jersey 0.00% 0   New Mexico 0.00% 0                                                                                                                                                                                                                                                                                                                                                                                                                                                                                                                                                                                                                                                                                                                                                                                                                                                                                                                                                                                                                                                                                                                                                                                                                                                                                                                                                                                                                                                                                                                                                                                                                                                                                                                                                                                                                                                                                                                                             | Massachusetts  | 0.00%     | 0  |
| Mississippi 0.00% 0   Missouri 0.00% 0   Montana 0.00% 0   Nebraska 0.00% 0   New Ada 0.00% 0   New Hampshire 0.00% 0   New Jersey 0.00% 0   New Mexico 0.00% 0                                                                                                                                                                                                                                                                                                                                                                                                                                                                                                                                                                                                                                                                                                                                                                                                                                                                                                                                                                                                                                                                                                                                                                                                                                                                                                                                                                                                                                                                                                                                                                                                                                                                                                                                                                                                                                                                                                                                                                | Michigan       | 0.00%     | 0  |
| Missouri 0.00% 0   Montana 0.00% 0   Nebraska 0.00% 0   Nevada 0.00% 0   New Hampshire 0.00% 0   New Jersey 0.00% 0   New Mexico 0.00% 0                                                                                                                                                                                                                                                                                                                                                                                                                                                                                                                                                                                                                                                                                                                                                                                                                                                                                                                                                                                                                                                                                                                                                                                                                                                                                                                                                                                                                                                                                                                                                                                                                                                                                                                                                                                                                                                                                                                                                                                       | Minnesota      | 0.00%     | 0  |
| Montana 0.00% 0   Nebraska 0.00% 0   Nevada 0.00% 0   New Hampshire 0.00% 0   New Jersey 0.00% 0   New Mexico 0.00% 0                                                                                                                                                                                                                                                                                                                                                                                                                                                                                                                                                                                                                                                                                                                                                                                                                                                                                                                                                                                                                                                                                                                                                                                                                                                                                                                                                                                                                                                                                                                                                                                                                                                                                                                                                                                                                                                                                                                                                                                                          | Mississippi    | 0.00%     | 0  |
| Nebraska 0.00% 0   Nevada 0.00% 0   New Hampshire 0.00% 0   New Jersey 0.00% 0   New Mexico 0.00% 0                                                                                                                                                                                                                                                                                                                                                                                                                                                                                                                                                                                                                                                                                                                                                                                                                                                                                                                                                                                                                                                                                                                                                                                                                                                                                                                                                                                                                                                                                                                                                                                                                                                                                                                                                                                                                                                                                                                                                                                                                            | Missouri       | 0.00%     | 0  |
| Nevada 0.00% 0   New Hampshire 0.00% 0   New Jersey 0.00% 0   New Mexico 0.00% 0                                                                                                                                                                                                                                                                                                                                                                                                                                                                                                                                                                                                                                                                                                                                                                                                                                                                                                                                                                                                                                                                                                                                                                                                                                                                                                                                                                                                                                                                                                                                                                                                                                                                                                                                                                                                                                                                                                                                                                                                                                               | Montana        | 0.00%     | 0  |
| New Hampshire   0.00%   0     New Jersey   0.00%   0     New Mexico   0.00%   0                                                                                                                                                                                                                                                                                                                                                                                                                                                                                                                                                                                                                                                                                                                                                                                                                                                                                                                                                                                                                                                                                                                                                                                                                                                                                                                                                                                                                                                                                                                                                                                                                                                                                                                                                                                                                                                                                                                                                                                                                                                | Nebraska       | 0.00%     | 0  |
| New Jersey   0.00%   0     New Mexico   0.00%   0                                                                                                                                                                                                                                                                                                                                                                                                                                                                                                                                                                                                                                                                                                                                                                                                                                                                                                                                                                                                                                                                                                                                                                                                                                                                                                                                                                                                                                                                                                                                                                                                                                                                                                                                                                                                                                                                                                                                                                                                                                                                              | Nevada         | 0.00%     | 0  |
| New Mexico 0.00% 0                                                                                                                                                                                                                                                                                                                                                                                                                                                                                                                                                                                                                                                                                                                                                                                                                                                                                                                                                                                                                                                                                                                                                                                                                                                                                                                                                                                                                                                                                                                                                                                                                                                                                                                                                                                                                                                                                                                                                                                                                                                                                                             | New Hampshire  | 0.00%     | 0  |
| THEW MICKING                                                                                                                                                                                                                                                                                                                                                                                                                                                                                                                                                                                                                                                                                                                                                                                                                                                                                                                                                                                                                                                                                                                                                                                                                                                                                                                                                                                                                                                                                                                                                                                                                                                                                                                                                                                                                                                                                                                                                                                                                                                                                                                   | New Jersey     | 0.00%     | 0  |
| New York   0.00%   0                                                                                                                                                                                                                                                                                                                                                                                                                                                                                                                                                                                                                                                                                                                                                                                                                                                                                                                                                                                                                                                                                                                                                                                                                                                                                                                                                                                                                                                                                                                                                                                                                                                                                                                                                                                                                                                                                                                                                                                                                                                                                                           | New Mexico     | 0.00%     | 0  |
|                                                                                                                                                                                                                                                                                                                                                                                                                                                                                                                                                                                                                                                                                                                                                                                                                                                                                                                                                                                                                                                                                                                                                                                                                                                                                                                                                                                                                                                                                                                                                                                                                                                                                                                                                                                                                                                                                                                                                                                                                                                                                                                                | New York       | 0.00%     | 0  |