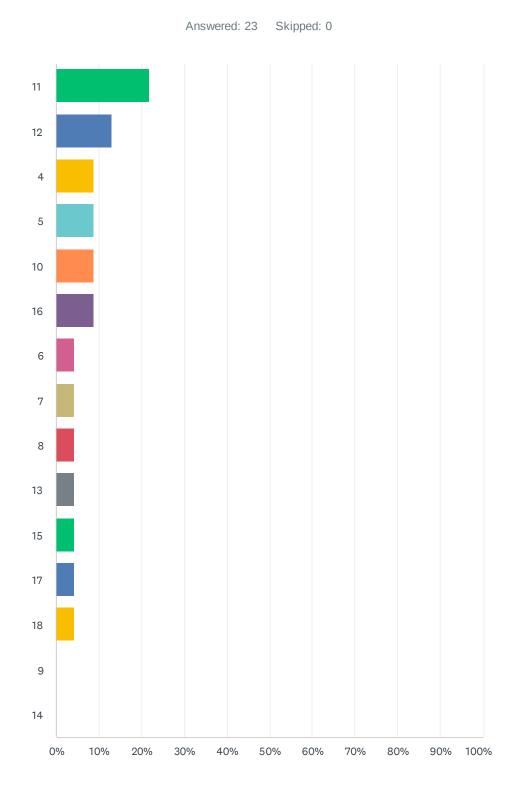

# Q2 How old was your child when they were exposed to sexually explicit material?

| ANSWER CHOICES | RESPONSES |    |
|----------------|-----------|----|
| 11             | 21.74%    | 5  |
| 12             | 13.04%    | 3  |
| 4              | 8.70%     | 2  |
| 5              | 8.70%     | 2  |
| 10             | 8.70%     | 2  |
| 16             | 8.70%     | 2  |
| 6              | 4.35%     | 1  |
| 7              | 4.35%     | 1  |
| 8              | 4.35%     | 1  |
| 13             | 4.35%     | 1  |
| 15             | 4.35%     | 1  |
| 17             | 4.35%     | 1  |
| 18             | 4.35%     | 1  |
| 9              | 0.00%     | 0  |
| 14             | 0.00%     | 0  |
| TOTAL          |           | 23 |