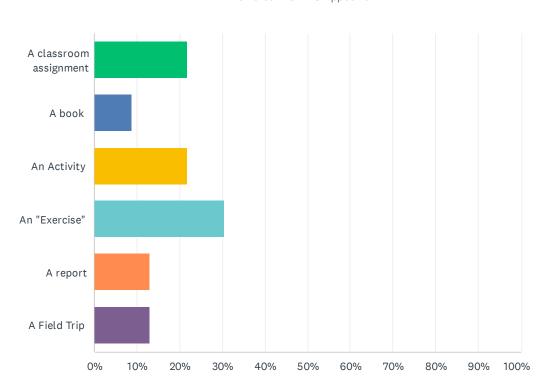

### Q4 What Type of Material was it?

Answered: 23 Skipped: 0

| ANSWER CHOICES         | RESPONSES |   |
|------------------------|-----------|---|
| A classroom assignment | 21.74%    | 5 |
| A book                 | 8.70%     | 2 |
| An Activity            | 21.74%    | 5 |
| An "Exercise"          | 30.43%    | 7 |
| A report               | 13.04%    | 3 |
| A Field Trip           | 13.04%    | 3 |
| Total Respondents: 23  |           |   |