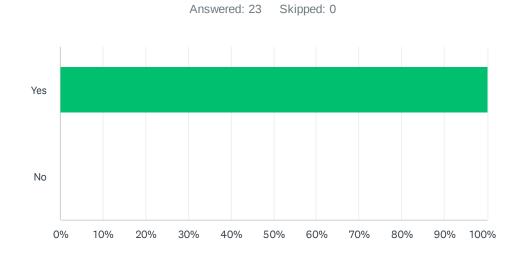

# Q1 Have your children been exposed to sexually explicit material in schools?

| ANSWER CHOICES | RESPONSES |    |
|----------------|-----------|----|
| Yes            | 100.00%   | 23 |
| No             | 0.00%     | 0  |
| TOTAL          |           | 23 |