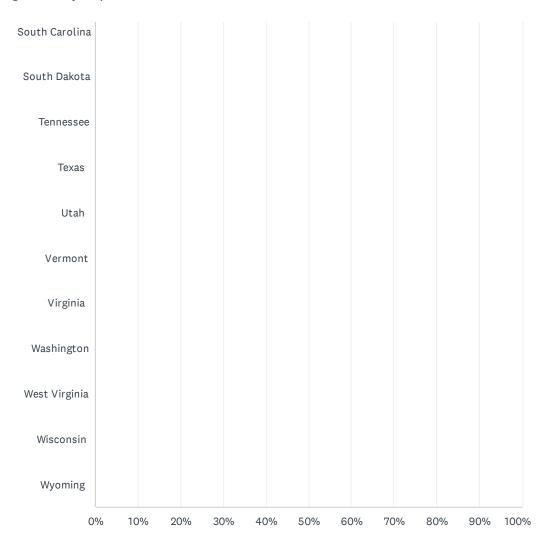

#### Q6 What State did this incident occur?

Answered: 23 Skipped: 0

| маine          |  |  |  |  |
|----------------|--|--|--|--|
| Maryland       |  |  |  |  |
| Massachusetts  |  |  |  |  |
| Michigan       |  |  |  |  |
| Minnesota      |  |  |  |  |
| Mississippi    |  |  |  |  |
| Missouri       |  |  |  |  |
| Montana        |  |  |  |  |
| Nebraska       |  |  |  |  |
| Nevada         |  |  |  |  |
| New Hampshire  |  |  |  |  |
| New Jersey     |  |  |  |  |
| New Mexico     |  |  |  |  |
| New York       |  |  |  |  |
| North Carolina |  |  |  |  |
| North Dakota   |  |  |  |  |
| Ohio           |  |  |  |  |
| Oklahoma       |  |  |  |  |
| Oregon         |  |  |  |  |
| Pennsylvania   |  |  |  |  |
| Rhode Island   |  |  |  |  |

| North Carolina<br>North Dakota | 0.00%<br> | 0  |
|--------------------------------|-----------|----|
| Ohio                           | 0.00%     | 0  |
| Oklahoma                       | 0.00%     | 0  |
| Oregon                         | 0.00%     | 0  |
| Pennsylvania                   | 0.00%     | 0  |
| Rhode Island                   | 0.00%     | 0  |
| South Carolina                 | 0.00%     | 0  |
| South Dakota                   | 0.00%     | 0  |
| Tennessee                      | 0.00%     | 0  |
| Texas                          | 0.00%     | 0  |
| Utah                           | 0.00%     | 0  |
| Vermont                        | 0.00%     | 0  |
| Virginia                       | 0.00%     | 0  |
| Washington                     | 0.00%     | 0  |
| West Virginia                  | 0.00%     | 0  |
| Wisconsin                      | 0.00%     | 0  |
| Wyoming                        | 0.00%     | 0  |
| TOTAL                          |           | 23 |