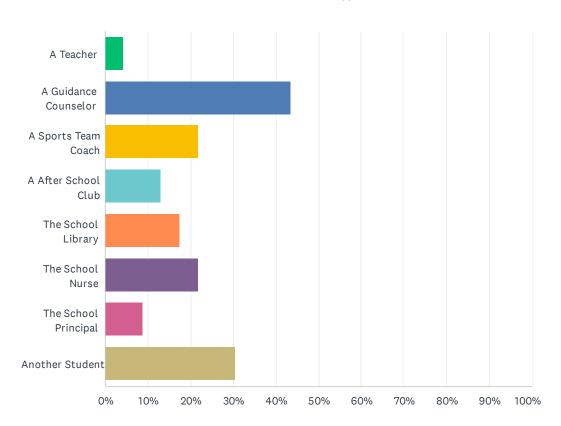

#### Q3 Who exposed the child to the sexually explicit material?

Answered: 23 Skipped: 0

| ANSWER CHOICES        | RESPONSES |    |
|-----------------------|-----------|----|
| A Teacher             | 4.35%     | 1  |
| A Guidance Counselor  | 43.48%    | 10 |
| A Sports Team Coach   | 21.74%    | 5  |
| A After School Club   | 13.04%    | 3  |
| The School Library    | 17.39%    | 4  |
| The School Nurse      | 21.74%    | 5  |
| The School Principal  | 8.70%     | 2  |
| Another Student       | 30.43%    | 7  |
| Total Respondents: 23 |           |    |