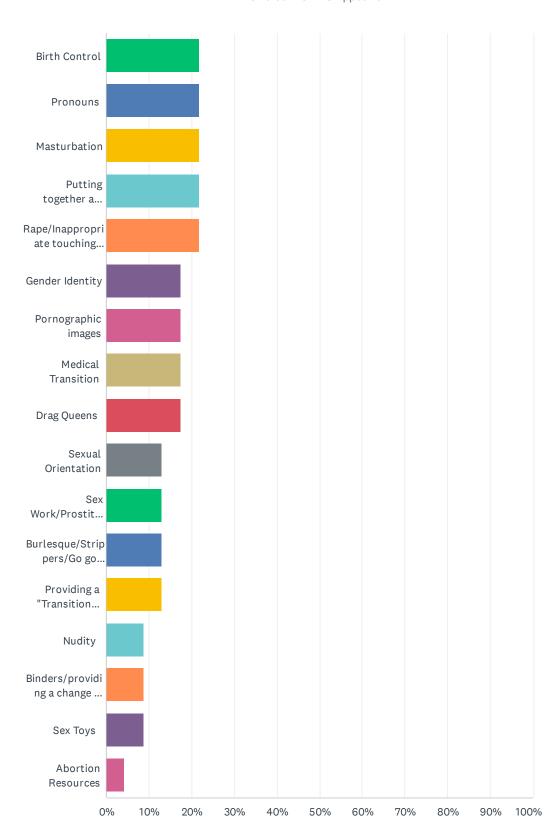

#### Q5 What did the material cover?

Answered: 23 Skipped: 0

| ANSWER CHOICES                                                         | RESPONSES |   |
|------------------------------------------------------------------------|-----------|---|
| Birth Control                                                          | 21.74%    | 5 |
| Pronouns                                                               | 21.74%    | 5 |
| Masturbation                                                           | 21.74%    | 5 |
| Putting together a "Gender Plan" for your child without your knowledge | 21.74%    | 5 |
| Rape/Inappropriate touching of your child                              | 21.74%    | 5 |
| Gender Identity                                                        | 17.39%    | 4 |
| Pornographic images                                                    | 17.39%    | 4 |
| Medical Transition                                                     | 17.39%    | 4 |
| Drag Queens                                                            | 17.39%    | 4 |
| Sexual Orientation                                                     | 13.04%    | 3 |
| Sex Work/Prostitution                                                  | 13.04%    | 3 |
| Burlesque/Strippers/Go go Dancers                                      | 13.04%    | 3 |
| Providing a "Transition Closet"                                        | 13.04%    | 3 |
| Nudity                                                                 | 8.70%     | 2 |
| Binders/providing a change of clothing for "gender expression"         | 8.70%     | 2 |
| Sex Toys                                                               | 8.70%     | 2 |
| Abortion Resources                                                     | 4.35%     | 1 |
| Total Respondents: 23                                                  |           |   |