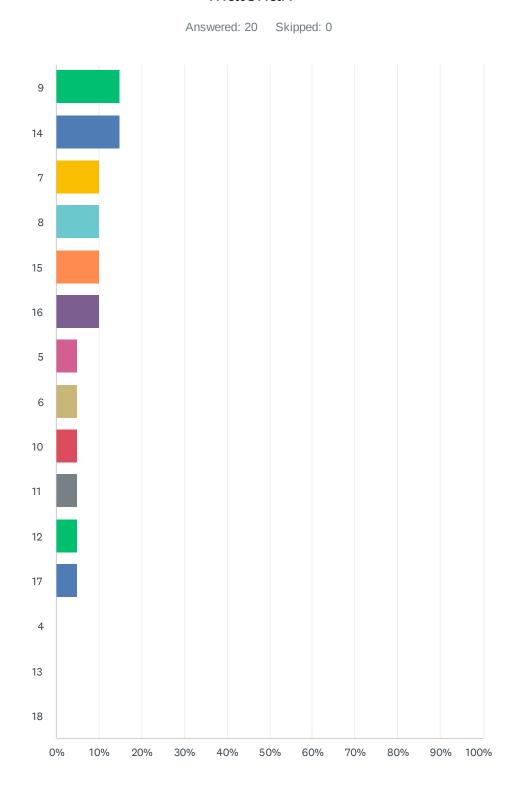

# Q2 How old was your child when they were exposed to sexually explicit material?

| ANSWER CHOICES | RESPONSES |    |
|----------------|-----------|----|
| 9              | 15.00%    | 3  |
| 14             | 15.00%    | 3  |
| 7              | 10.00%    | 2  |
| 8              | 10.00%    | 2  |
| 15             | 10.00%    | 2  |
| 16             | 10.00%    | 2  |
| 5              | 5.00%     | 1  |
| 6              | 5.00%     | 1  |
| 10             | 5.00%     | 1  |
| 11             | 5.00%     | 1  |
| 12             | 5.00%     | 1  |
| 17             | 5.00%     | 1  |
| 4              | 0.00%     | 0  |
| 13             | 0.00%     | 0  |
| 18             | 0.00%     | 0  |
| TOTAL          |           | 20 |