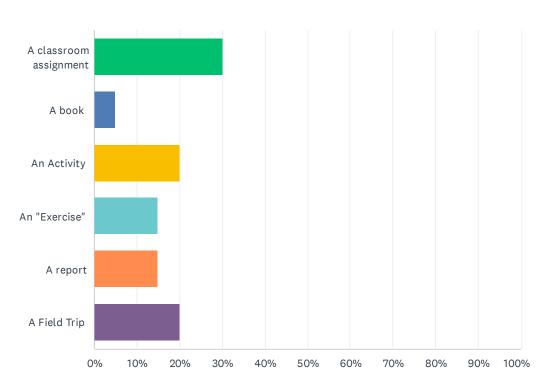

## Q4 What Type of Material was it?

| ANSWER CHOICES         | RESPONSES |   |
|------------------------|-----------|---|
| A classroom assignment | 30.00%    | 6 |
| A book                 | 5.00%     | 1 |
| An Activity            | 20.00%    | 4 |
| An "Exercise"          | 15.00%    | 3 |
| A report               | 15.00%    | 3 |
| A Field Trip           | 20.00%    | 4 |
| Total Respondents: 20  |           |   |