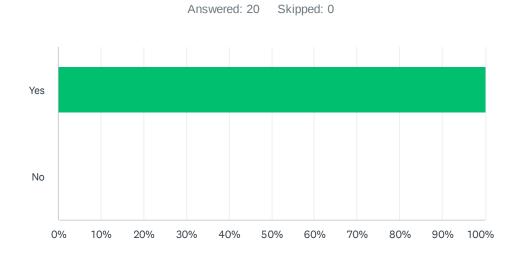

# Q1 Have your children been exposed to sexually explicit material in schools?

| ANSWER CHOICES | RESPONSES |    |
|----------------|-----------|----|
| Yes            | 100.00%   | 20 |
| No             | 0.00%     | 0  |
| TOTAL          |           | 20 |