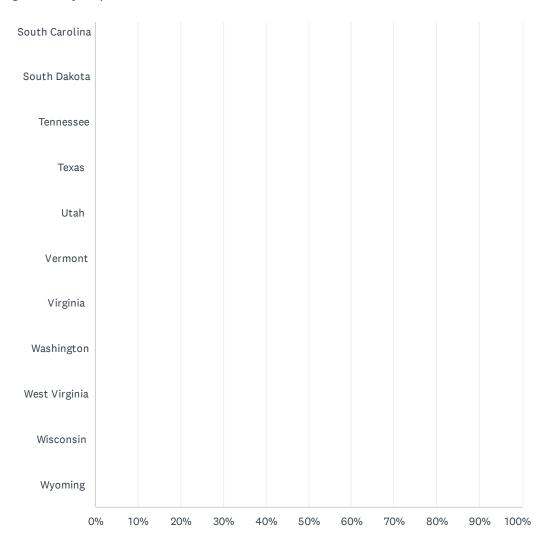

### Q6 What State did this incident occur?

Answered: 20 Skipped: 0

| маine          |  |  |  |  |
|----------------|--|--|--|--|
| Maryland       |  |  |  |  |
| Massachusetts  |  |  |  |  |
| Michigan       |  |  |  |  |
| Minnesota      |  |  |  |  |
| Mississippi    |  |  |  |  |
| Missouri       |  |  |  |  |
| Montana        |  |  |  |  |
| Nebraska       |  |  |  |  |
| Nevada         |  |  |  |  |
| New Hampshire  |  |  |  |  |
| New Jersey     |  |  |  |  |
| New Mexico     |  |  |  |  |
| New York       |  |  |  |  |
| North Carolina |  |  |  |  |
| North Dakota   |  |  |  |  |
| Ohio           |  |  |  |  |
| Oklahoma       |  |  |  |  |
| Oregon         |  |  |  |  |
| Pennsylvania   |  |  |  |  |
| Rhode Island   |  |  |  |  |

| North Carolina North Dakota | 0.00% | 0  |
|-----------------------------|-------|----|
| Ohio                        | 0.00% | 0  |
| Oklahoma                    | 0.00% | 0  |
| Oregon                      | 0.00% | 0  |
| Pennsylvania                | 0.00% | 0  |
| Rhode Island                | 0.00% | 0  |
| South Carolina              | 0.00% | 0  |
| South Dakota                | 0.00% | 0  |
| Tennessee                   | 0.00% | 0  |
| Texas                       | 0.00% | 0  |
| Utah                        | 0.00% | 0  |
| Vermont                     | 0.00% | 0  |
| Virginia                    | 0.00% | 0  |
| Washington                  | 0.00% | 0  |
| West Virginia               | 0.00% | 0  |
| Wisconsin                   | 0.00% | 0  |
| Wyoming                     | 0.00% | 0  |
| TOTAL                       |       | 20 |