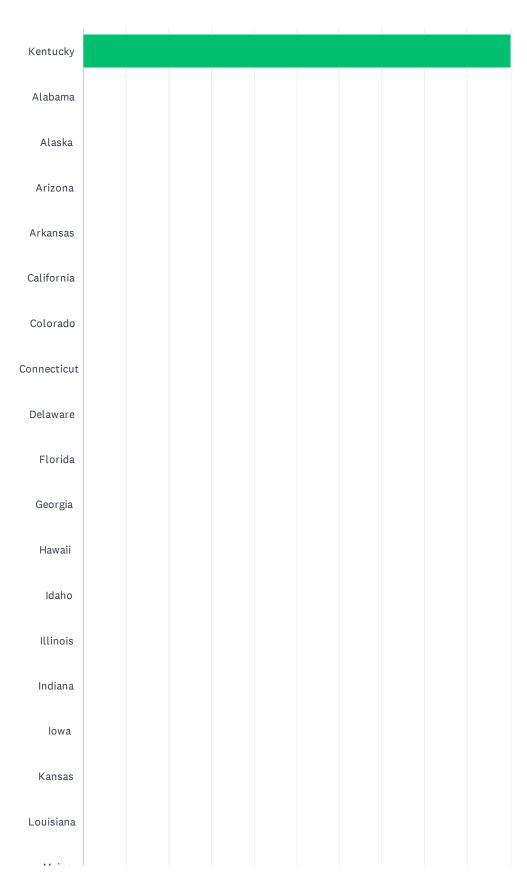

### Q6 What State did this incident occur?

Answered: 20 Skipped: 0

| маine          |  |  |  |  |
|----------------|--|--|--|--|
| Maryland       |  |  |  |  |
| Massachusetts  |  |  |  |  |
| Michigan       |  |  |  |  |
| Minnesota      |  |  |  |  |
| Mississippi    |  |  |  |  |
| Missouri       |  |  |  |  |
| Montana        |  |  |  |  |
| Nebraska       |  |  |  |  |
| Nevada         |  |  |  |  |
| New Hampshire  |  |  |  |  |
| New Jersey     |  |  |  |  |
| New Mexico     |  |  |  |  |
| New York       |  |  |  |  |
| North Carolina |  |  |  |  |
| North Dakota   |  |  |  |  |
| Ohio           |  |  |  |  |
| Oklahoma       |  |  |  |  |
| Oregon         |  |  |  |  |
| Pennsylvania   |  |  |  |  |
| Rhode Island   |  |  |  |  |

| ANSWER CHOICES | RESPONSES |    |
|----------------|-----------|----|
| Kentucky       | 100.00%   | 20 |
| Alabama        | 0.00%     | 0  |
| Alaska         | 0.00%     | 0  |
| Arizona        | 0.00%     | 0  |
| Arkansas       | 0.00%     | 0  |
| California     | 0.00%     | 0  |
| Colorado       | 0.00%     | 0  |
| Connecticut    | 0.00%     | 0  |
| Delaware       | 0.00%     | 0  |
| Florida        | 0.00%     | 0  |
| Georgia        | 0.00%     | 0  |
| Hawaii         | 0.00%     | 0  |
| Idaho          | 0.00%     | 0  |
| Illinois       | 0.00%     | 0  |
| Indiana        | 0.00%     | 0  |
| Iowa           | 0.00%     | 0  |
| Kansas         | 0.00%     | 0  |
| Louisiana      | 0.00%     | 0  |
| Maine          | 0.00%     | 0  |
| Maryland       | 0.00%     | 0  |
| Massachusetts  | 0.00%     | 0  |
| Michigan       | 0.00%     | 0  |
| Minnesota      | 0.00%     | 0  |
| Mississippi    | 0.00%     | 0  |
| Missouri       | 0.00%     | 0  |
| Montana        | 0.00%     | 0  |
| Nebraska       | 0.00%     | 0  |
| Nevada         | 0.00%     | 0  |
| New Hampshire  | 0.00%     | 0  |
| New Jersey     | 0.00%     | 0  |
| New Mexico     | 0.00%     | 0  |
| New York       | 0.00%     | 0  |