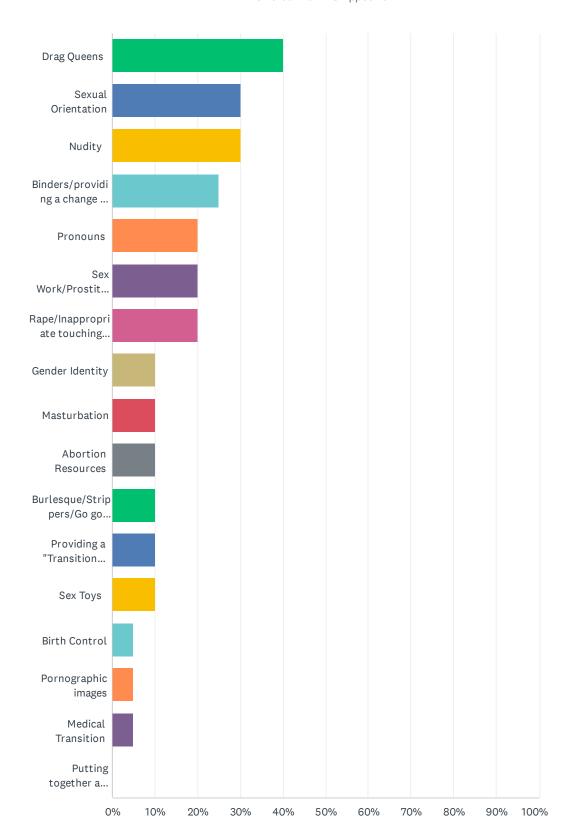

#### Q5 What did the material cover?

Answered: 20 Skipped: 0

#### SurveyMonkey

| ANSWER CHOICES                                                         | RESPONSES |   |
|------------------------------------------------------------------------|-----------|---|
| Drag Queens                                                            | 40.00%    | 8 |
| Sexual Orientation                                                     | 30.00%    | 6 |
| Nudity                                                                 | 30.00%    | 6 |
| Binders/providing a change of clothing for "gender expression"         | 25.00%    | 5 |
| Pronouns                                                               | 20.00%    | 4 |
| Sex Work/Prostitution                                                  | 20.00%    | 4 |
| Rape/Inappropriate touching of your child                              | 20.00%    | 4 |
| Gender Identity                                                        | 10.00%    | 2 |
| Masturbation                                                           | 10.00%    | 2 |
| Abortion Resources                                                     | 10.00%    | 2 |
| Burlesque/Strippers/Go go Dancers                                      | 10.00%    | 2 |
| Providing a "Transition Closet"                                        | 10.00%    | 2 |
| Sex Toys                                                               | 10.00%    | 2 |
| Birth Control                                                          | 5.00%     | 1 |
| Pornographic images                                                    | 5.00%     | 1 |
| Medical Transition                                                     | 5.00%     | 1 |
| Putting together a "Gender Plan" for your child without your knowledge | 0.00%     | 0 |
| Total Respondents: 20                                                  |           |   |