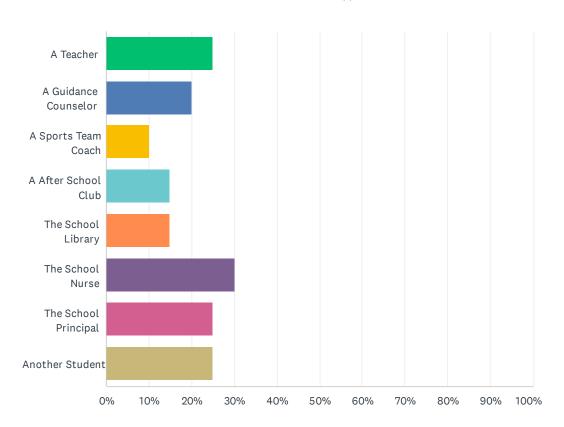

### Q3 Who exposed the child to the sexually explicit material?

| ANSWER CHOICES        | RESPONSES |   |
|-----------------------|-----------|---|
| A Teacher             | 25.00%    | 5 |
| A Guidance Counselor  | 20.00%    | 4 |
| A Sports Team Coach   | 10.00%    | 2 |
| A After School Club   | 15.00%    | 3 |
| The School Library    | 15.00%    | 3 |
| The School Nurse      | 30.00%    | 6 |
| The School Principal  | 25.00%    | 5 |
| Another Student       | 25.00%    | 5 |
| Total Respondents: 20 |           |   |