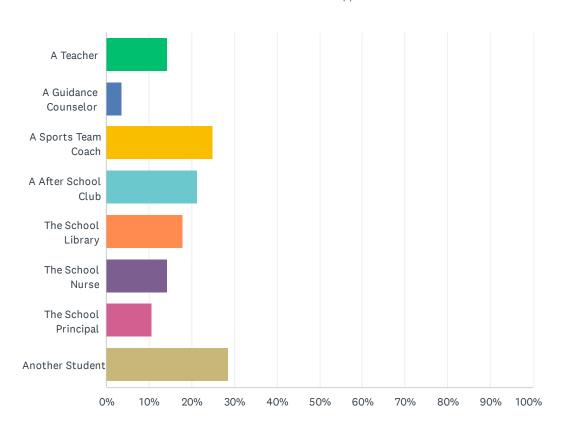

### Q3 Who exposed the child to the sexually explicit material?

Answered: 28 Skipped: 0

| ANSWER CHOICES        | RESPONSES |   |
|-----------------------|-----------|---|
| A Teacher             | 14.29%    | 4 |
| A Guidance Counselor  | 3.57%     | 1 |
| A Sports Team Coach   | 25.00%    | 7 |
| A After School Club   | 21.43%    | 6 |
| The School Library    | 17.86%    | 5 |
| The School Nurse      | 14.29%    | 4 |
| The School Principal  | 10.71%    | 3 |
| Another Student       | 28.57%    | 8 |
| Total Respondents: 28 |           |   |