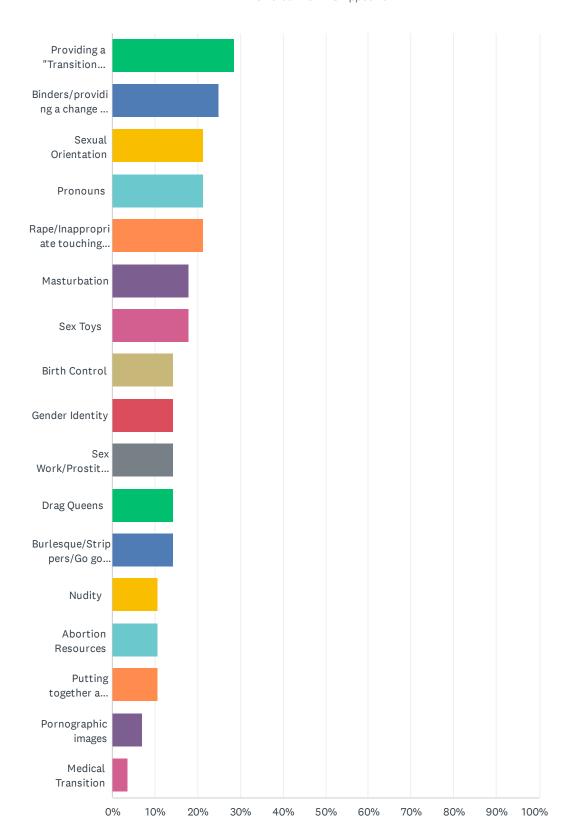

#### Q5 What did the material cover?

Answered: 28 Skipped: 0

| ANSWER CHOICES                                                         | RESPONSES |   |
|------------------------------------------------------------------------|-----------|---|
| Providing a "Transition Closet"                                        | 28.57%    | 8 |
| Binders/providing a change of clothing for "gender expression"         | 25.00%    | 7 |
| Sexual Orientation                                                     | 21.43%    | 6 |
| Pronouns                                                               | 21.43%    | 6 |
| Rape/Inappropriate touching of your child                              | 21.43%    | 6 |
| Masturbation                                                           | 17.86%    | 5 |
| Sex Toys                                                               | 17.86%    | 5 |
| Birth Control                                                          | 14.29%    | 4 |
| Gender Identity                                                        | 14.29%    | 4 |
| Sex Work/Prostitution                                                  | 14.29%    | 4 |
| Drag Queens                                                            | 14.29%    | 4 |
| Burlesque/Strippers/Go go Dancers                                      | 14.29%    | 4 |
| Nudity                                                                 | 10.71%    | 3 |
| Abortion Resources                                                     | 10.71%    | 3 |
| Putting together a "Gender Plan" for your child without your knowledge | 10.71%    | 3 |
| Pornographic images                                                    | 7.14%     | 2 |
| Medical Transition                                                     | 3.57%     | 1 |
| Total Respondents: 28                                                  |           |   |