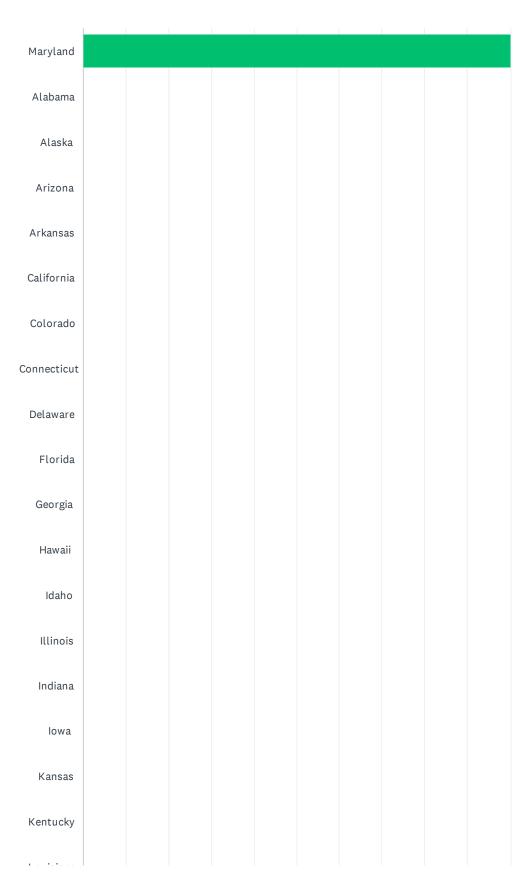

| ANSWER CHOICES | RESPONSES |    |
|----------------|-----------|----|
| Maryland       | 100.00%   | 28 |
| Alabama        | 0.00%     | 0  |
| Alaska         | 0.00%     | 0  |
| Arizona        | 0.00%     | 0  |
| Arkansas       | 0.00%     | 0  |
| California     | 0.00%     | 0  |
| Colorado       | 0.00%     | 0  |
| Connecticut    | 0.00%     | 0  |
| Delaware       | 0.00%     | 0  |
| Florida        | 0.00%     | 0  |
| Georgia        | 0.00%     | 0  |
| Hawaii         | 0.00%     | 0  |
| Idaho          | 0.00%     | 0  |
| Illinois       | 0.00%     | 0  |
| Indiana        | 0.00%     | 0  |
| Iowa           | 0.00%     | 0  |
| Kansas         | 0.00%     | 0  |
| Kentucky       | 0.00%     | 0  |
| Louisiana      | 0.00%     | 0  |
| Maine          | 0.00%     | 0  |
| Massachusetts  | 0.00%     | 0  |
| Michigan       | 0.00%     | 0  |
| Minnesota      | 0.00%     | 0  |
| Mississippi    | 0.00%     | 0  |
| Missouri       | 0.00%     | 0  |
| Montana        | 0.00%     | 0  |
| Nebraska       | 0.00%     | 0  |
| Nevada         | 0.00%     | 0  |
| New Hampshire  | 0.00%     | 0  |
| New Jersey     | 0.00%     | 0  |
| New Mexico     | 0.00%     | 0  |
| New York       | 0.00%     | 0  |