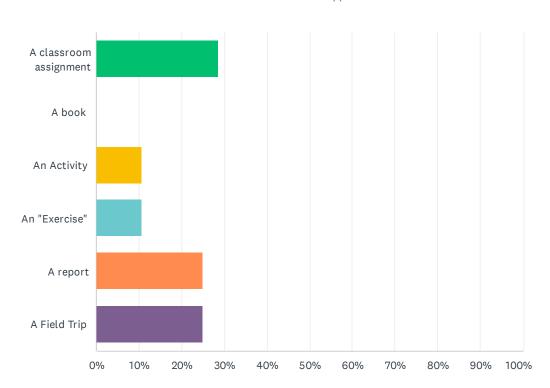

## Q4 What Type of Material was it?

| ANSWER CHOICES         | RESPONSES |   |
|------------------------|-----------|---|
| A classroom assignment | 28.57%    | 8 |
| A book                 | 0.00%     | 0 |
| An Activity            | 10.71%    | 3 |
| An "Exercise"          | 10.71%    | 3 |
| A report               | 25.00%    | 7 |
| A Field Trip           | 25.00%    | 7 |
| Total Respondents: 28  |           |   |