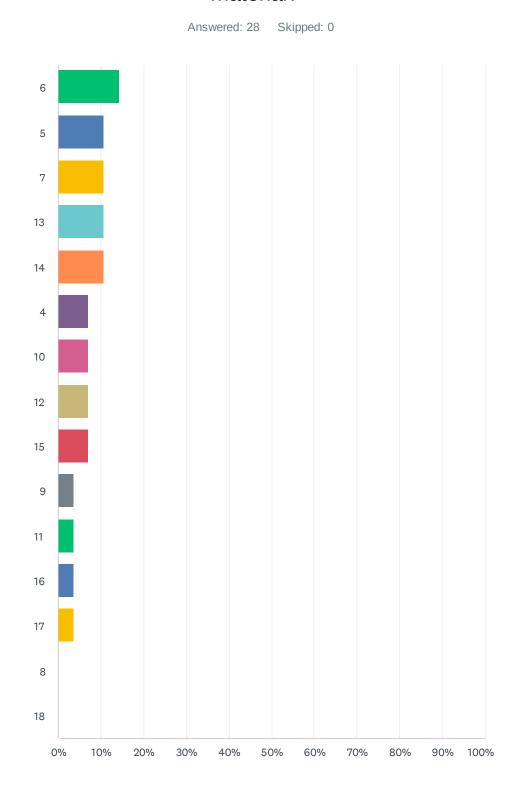

# Q2 How old was your child when they were exposed to sexually explicit material?

| ANSWER CHOICES | RESPONSES |    |
|----------------|-----------|----|
| 6              | 14.29%    | 4  |
| 5              | 10.71%    | 3  |
| 7              | 10.71%    | 3  |
| 13             | 10.71%    | 3  |
| 14             | 10.71%    | 3  |
| 4              | 7.14%     | 2  |
| 10             | 7.14%     | 2  |
| 12             | 7.14%     | 2  |
| 15             | 7.14%     | 2  |
| 9              | 3.57%     | 1  |
| 11             | 3.57%     | 1  |
| 16             | 3.57%     | 1  |
| 17             | 3.57%     | 1  |
| 8              | 0.00%     | 0  |
| 18             | 0.00%     | 0  |
| TOTAL          |           | 28 |