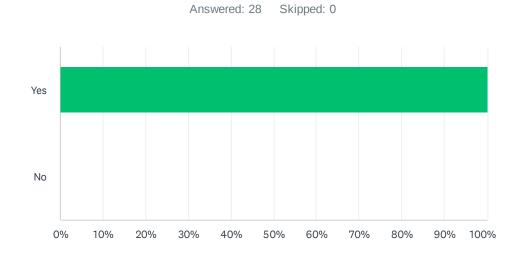

# Q1 Have your children been exposed to sexually explicit material in schools?

| ANSWER CHOICES | RESPONSES |    |
|----------------|-----------|----|
| Yes            | 100.00%   | 28 |
| No             | 0.00%     | 0  |
| TOTAL          |           | 28 |