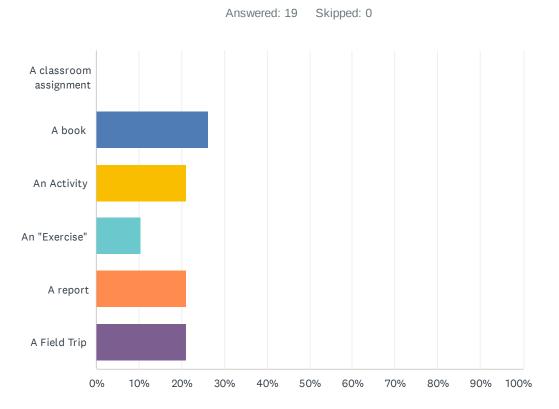

| ANSWER CHOICES         | RESPONSES |   |
|------------------------|-----------|---|
| A classroom assignment | 0.00%     | 0 |
| A book                 | 26.32%    | 5 |
| An Activity            | 21.05%    | 4 |
| An "Exercise"          | 10.53%    | 2 |
| A report               | 21.05%    | 4 |
| A Field Trip           | 21.05%    | 4 |
| Total Respondents: 19  |           |   |