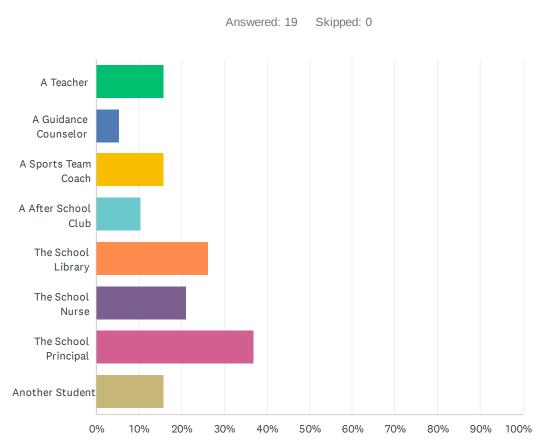

| Q3 Who exposed the child to | the sexually explicit material? |
|-----------------------------|---------------------------------|
|-----------------------------|---------------------------------|

| ANSWER CHOICES        | RESPONSES |   |
|-----------------------|-----------|---|
| A Teacher             | 15.79%    | 3 |
| A Guidance Counselor  | 5.26%     | 1 |
| A Sports Team Coach   | 15.79%    | 3 |
| A After School Club   | 10.53%    | 2 |
| The School Library    | 26.32%    | 5 |
| The School Nurse      | 21.05%    | 4 |
| The School Principal  | 36.84%    | 7 |
| Another Student       | 15.79%    | 3 |
| Total Respondents: 19 |           |   |