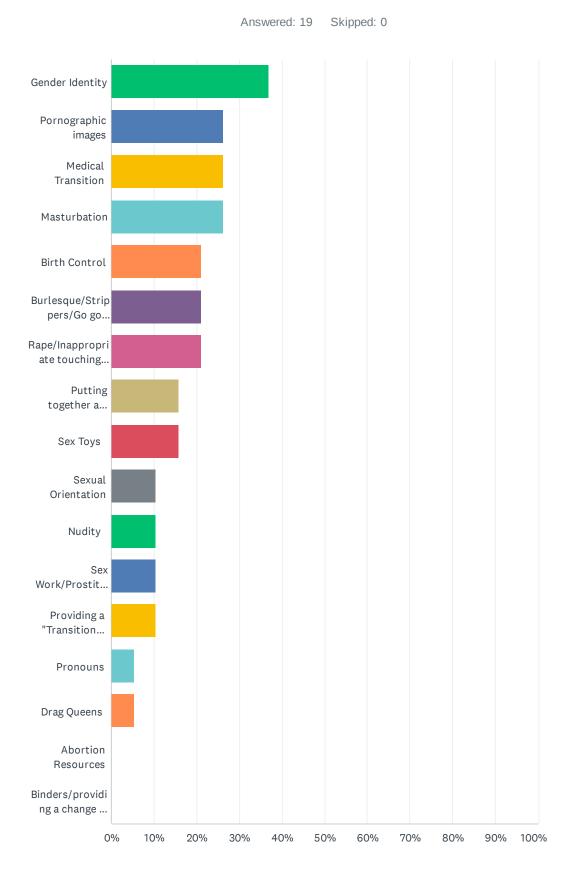

# Q4 What Type of Material was it?

SurveyMonkey

| ANSWER CHOICES                                                         | RESPONSES |   |
|------------------------------------------------------------------------|-----------|---|
| Gender Identity                                                        | 36.84%    | 7 |
| Pornographic images                                                    | 26.32%    | 5 |
| Medical Transition                                                     | 26.32%    | 5 |
| Masturbation                                                           | 26.32%    | 5 |
| Birth Control                                                          | 21.05%    | 4 |
| Burlesque/Strippers/Go go Dancers                                      | 21.05%    | 4 |
| Rape/Inappropriate touching of your child                              | 21.05%    | 4 |
| Putting together a "Gender Plan" for your child without your knowledge | 15.79%    | 3 |
| Sex Toys                                                               | 15.79%    | 3 |
| Sexual Orientation                                                     | 10.53%    | 2 |
| Nudity                                                                 | 10.53%    | 2 |
| Sex Work/Prostitution                                                  | 10.53%    | 2 |
| Providing a "Transition Closet"                                        | 10.53%    | 2 |
| Pronouns                                                               | 5.26%     | 1 |
| Drag Queens                                                            | 5.26%     | 1 |
| Abortion Resources                                                     | 0.00%     | 0 |
| Binders/providing a change of clothing for "gender expression"         | 0.00%     | 0 |
| Total Respondents: 19                                                  |           |   |