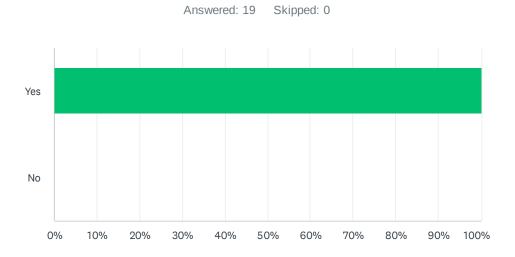

# Q1 Have your children been exposed to sexually explicit material in schools?

| ANSWER CHOICES | RESPONSES |    |
|----------------|-----------|----|
| Yes            | 100.00%   | 19 |
| No             | 0.00%     | 0  |
| TOTAL          |           | 19 |