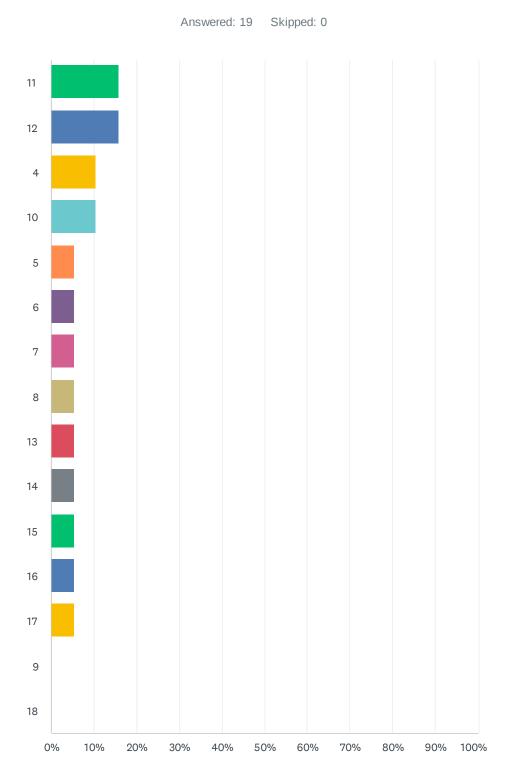

# Q2 How old was your child when they were exposed to sexually explicit material?

| ANSWER CHOICES | RESPONSES |    |
|----------------|-----------|----|
| 11             | 15.79%    | 3  |
| 12             | 15.79%    | 3  |
| 4              | 10.53%    | 2  |
| 10             | 10.53%    | 2  |
| 5              | 5.26%     | 1  |
| 6              | 5.26%     | 1  |
| 7              | 5.26%     | 1  |
| 8              | 5.26%     | 1  |
| 13             | 5.26%     | 1  |
| 14             | 5.26%     | 1  |
| 15             | 5.26%     | 1  |
| 16             | 5.26%     | 1  |
| 17             | 5.26%     | 1  |
| 9              | 0.00%     | 0  |
| 18             | 0.00%     | 0  |
| TOTAL          |           | 19 |