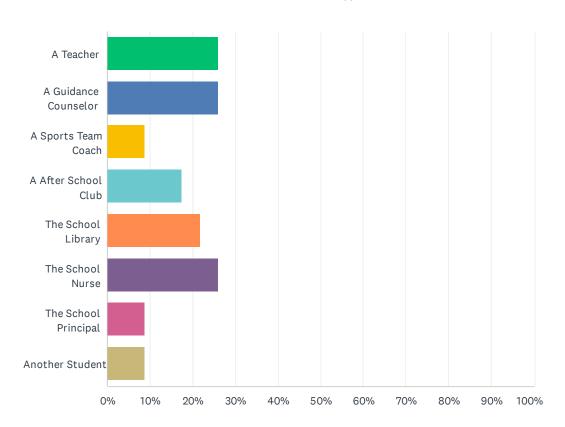

#### Q3 Who exposed the child to the sexually explicit material?

Answered: 23 Skipped: 0

| ANSWER CHOICES        | RESPONSES |   |
|-----------------------|-----------|---|
| A Teacher             | 26.09%    | 6 |
| A Guidance Counselor  | 26.09%    | 6 |
| A Sports Team Coach   | 8.70%     | 2 |
| A After School Club   | 17.39%    | 4 |
| The School Library    | 21.74%    | 5 |
| The School Nurse      | 26.09%    | 6 |
| The School Principal  | 8.70%     | 2 |
| Another Student       | 8.70%     | 2 |
| Total Respondents: 23 |           |   |