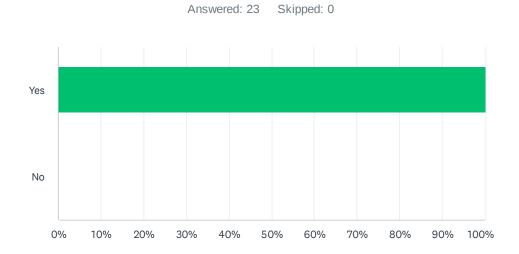

# Q1 Have your children been exposed to sexually explicit material in schools?

| ANSWER CHOICES | RESPONSES |    |
|----------------|-----------|----|
| Yes            | 100.00%   | 23 |
| No             | 0.00%     | 0  |
| TOTAL          |           | 23 |