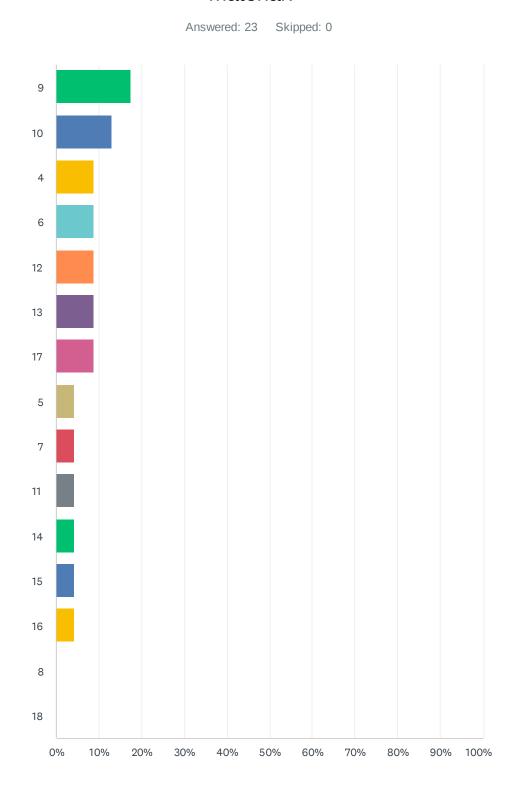

# Q2 How old was your child when they were exposed to sexually explicit material?

| ANSWER CHOICES | RESPONSES |    |
|----------------|-----------|----|
| 9              | 17.39%    | 4  |
| 10             | 13.04%    | 3  |
| 4              | 8.70%     | 2  |
| 6              | 8.70%     | 2  |
| 12             | 8.70%     | 2  |
| 13             | 8.70%     | 2  |
| 17             | 8.70%     | 2  |
| 5              | 4.35%     | 1  |
| 7              | 4.35%     | 1  |
| 11             | 4.35%     | 1  |
| 14             | 4.35%     | 1  |
| 15             | 4.35%     | 1  |
| 16             | 4.35%     | 1  |
| 8              | 0.00%     | 0  |
| 18             | 0.00%     | 0  |
| TOTAL          |           | 23 |