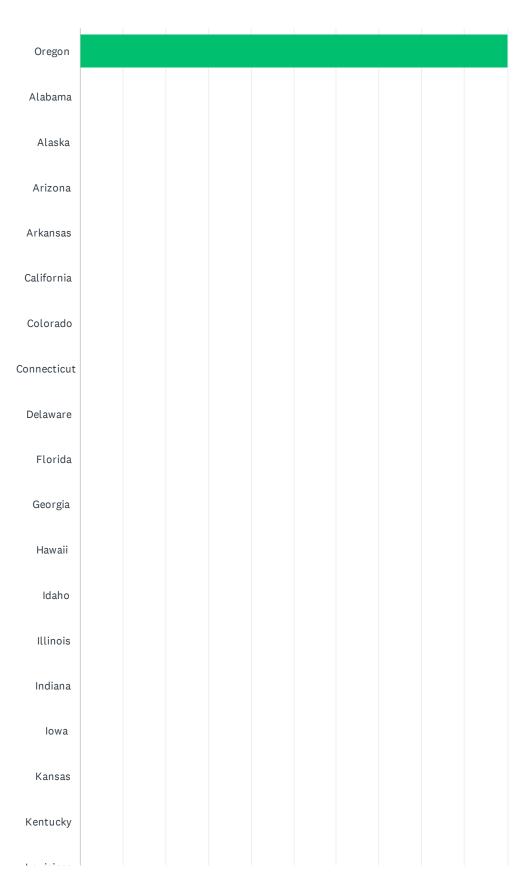

#### Q6 What State did this incident occur?

Answered: 23 Skipped: 0

| Louisiana      |   |  |  |  |  |  |
|----------------|---|--|--|--|--|--|
| Maine          |   |  |  |  |  |  |
| Maryland       |   |  |  |  |  |  |
| Massachusetts  |   |  |  |  |  |  |
| Michigan       |   |  |  |  |  |  |
| Minnesota      |   |  |  |  |  |  |
| Mississippi    |   |  |  |  |  |  |
| Missouri       |   |  |  |  |  |  |
| Montana        |   |  |  |  |  |  |
| Nebraska       |   |  |  |  |  |  |
| Nevada         |   |  |  |  |  |  |
| New Hampshire  |   |  |  |  |  |  |
| New Jersey     |   |  |  |  |  |  |
| New Mexico     |   |  |  |  |  |  |
| New York       |   |  |  |  |  |  |
| North Carolina |   |  |  |  |  |  |
| North Dakota   |   |  |  |  |  |  |
| Ohio           |   |  |  |  |  |  |
| Oklahoma       |   |  |  |  |  |  |
| Pennsylvania   |   |  |  |  |  |  |
| Rhode Island   |   |  |  |  |  |  |
|                | 1 |  |  |  |  |  |

| ANSWER CHOICES | RESPONSES |    |
|----------------|-----------|----|
| Oregon         | 100.00%   | 23 |
| Alabama        | 0.00%     | 0  |
| Alaska         | 0.00%     | 0  |
| Arizona        | 0.00%     | 0  |
| Arkansas       | 0.00%     | 0  |
| California     | 0.00%     | 0  |
| Colorado       | 0.00%     | 0  |
| Connecticut    | 0.00%     | 0  |
| Delaware       | 0.00%     | 0  |
| Florida        | 0.00%     | 0  |
| Georgia        | 0.00%     | 0  |
| Hawaii         | 0.00%     | 0  |
| Idaho          | 0.00%     | 0  |
| Illinois       | 0.00%     | 0  |
| Indiana        | 0.00%     | 0  |
| Iowa           | 0.00%     | 0  |
| Kansas         | 0.00%     | 0  |
| Kentucky       | 0.00%     | 0  |
| Louisiana      | 0.00%     | 0  |
| Maine          | 0.00%     | 0  |
| Maryland       | 0.00%     | 0  |
| Massachusetts  | 0.00%     | 0  |
| Michigan       | 0.00%     | 0  |
| Minnesota      | 0.00%     | 0  |
| Mississippi    | 0.00%     | 0  |
| Missouri       | 0.00%     | 0  |
| Montana        | 0.00%     | 0  |
| Nebraska       | 0.00%     | 0  |
| Nevada         | 0.00%     | 0  |
| New Hampshire  | 0.00%     | 0  |
| New Jersey     | 0.00%     | 0  |
| New Mexico     | 0.00%     | 0  |