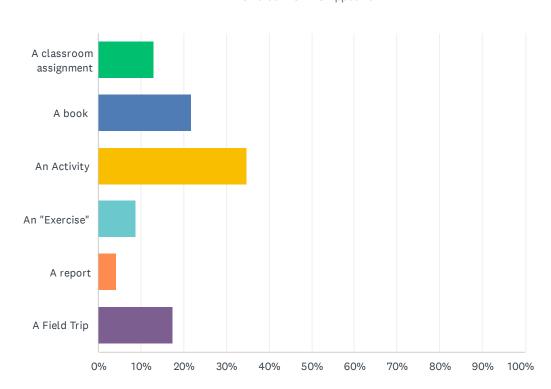

### Q4 What Type of Material was it?

Answered: 23 Skipped: 0

| ANSWER CHOICES         | RESPONSES |   |
|------------------------|-----------|---|
| A classroom assignment | 13.04%    | 3 |
| A book                 | 21.74%    | 5 |
| An Activity            | 34.78%    | 8 |
| An "Exercise"          | 8.70%     | 2 |
| A report               | 4.35%     | 1 |
| A Field Trip           | 17.39%    | 4 |
| Total Respondents: 23  |           |   |