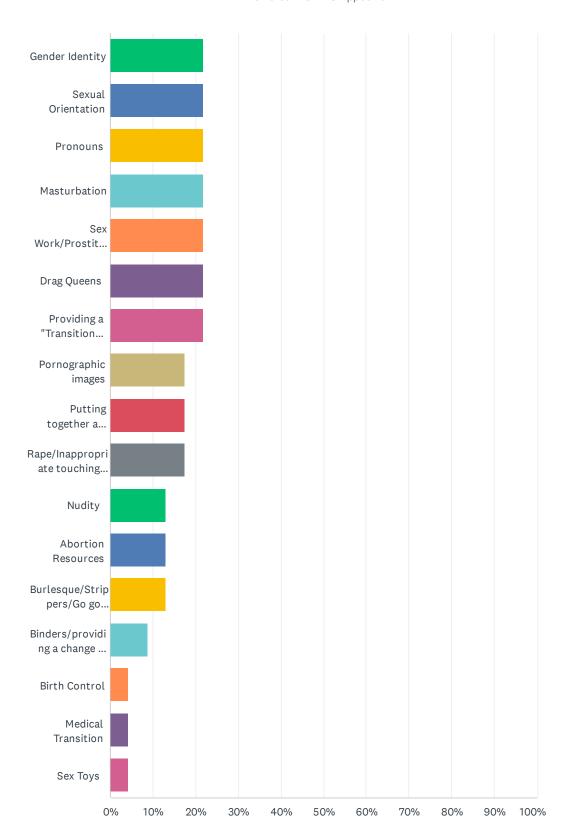

#### Q5 What did the material cover?

Answered: 23 Skipped: 0

| ANSWER CHOICES                                                         | RESPONSES |   |
|------------------------------------------------------------------------|-----------|---|
| Gender Identity                                                        | 21.74%    | 5 |
| Sexual Orientation                                                     | 21.74%    | 5 |
| Pronouns                                                               | 21.74%    | 5 |
| Masturbation                                                           | 21.74%    | 5 |
| Sex Work/Prostitution                                                  | 21.74%    | 5 |
| Drag Queens                                                            | 21.74%    | 5 |
| Providing a "Transition Closet"                                        | 21.74%    | 5 |
| Pornographic images                                                    | 17.39%    | 4 |
| Putting together a "Gender Plan" for your child without your knowledge | 17.39%    | 4 |
| Rape/Inappropriate touching of your child                              | 17.39%    | 4 |
| Nudity                                                                 | 13.04%    | 3 |
| Abortion Resources                                                     | 13.04%    | 3 |
| Burlesque/Strippers/Go go Dancers                                      | 13.04%    | 3 |
| Binders/providing a change of clothing for "gender expression"         | 8.70%     | 2 |
| Birth Control                                                          | 4.35%     | 1 |
| Medical Transition                                                     | 4.35%     | 1 |
| Sex Toys                                                               | 4.35%     | 1 |
| Total Respondents: 23                                                  |           |   |