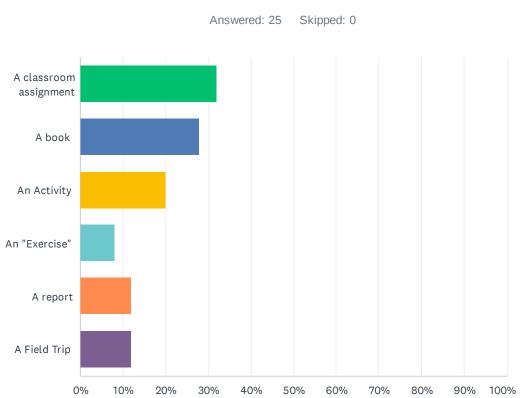

| ANSWER CHOICES         | RESPONSES |   |
|------------------------|-----------|---|
| A classroom assignment | 32.00%    | 8 |
| A book                 | 28.00%    | 7 |
| An Activity            | 20.00%    | 5 |
| An "Exercise"          | 8.00%     | 2 |
| A report               | 12.00%    | 3 |
| A Field Trip           | 12.00%    | 3 |
| Total Respondents: 25  |           |   |