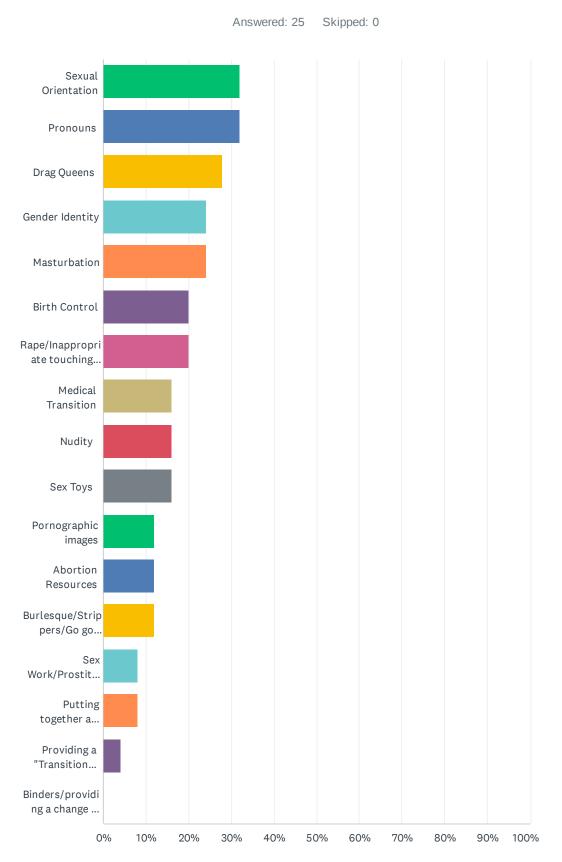

## Q4 What Type of Material was it?

Q5 What did the material cover?

SurveyMonkey

| ANSWER CHOICES                                                         | RESPONSES |   |
|------------------------------------------------------------------------|-----------|---|
| Sexual Orientation                                                     | 32.00%    | 8 |
| Pronouns                                                               | 32.00%    | 8 |
| Drag Queens                                                            | 28.00%    | 7 |
| Gender Identity                                                        | 24.00%    | 6 |
| Masturbation                                                           | 24.00%    | 6 |
| Birth Control                                                          | 20.00%    | 5 |
| Rape/Inappropriate touching of your child                              | 20.00%    | 5 |
| Medical Transition                                                     | 16.00%    | 4 |
| Nudity                                                                 | 16.00%    | 4 |
| Sex Toys                                                               | 16.00%    | 4 |
| Pornographic images                                                    | 12.00%    | 3 |
| Abortion Resources                                                     | 12.00%    | 3 |
| Burlesque/Strippers/Go go Dancers                                      | 12.00%    | 3 |
| Sex Work/Prostitution                                                  | 8.00%     | 2 |
| Putting together a "Gender Plan" for your child without your knowledge | 8.00%     | 2 |
| Providing a "Transition Closet"                                        | 4.00%     | 1 |
| Binders/providing a change of clothing for "gender expression"         | 0.00%     | 0 |
| Total Respondents: 25                                                  |           |   |