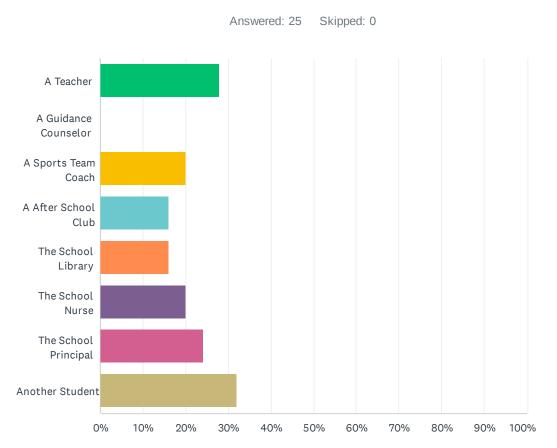

| Q3 Who exposed the child to the | sexually explicit material? |
|---------------------------------|-----------------------------|
|---------------------------------|-----------------------------|

| ANSWER CHOICES        | RESPONSES |   |
|-----------------------|-----------|---|
| A Teacher             | 28.00%    | 7 |
| A Guidance Counselor  | 0.00%     | 0 |
| A Sports Team Coach   | 20.00%    | 5 |
| A After School Club   | 16.00%    | 4 |
| The School Library    | 16.00%    | 4 |
| The School Nurse      | 20.00%    | 5 |
| The School Principal  | 24.00%    | 6 |
| Another Student       | 32.00%    | 8 |
| Total Respondents: 25 |           |   |