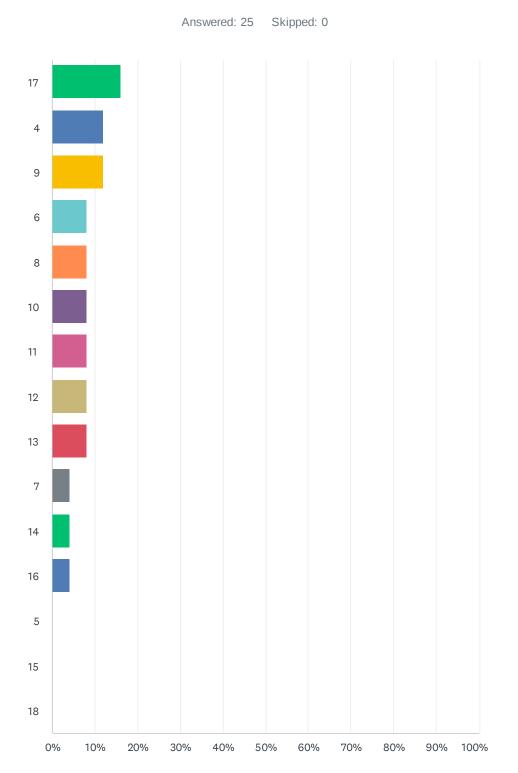

# Q2 How old was your child when they were exposed to sexually explicit material?

| ANSWER CHOICES | RESPONSES |    |
|----------------|-----------|----|
| 17             | 16.00%    | 4  |
| 4              | 12.00%    | 3  |
| 9              | 12.00%    | 3  |
| 6              | 8.00%     | 2  |
| 8              | 8.00%     | 2  |
| 10             | 8.00%     | 2  |
| 11             | 8.00%     | 2  |
| 12             | 8.00%     | 2  |
| 13             | 8.00%     | 2  |
| 7              | 4.00%     | 1  |
| 14             | 4.00%     | 1  |
| 16             | 4.00%     | 1  |
| 5              | 0.00%     | 0  |
| 15             | 0.00%     | 0  |
| 18             | 0.00%     | 0  |
| TOTAL          |           | 25 |