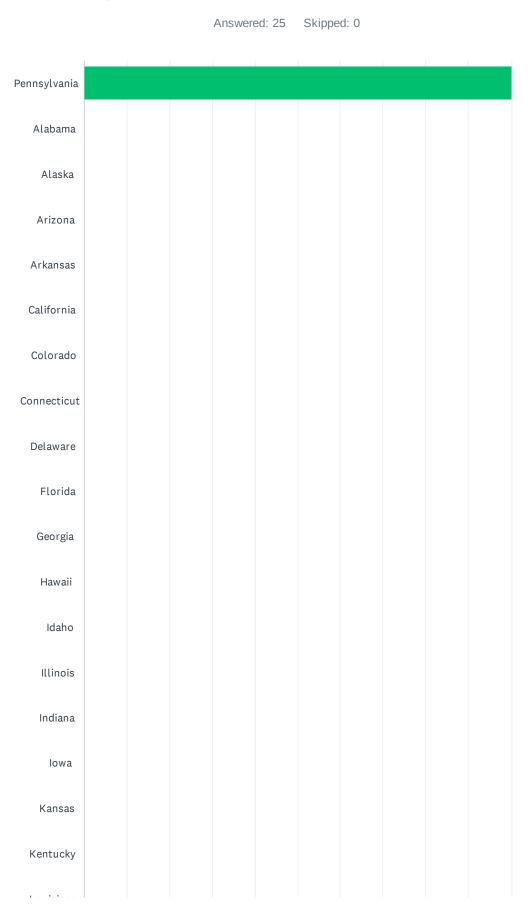

### Q6 What State did this incident occur?

| Louisiana            |  |  |  |  |
|----------------------|--|--|--|--|
| Maine                |  |  |  |  |
| Maryland             |  |  |  |  |
| Massachusetts        |  |  |  |  |
| Michigan             |  |  |  |  |
| Minnesota            |  |  |  |  |
| Mississippi          |  |  |  |  |
| Missouri             |  |  |  |  |
| Montana              |  |  |  |  |
| Nebraska             |  |  |  |  |
| Nevada               |  |  |  |  |
| New Hampshire        |  |  |  |  |
| New Jersey           |  |  |  |  |
| New Mexico           |  |  |  |  |
| New York             |  |  |  |  |
| North Carolina       |  |  |  |  |
| North Dakota<br>Ohio |  |  |  |  |
| Oklahoma             |  |  |  |  |
| Oregon               |  |  |  |  |
| Rhode Island         |  |  |  |  |
|                      |  |  |  |  |

| pennsylvania100.00%25Alabama0.00%00Alaska0.00%00Aizona0.00%00Cairona0.00%00Cairona0.00%00Colorado0.00%00Corometicuta0.00%00Delavare0.00%00Florida0.00%00Hewaii0.00%00Italiona0.00%00Italiona0.00%00Kansa0.00%00Italiona0.00%00Italiona0.00%00Italiona0.00%00Kansa0.00%00Kansa0.00%00Kansa0.00%00Maine0.00%00Masachusetts0.00%00Minesota0.00%00Missispipi0.00%00Nessaka0.00%00Nevaka0.00%00Nevaka0.00%00Nevaka0.00%00Nevasa0.00%00Nevasa0.00%00Nevasa0.00%00Nevasa0.00%00Nevasa0.00%00Nevasa0.00%00Nevasa0.00%00Nevasa0.00%00Nevasa0.00%00Nevasa0.00%00Nevasa0.00%00Nevasa0.00%00 <trr>Nevasa0.00%</trr>                                                                                                                                                                                   | ANSWER CHOICES | RESPONSES |    |
|-------------------------------------------------------------------------------------------------------------------------------------------------------------------------------------------------------------------------------------------------------------------------------------------------------------------------------------------------------------------------------------------------------------------------------------------------------------------------------------------------------------------------------------------------------------------------------------------------------------------------------------------------------------------------------------------------------------------------------------------------------------------------------------------|----------------|-----------|----|
| Alaska     0.00%     0       Arizona     0.00%     0       Arkansas     0.00%     0       Colorado     0.00%     0       Colorado     0.00%     0       Connecticut     0.00%     0       Delaware     0.00%     0       Florida     0.00%     0       Havaii     0.00%     0       Idabo     0.00%     0       Idaba     0.00%     0       Kansas     0.00%     0       Kansab     0.00%     0       Maisea     0.00%     0       Massabusets     0.00%     0       Nebraska     0.00%     0                                                             | Pennsylvania   | 100.00%   | 25 |
| Arizona     0.00%     0       Arizona     0.00%     0       California     0.00%     0       Colorado     0.00%     0       Connecticut     0.00%     0       Delaware     0.00%     0       Florida     0.00%     0       Georgia     0.00%     0       Havaii     0.00%     0       Idaho     0.00%     0       Idina     0.00%     0       Idina     0.00%     0       Idina     0.00%     0       Kanasa     0.00%     0       Kanasa     0.00%     0       Maigand     0.00%     0       Masashusets     0.00%     0       Minesota     0.00%     0       Missispipi     0.00%     0       Netraska     0.00% <td>Alabama</td> <td>0.00%</td> <td>0</td> | Alabama        | 0.00%     | 0  |
| Arkansa     0.00%     0       California     0.00%     0       Colorado     0.00%     0       Connecticut     0.00%     0       Delaware     0.00%     0       Florida     0.00%     0       Georgia     0.00%     0       Havaii     0.00%     0       Itinois     0.00%     0       Itinois     0.00%     0       Kansas     0.00%     0       Kansas     0.00%     0       Maine     0.00%     0       Mariand     0.00%                                                   | Alaska         | 0.00%     | 0  |
| Cailornia     0.00%     0       Colorado     0.00%     0       Connecticut     0.00%     0       Delaware     0.00%     0       Florida     0.00%     0       Georgia     0.00%     0       Hawaii     0.00%     0       Idinois     0.00%     0       Idinois     0.00%     0       Idinaa     0.00%     0       Kanaac     0.00%     0 <td>Arizona</td> <td>0.00%</td> <td>0</td>              | Arizona        | 0.00%     | 0  |
| Colorado     0.00%     0       Connectout     0.00%     0       Delaware     0.00%     0       Florida     0.00%     0       Georgia     0.00%     0       Hawaii     0.00%     0       Idaho     0.00%     0       Kentucky     0.00%     0       Maine     0.00%     0       Maine     0.00%     0       Minesota     0.00%     0       Minesota     0.00%     0       Mississipi     0.00%     0       Motana     0.00%     0       Nevada     0.00%     0 </td <td>Arkansas</td> <td>0.00%</td> <td>0</td>                | Arkansas       | 0.00%     | 0  |
| Connecticut     0.00%     0       Delaware     0.00%     0       Florida     0.00%     0       Georgia     0.00%     0       Havaii     0.00%     0       Idabo     0.00%     0       Idaho     0.00%     0       Infois     0.00%     0       Indana     0.00%     0       Iowa     0.00%     0       Kansas     0.00%     0       Kusasa     0.00%     0       Kansas     0.00%     0       Maine     0.00%     0       Maryland     0.00%     0       Minesota     0.00%     0       Missispi     0.00%     0       Missouri     0.00%     0       Montana     0.00%     0       Nevada     0.00%     0       Nevada     0.00%     0                                                                                                                                                   | California     | 0.00%     | 0  |
| Delaware     0.00%     0       Fiorida     0.00%     0       Fiorida     0.00%     0       Ceorgia     0.00%     0       Havaii     0.00%     0       Idaho     0.00%     0       Idaho     0.00%     0       Idinois     0.00%     0       Indiana     0.00%     0       Iowa     0.00%     0       Kansas     0.00%     0       Maine     0.00%     0       Minesota     0.00%     0       Minesota     0.00%     0       Missouri     0.00%     0       Morana     0.00%     0       Nevada     0.00%     0       Nevadane     0.00%     0                                                               | Colorado       | 0.00%     | 0  |
| Florida   0.00%   0     Georgia   0.00%   0     Havaii   0.00%   0     Idaho   0.00%   0     Idaho   0.00%   0     Idinois   0.00%   0     Indina   0.00%   0     Ivaa   0.00%   0     Kasas   0.00%   0     Mane   0.00%   0     Massachusetts   0.00%   0     Minesota   0.00%   0     Missisippi   0.00%   0     Missouri   0.00%   0     Netrana   0.00%   0     Nevada   0.00%   0     Nevada   0.00%   0     Netrana   0.00%   0     Netrana   0.00%   0     Netrana   0.00% <td>Connecticut</td> <td>0.00%</td> <td>0</td>                                                                                                                     | Connecticut    | 0.00%     | 0  |
| Georgia     0.00%     0       Havaii     0.00%     0       Idabo     0.00%     0       Idinois     0.00%     0       Indiana     0.00%     0       Iowa     0.00%     0       Kansas     0.00%     0       Kutucky     0.00%     0       Maine     0.00%     0       Maryland     0.00%     0       Minesota     0.00%     0       Mississippi     0.00%     0       Neva                           | Delaware       | 0.00%     | 0  |
| Havaii     0.00%     0       Idaho     0.00%     0       Itinois     0.00%     0       Indana     0.00%     0       Iowa     0.00%     0       Kansas     0.00%     0       Kentucky     0.00%     0       Louisiana     0.00%     0       Maine     0.00%     0       Massachusetts     0.00%     0       Minnesota     0.00%     0       Mississippi     0.00%     0       Mississippi     0.00%     0       Methage     0.00%     0       Missuri     0.00%     0       Methage     0.00%     0       Mutana     0.00%     0       Mutana     0.00%     0       Mutana     0.00%     0       Mutana     0.00%     0       Nevada     0.00%     0       Nevada     0.00%     0       Nevada     0.00%     0       Nev Hampshire     0.00%                                               | Florida        | 0.00%     | 0  |
| Idaho     0.0%     0       Idinois     0.0%     0       Indiana     0.0%     0       Iowa     0.0%     0       Kansas     0.0%     0       Kentucky     0.0%     0       Louisiana     0.0%     0       Mare     0.0%     0       Mayland     0.0%     0       Minesota     0.0%     0       Mississippi     0.0%     0       Mississippi     0.0%     0       Montana     0.0%     0       Nevada     0.0%     0       Nev Hampshire     0.0%     0                                                                                                                                                                                                                                                                                                                                      | Georgia        | 0.00%     | 0  |
| Itilinois   0.00%   0     Indiana   0.00%   0     Iowa   0.00%   0     Karisas   0.00%   0     Karisas   0.00%   0     Kentucky   0.00%   0     Louisiana   0.00%   0     Mare   0.00%   0     Maryland   0.00%   0     Michigan   0.00%   0     Missestus   0.00%   0     Mississippi   0.00%   0     Missestus   0.00%   0     Mustasta   0.00%   0     Montana   0.00%   0     New Hampshire   0.00%   0     New Hampshire   0.00%   0     New Jessey   0.00%   0                                                                                                                                                                                                              | Hawaii         | 0.00%     | 0  |
| Indiana     0.00%     0       Iowa     0.00%     0       Kansas     0.00%     0       Kentucky     0.00%     0       Louisiana     0.00%     0       Maine     0.00%     0       Maryland     0.00%     0       Minesota     0.00%     0       Mississippi     0.00%     0       Missouri     0.00%     0       Nontana     0.00%     0       Nevada     0.00%     0       Nevada     0.00%     0       Nev Jansesta     0.00%     0                                                                                                                                                                                                                                                                                                                                                      | Idaho          | 0.00%     | 0  |
| Iowa     0.00%     0       Kansas     0.00%     0       Kentucky     0.00%     0       Louisiana     0.00%     0       Maine     0.00%     0       Maryland     0.00%     0       Massachusetts     0.00%     0       Minhesota     0.00%     0       Mississippi     0.00%     0       Mississippi     0.00%     0       Montana     0.00%     0       Nevada     0.00%     0       New Jampshire     0.00%     0                                                                                                                                                                                                                                                                                                                                                                        | Illinois       | 0.00%     | 0  |
| Kansas     0.00%     0       Kentucky     0.00%     0       Louisiana     0.00%     0       Maine     0.00%     0       Maryland     0.00%     0       Massachusetts     0.00%     0       Michigan     0.00%     0       Mississippi     0.00%     0       Missouri     0.00%     0       Nebraska     0.00%     0       Nevada     0.00%     0       New Hampshire     0.00%     0       New Jersey     0.00%     0                                                                                                                                                                                                                                                                                                                                                                     | Indiana        | 0.00%     | 0  |
| Kentucky     0.00%     0       Louisiana     0.00%     0       Maine     0.00%     0       Maryland     0.00%     0       Massachusetts     0.00%     0       Michigan     0.00%     0       Minnesota     0.00%     0       Mississippi     0.00%     0       Montana     0.00%     0       Nevada     0.00%     0       New Hampshire     0.00%     0       New Jersey     0.00%     0                                                                                                                                                                                                                                                                                                                                                                                                  | Iowa           | 0.00%     | 0  |
| Louisiana     0.00%     0       Maine     0.00%     0       Maryland     0.00%     0       Massachusetts     0.00%     0       Michigan     0.00%     0       Minnesota     0.00%     0       Mississippi     0.00%     0       Missouri     0.00%     0       Nebraska     0.00%     0       Nevada     0.00%     0       New Hampshire     0.00%     0       New Jersey     0.00%     0                                                                                                                                                                                                                                                                                                                                                                                                 | Kansas         | 0.00%     | 0  |
| Maine     0.00%     0       Maryland     0.00%     0       Massachusetts     0.00%     0       Michigan     0.00%     0       Minnesota     0.00%     0       Mississippi     0.00%     0       Missouri     0.00%     0       Nebraska     0.00%     0       Nevada     0.00%     0       New Jersey     0.00%     0                                                                                                                                                                                                                                                                                                                                                                                                                                                                     | Kentucky       | 0.00%     | 0  |
| Maryland     0.00%     0       Massachusetts     0.00%     0       Michigan     0.00%     0       Minnesota     0.00%     0       Mississippi     0.00%     0       Missouri     0.00%     0       Nebraska     0.00%     0       New Hampshire     0.00%     0       New Jersey     0.00%     0                                                                                                                                                                                                                                                                                                                                                                                                                                                                                          | Louisiana      | 0.00%     | 0  |
| Marshall     0.00%     0       Massachusetts     0.00%     0       Michigan     0.00%     0       Minnesota     0.00%     0       Mississippi     0.00%     0       Missouri     0.00%     0       Nontana     0.00%     0       Nevada     0.00%     0       New Hampshire     0.00%     0       New Jersey     0.00%     0                                                                                                                                                                                                                                                                                                                                                                                                                                                              | Maine          | 0.00%     | 0  |
| Michigan     0.00%     0       Minnesota     0.00%     0       Mississippi     0.00%     0       Missouri     0.00%     0       Nontana     0.00%     0       Nebraska     0.00%     0       Nevada     0.00%     0       New Hampshire     0.00%     0       New Jersey     0.00%     0                                                                                                                                                                                                                                                                                                                                                                                                                                                                                                  | Maryland       | 0.00%     | 0  |
| Minngan     0.00%     0       Mississippi     0.00%     0       Missouri     0.00%     0       Montana     0.00%     0       Nebraska     0.00%     0       Nevada     0.00%     0       New Hampshire     0.00%     0       New Jersey     0.00%     0                                                                                                                                                                                                                                                                                                                                                                                                                                                                                                                                   | Massachusetts  | 0.00%     | 0  |
| Mississippi     0.00%     0       Missouri     0.00%     0       Montana     0.00%     0       Nebraska     0.00%     0       Nevada     0.00%     0       New Hampshire     0.00%     0       New Jersey     0.00%     0                                                                                                                                                                                                                                                                                                                                                                                                                                                                                                                                                                 | Michigan       | 0.00%     | 0  |
| Missouri     0.00%     0       Montana     0.00%     0       Nebraska     0.00%     0       Nevada     0.00%     0       New Hampshire     0.00%     0       New Jersey     0.00%     0                                                                                                                                                                                                                                                                                                                                                                                                                                                                                                                                                                                                   | Minnesota      | 0.00%     | 0  |
| Montana     0.00%     0       Nebraska     0.00%     0       Nevada     0.00%     0       New Hampshire     0.00%     0       New Jersey     0.00%     0                                                                                                                                                                                                                                                                                                                                                                                                                                                                                                                                                                                                                                  | Mississippi    | 0.00%     | 0  |
| Nebraska     0.00%     0       Nevada     0.00%     0       New Hampshire     0.00%     0       New Jersey     0.00%     0                                                                                                                                                                                                                                                                                                                                                                                                                                                                                                                                                                                                                                                                | Missouri       | 0.00%     | 0  |
| Nevada 0.00% 0   New Hampshire 0.00% 0   New Jersey 0.00% 0                                                                                                                                                                                                                                                                                                                                                                                                                                                                                                                                                                                                                                                                                                                               | Montana        | 0.00%     | 0  |
| New Hampshire 0.00% 0   New Jersey 0.00% 0                                                                                                                                                                                                                                                                                                                                                                                                                                                                                                                                                                                                                                                                                                                                                | Nebraska       | 0.00%     | 0  |
| New Jersey 0.00% 0                                                                                                                                                                                                                                                                                                                                                                                                                                                                                                                                                                                                                                                                                                                                                                        | Nevada         | 0.00%     | 0  |
|                                                                                                                                                                                                                                                                                                                                                                                                                                                                                                                                                                                                                                                                                                                                                                                           | New Hampshire  | 0.00%     | 0  |
| New Mexico 0.00% 0                                                                                                                                                                                                                                                                                                                                                                                                                                                                                                                                                                                                                                                                                                                                                                        | New Jersey     | 0.00%     | 0  |
|                                                                                                                                                                                                                                                                                                                                                                                                                                                                                                                                                                                                                                                                                                                                                                                           | New Mexico     | 0.00%     | 0  |