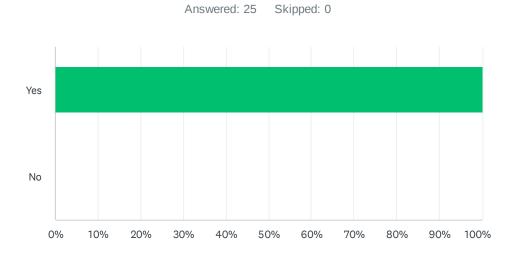

# Q1 Have your children been exposed to sexually explicit material in schools?

| ANSWER CHOICES | RESPONSES |    |
|----------------|-----------|----|
| Yes            | 100.00%   | 25 |
| No             | 0.00%     | 0  |
| TOTAL          |           | 25 |