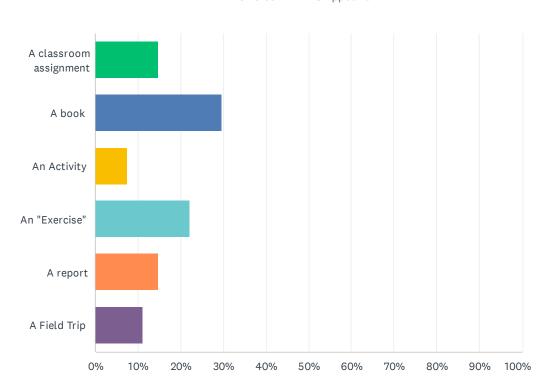

## Q4 What Type of Material was it?

Answered: 27 Skipped: 0

| ANSWER CHOICES         | RESPONSES |   |
|------------------------|-----------|---|
| A classroom assignment | 14.81%    | 4 |
| A book                 | 29.63%    | 8 |
| An Activity            | 7.41%     | 2 |
| An "Exercise"          | 22.22%    | 6 |
| A report               | 14.81%    | 4 |
| A Field Trip           | 11.11%    | 3 |
| Total Respondents: 27  |           |   |