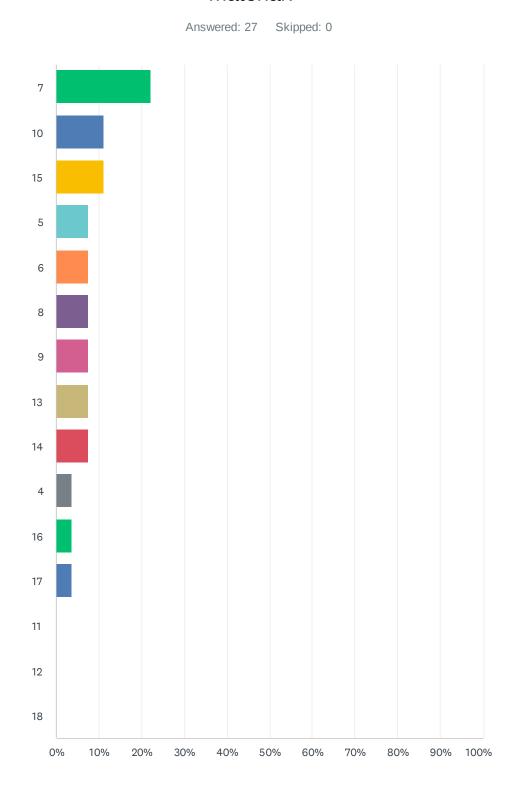

# Q2 How old was your child when they were exposed to sexually explicit material?

| ANSWER CHOICES | RESPONSES |    |
|----------------|-----------|----|
| 7              | 22.22%    | 6  |
| 10             | 11.11%    | 3  |
| 15             | 11.11%    | 3  |
| 5              | 7.41%     | 2  |
| 6              | 7.41%     | 2  |
| 8              | 7.41%     | 2  |
| 9              | 7.41%     | 2  |
| 13             | 7.41%     | 2  |
| 14             | 7.41%     | 2  |
| 4              | 3.70%     | 1  |
| 16             | 3.70%     | 1  |
| 17             | 3.70%     | 1  |
| 11             | 0.00%     | 0  |
| 12             | 0.00%     | 0  |
| 18             | 0.00%     | 0  |
| TOTAL          |           | 27 |