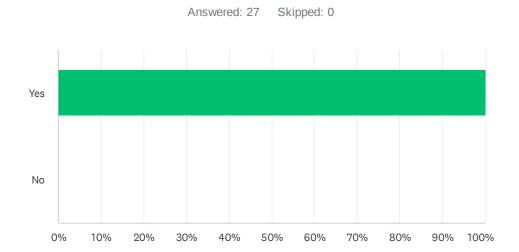

# Q1 Have your children been exposed to sexually explicit material in schools?

| ANSWER CHOICES | RESPONSES |    |
|----------------|-----------|----|
| Yes            | 100.00%   | 27 |
| No             | 0.00%     | 0  |
| TOTAL          |           | 27 |