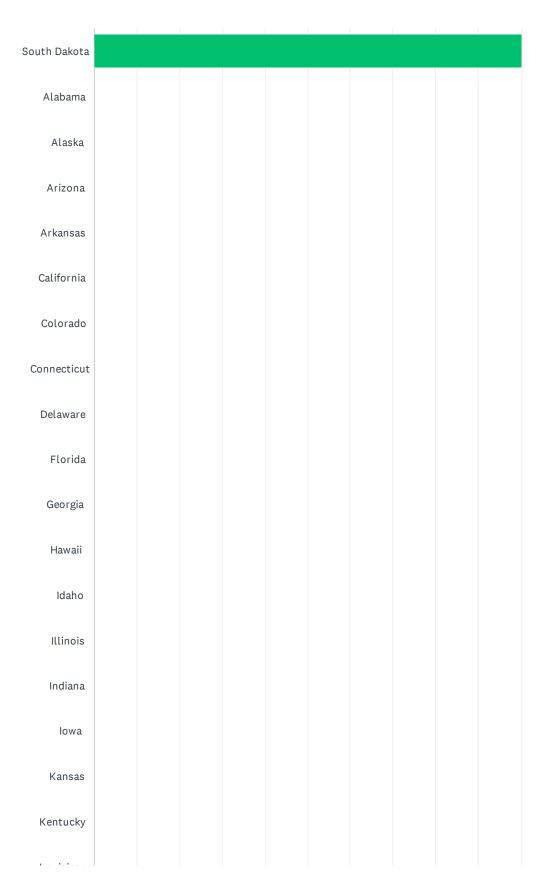

### Q6 What State did this incident occur?

Answered: 27 Skipped: 0

| Louisiana      |  |  |  |  |  |
|----------------|--|--|--|--|--|
| Maine          |  |  |  |  |  |
| Maryland       |  |  |  |  |  |
| Massachusetts  |  |  |  |  |  |
| Michigan       |  |  |  |  |  |
| Minnesota      |  |  |  |  |  |
| Mississippi    |  |  |  |  |  |
| Missouri       |  |  |  |  |  |
| Montana        |  |  |  |  |  |
| Nebraska       |  |  |  |  |  |
| Nevada         |  |  |  |  |  |
| New Hampshire  |  |  |  |  |  |
| New Jersey     |  |  |  |  |  |
| New Mexico     |  |  |  |  |  |
| New York       |  |  |  |  |  |
| North Carolina |  |  |  |  |  |
| North Dakota   |  |  |  |  |  |
| Ohio           |  |  |  |  |  |
| Oklahoma       |  |  |  |  |  |
| Oregon         |  |  |  |  |  |
| Pennsylvania   |  |  |  |  |  |
|                |  |  |  |  |  |

| South Dakota         100.00%         27           Alabama         0.00%         0.0           Alaska         0.00%         0.0           Arizona         0.00%         0.0           Arkansas         0.00%         0.0           Colorado         0.00%         0.0           Colorado         0.00%         0.0           Connecticut         0.00%         0.0           Delaware         0.00%         0.0           Florida         0.00%         0.0           Georgia         0.00%         0.0           Hewaii         0.00%         0.0           Idaho         0.00%         0.0           Idinois         0.00%         0.0           Idaho         0.00%         0.0           Idaho         0.00%         0.0           Idaho         0.00%         0.0           Kansas         0.00%         0.0           Kentucky         0.00%         0.0           Kentucky         0.00%         0.0           Maine         0.00%         0.0           Maine         0.00%         0.0           Maine         0.00%         0.0                                                                                                                                                                                                                                                                                                                                                                                                                                                                                                                                                                                                                                                                                                                                                                                                                                                                                                                                                                                                                                                                                       | ANSWER CHOICES | RESPONSES |    |
|--------------------------------------------------------------------------------------------------------------------------------------------------------------------------------------------------------------------------------------------------------------------------------------------------------------------------------------------------------------------------------------------------------------------------------------------------------------------------------------------------------------------------------------------------------------------------------------------------------------------------------------------------------------------------------------------------------------------------------------------------------------------------------------------------------------------------------------------------------------------------------------------------------------------------------------------------------------------------------------------------------------------------------------------------------------------------------------------------------------------------------------------------------------------------------------------------------------------------------------------------------------------------------------------------------------------------------------------------------------------------------------------------------------------------------------------------------------------------------------------------------------------------------------------------------------------------------------------------------------------------------------------------------------------------------------------------------------------------------------------------------------------------------------------------------------------------------------------------------------------------------------------------------------------------------------------------------------------------------------------------------------------------------------------------------------------------------------------------------------------------------|----------------|-----------|----|
| Alaska         0.00%         0           Arizona         0.00%         0           Arkansas         0.00%         0           Colorado         0.00%         0           Connecticut         0.00%         0           Delaware         0.00%         0           Florida         0.00%         0           Georgia         0.00%         0           Hawaii         0.00%         0           Idaho         0.00%         0           Ilinias         0.00%         0           Indiana         0.00%         0           Kentucky         0.00%         0           Kentucky         0.00%         0           Louisiana         0.00%         0           Maine         0.00%         0           Maine         0.00%         0           Maine         0.00%         0           Michigan         0.00%         0           Missashissits         0.00%         0           Missasissippi         0.00%         0           Missasissippi         0.00%         0           Montana         0.00%         0           Mortana                                                                                                                                                                                                                                                                                                                                                                                                                                                                                                                                                                                                                                                                                                                                                                                                                                                                                                                                                                                                                                                                                              | South Dakota   | 100.00%   | 27 |
| Arizona 0.00% 0.00% 0.00% 0.00% 0.00% 0.00% 0.00% 0.00% 0.00% 0.00% 0.00% 0.00% 0.00% 0.00% 0.00% 0.00% 0.00% 0.00% 0.00% 0.00% 0.00% 0.00% 0.00% 0.00% 0.00% 0.00% 0.00% 0.00% 0.00% 0.00% 0.00% 0.00% 0.00% 0.00% 0.00% 0.00% 0.00% 0.00% 0.00% 0.00% 0.00% 0.00% 0.00% 0.00% 0.00% 0.00% 0.00% 0.00% 0.00% 0.00% 0.00% 0.00% 0.00% 0.00% 0.00% 0.00% 0.00% 0.00% 0.00% 0.00% 0.00% 0.00% 0.00% 0.00% 0.00% 0.00% 0.00% 0.00% 0.00% 0.00% 0.00% 0.00% 0.00% 0.00% 0.00% 0.00% 0.00% 0.00% 0.00% 0.00% 0.00% 0.00% 0.00% 0.00% 0.00% 0.00% 0.00% 0.00% 0.00% 0.00% 0.00% 0.00% 0.00% 0.00% 0.00% 0.00% 0.00% 0.00% 0.00% 0.00% 0.00% 0.00% 0.00% 0.00% 0.00% 0.00% 0.00% 0.00% 0.00% 0.00% 0.00% 0.00% 0.00% 0.00% 0.00% 0.00% 0.00% 0.00% 0.00% 0.00% 0.00% 0.00% 0.00% 0.00% 0.00% 0.00% 0.00% 0.00% 0.00% 0.00% 0.00% 0.00% 0.00% 0.00% 0.00% 0.00% 0.00% 0.00% 0.00% 0.00% 0.00% 0.00% 0.00% 0.00% 0.00% 0.00% 0.00% 0.00% 0.00% 0.00% 0.00% 0.00% 0.00% 0.00% 0.00% 0.00% 0.00% 0.00% 0.00% 0.00% 0.00% 0.00% 0.00% 0.00% 0.00% 0.00% 0.00% 0.00% 0.00% 0.00% 0.00% 0.00% 0.00% 0.00% 0.00% 0.00% 0.00% 0.00% 0.00% 0.00% 0.00% 0.00% 0.00% 0.00% 0.00% 0.00% 0.00% 0.00% 0.00% 0.00% 0.00% 0.00% 0.00% 0.00% 0.00% 0.00% 0.00% 0.00% 0.00% 0.00% 0.00% 0.00% 0.00% 0.00% 0.00% 0.00% 0.00% 0.00% 0.00% 0.00% 0.00% 0.00% 0.00% 0.00% 0.00% 0.00% 0.00% 0.00% 0.00% 0.00% 0.00% 0.00% 0.00% 0.00% 0.00% 0.00% 0.00% 0.00% 0.00% 0.00% 0.00% 0.00% 0.00% 0.00% 0.00% 0.00% 0.00% 0.00% 0.00% 0.00% 0.00% 0.00% 0.00% 0.00% 0.00% 0.00% 0.00% 0.00% 0.00% 0.00% 0.00% 0.00% 0.00% 0.00% 0.00% 0.00% 0.00% 0.00% 0.00% 0.00% 0.00% 0.00% 0.00% 0.00% 0.00% 0.00% 0.00% 0.00% 0.00% 0.00% 0.00% 0.00% 0.00% 0.00% 0.00% 0.00% 0.00% 0.00% 0.00% 0.00% 0.00% 0.00% 0.00% 0.00% 0.00% 0.00% 0.00% 0.00% 0.00% 0.00% 0.00% 0.00% 0.00% 0.00% 0.00% 0.00% 0.00% 0.00% 0.00% 0.00% 0.00% 0.00% 0.00% 0.00% 0.00% 0.00% 0.00% 0.00% 0.00% 0.00% 0.00% 0.00% 0.00% 0.00% 0.00% 0.00% 0.00% 0.00% 0.00% 0.00% 0.00% 0.00% 0.00% 0.00% 0.00% 0.00% 0.00% 0.00% 0.00% 0.00% 0.00% 0.00% 0.00% 0.00% 0.00% 0.00% 0.00% 0.00% 0.00% 0.00 | Alabama        | 0.00%     | 0  |
| Arkansas 0.00% 0.00% 0.00% 0.00% 0.00% 0.00% 0.00% 0.00% 0.00% 0.00% 0.00% 0.00% 0.00% 0.00% 0.00% 0.00% 0.00% 0.00% 0.00% 0.00% 0.00% 0.00% 0.00% 0.00% 0.00% 0.00% 0.00% 0.00% 0.00% 0.00% 0.00% 0.00% 0.00% 0.00% 0.00% 0.00% 0.00% 0.00% 0.00% 0.00% 0.00% 0.00% 0.00% 0.00% 0.00% 0.00% 0.00% 0.00% 0.00% 0.00% 0.00% 0.00% 0.00% 0.00% 0.00% 0.00% 0.00% 0.00% 0.00% 0.00% 0.00% 0.00% 0.00% 0.00% 0.00% 0.00% 0.00% 0.00% 0.00% 0.00% 0.00% 0.00% 0.00% 0.00% 0.00% 0.00% 0.00% 0.00% 0.00% 0.00% 0.00% 0.00% 0.00% 0.00% 0.00% 0.00% 0.00% 0.00% 0.00% 0.00% 0.00% 0.00% 0.00% 0.00% 0.00% 0.00% 0.00% 0.00% 0.00% 0.00% 0.00% 0.00% 0.00% 0.00% 0.00% 0.00% 0.00% 0.00% 0.00% 0.00% 0.00% 0.00% 0.00% 0.00% 0.00% 0.00% 0.00% 0.00% 0.00% 0.00% 0.00% 0.00% 0.00% 0.00% 0.00% 0.00% 0.00% 0.00% 0.00% 0.00% 0.00% 0.00% 0.00% 0.00% 0.00% 0.00% 0.00% 0.00% 0.00% 0.00% 0.00% 0.00% 0.00% 0.00% 0.00% 0.00% 0.00% 0.00% 0.00% 0.00% 0.00% 0.00% 0.00% 0.00% 0.00% 0.00% 0.00% 0.00% 0.00% 0.00% 0.00% 0.00% 0.00% 0.00% 0.00% 0.00% 0.00% 0.00% 0.00% 0.00% 0.00% 0.00% 0.00% 0.00% 0.00% 0.00% 0.00% 0.00% 0.00% 0.00% 0.00% 0.00% 0.00% 0.00% 0.00% 0.00% 0.00% 0.00% 0.00% 0.00% 0.00% 0.00% 0.00% 0.00% 0.00% 0.00% 0.00% 0.00% 0.00% 0.00% 0.00% 0.00% 0.00% 0.00% 0.00% 0.00% 0.00% 0.00% 0.00% 0.00% 0.00% 0.00% 0.00% 0.00% 0.00% 0.00% 0.00% 0.00% 0.00% 0.00% 0.00% 0.00% 0.00% 0.00% 0.00% 0.00% 0.00% 0.00% 0.00% 0.00% 0.00% 0.00% 0.00% 0.00% 0.00% 0.00% 0.00% 0.00% 0.00% 0.00% 0.00% 0.00% 0.00% 0.00% 0.00% 0.00% 0.00% 0.00% 0.00% 0.00% 0.00% 0.00% 0.00% 0.00% 0.00% 0.00% 0.00% 0.00% 0.00% 0.00% 0.00% 0.00% 0.00% 0.00% 0.00% 0.00% 0.00% 0.00% 0.00% 0.00% 0.00% 0.00% 0.00% 0.00% 0.00% 0.00% 0.00% 0.00% 0.00% 0.00% 0.00% 0.00% 0.00% 0.00% 0.00% 0.00% 0.00% 0.00% 0.00% 0.00% 0.00% 0.00% 0.00% 0.00% 0.00% 0.00% 0.00% 0.00% 0.00% 0.00% 0.00% 0.00% 0.00% 0.00% 0.00% 0.00% 0.00% 0.00% 0.00% 0.00% 0.00% 0.00% 0.00% 0.00% 0.00% 0.00% 0.00% 0.00% 0.00% 0.00% 0.00% 0.00% 0.00% 0.00% 0.00% 0.00% 0.00% 0.00% 0.00% 0.00% 0.00% 0.00% 0.00% 0.00% 0.00% 0.00% 0.00% 0.00% 0.00% 0.0 | Alaska         | 0.00%     | 0  |
| California         0.00%         0           Colorado         0.00%         0           Connecticut         0.00%         0           Delaware         0.00%         0           Florida         0.00%         0           Georgia         0.00%         0           Hawaii         0.00%         0           Idaho         0.00%         0           Illinois         0.00%         0           Indiana         0.00%         0           Iowa         0.00%         0           Kansas         0.00%         0           Kentucky         0.00%         0           Louisiana         0.00%         0           Maine         0.00%         0           Massachusetts         0.00%         0           Michigan         0.00%         0           Minnesota         0.00%         0           Minssissippi         0.00%         0           Montana         0.00%         0           Montana         0.00%         0           Nevada         0.00%         0           Nevada         0.00%         0           Nev Hampshire <t< td=""><td>Arizona</td><td>0.00%</td><td>0</td></t<>                                                                                                                                                                                                                                                                                                                                                                                                                                                                                                                                                                                                                                                                                                                                                                                                                                                                                                                                                                                                                                    | Arizona        | 0.00%     | 0  |
| Colorado         0.00%         0           Connecticut         0.00%         0           Delaware         0.00%         0           Florida         0.00%         0           Georgia         0.00%         0           Hawaii         0.00%         0           Idaho         0.00%         0           Illinois         0.00%         0           Indiana         0.00%         0           Kensas         0.00%         0           Kentucky         0.00%         0           Louisiana         0.00%         0           Maine         0.00%         0           Maryland         0.00%         0           Massachusetts         0.00%         0           Minesota         0.00%         0           Minesota         0.00%         0           Mississippi         0.00%         0           Montana         0.00%         0           Montana         0.00%         0           Nevada         0.00%         0           New Hampshire         0.00%         0           New Jersey         0.00%         0                                                                                                                                                                                                                                                                                                                                                                                                                                                                                                                                                                                                                                                                                                                                                                                                                                                                                                                                                                                                                                                                                                           | Arkansas       | 0.00%     | 0  |
| Connecticut         0.00%         0           Delaware         0.00%         0           Florida         0.00%         0           Georgia         0.00%         0           Hawaii         0.00%         0           Idaho         0.00%         0           Ilmois         0.00%         0           Indiana         0.00%         0           Kansas         0.00%         0           Kentucky         0.00%         0           Louisiana         0.00%         0           Maine         0.00%         0           Massachusetts         0.00%         0           Michigan         0.00%         0           Mississippi         0.00%         0           Missouri         0.00%         0           Montana         0.00%         0           Montana         0.00%         0           Nevada         0.00%         0           Nevada         0.00%         0           New Hampshire         0.00%         0           New Jersey         0.00%         0                                                                                                                                                                                                                                                                                                                                                                                                                                                                                                                                                                                                                                                                                                                                                                                                                                                                                                                                                                                                                                                                                                                                                          | California     | 0.00%     | 0  |
| Delaware         0.00%         0           Florida         0.00%         0           Georgia         0.00%         0           Hawaii         0.00%         0           Idaho         0.00%         0           Illinois         0.00%         0           Indiana         0.00%         0           Kansas         0.00%         0           Kentucky         0.00%         0           Louisiana         0.00%         0           Maine         0.00%         0           Massachusetts         0.00%         0           Michigan         0.00%         0           Minnesota         0.00%         0           Missouri         0.00%         0           Montana         0.00%         0           Montana         0.00%         0           Nevada         0.00%         0           Nevada         0.00%         0           New Hampshire         0.00%         0           New Jersey         0.00%         0                                                                                                                                                                                                                                                                                                                                                                                                                                                                                                                                                                                                                                                                                                                                                                                                                                                                                                                                                                                                                                                                                                                                                                                                        | Colorado       | 0.00%     | 0  |
| Florida         0.00%         0           Georgia         0.00%         0           Hawaii         0.00%         0           Idaho         0.00%         0           Illinois         0.00%         0           Indiana         0.00%         0           Iowa         0.00%         0           Kansas         0.00%         0           Kentucky         0.00%         0           Louisiana         0.00%         0           Maine         0.00%         0           Massachusetts         0.00%         0           Michigan         0.00%         0           Minnesota         0.00%         0           Mississippi         0.00%         0           Montana         0.00%         0           Nebraska         0.00%         0           Nevada         0.00%         0           New Hampshire         0.00%         0           New Jersey         0.00%         0                                                                                                                                                                                                                                                                                                                                                                                                                                                                                                                                                                                                                                                                                                                                                                                                                                                                                                                                                                                                                                                                                                                                                                                                                                                 | Connecticut    | 0.00%     | 0  |
| Georgia         0.00%         0           Hawaii         0.00%         0           Idaho         0.00%         0           Illinois         0.00%         0           Indiana         0.00%         0           Iowa         0.00%         0           Kansas         0.00%         0           Kentucky         0.00%         0           Louisiana         0.00%         0           Maine         0.00%         0           Maryland         0.00%         0           Massachusetts         0.00%         0           Michigan         0.00%         0           Missouri         0.00%         0           Missouri         0.00%         0           Montana         0.00%         0           Nevada         0.00%         0           New Hampshire         0.00%         0           New Hampshire         0.00%         0                                                                                                                                                                                                                                                                                                                                                                                                                                                                                                                                                                                                                                                                                                                                                                                                                                                                                                                                                                                                                                                                                                                                                                                                                                                                                            | Delaware       | 0.00%     | 0  |
| Hawaii 0.00% 0.00% 0.00% 0.00% 0.00% 0.00% 0.00% 0.00% 0.00% 0.00% 0.00% 0.00% 0.00% 0.00% 0.00% 0.00% 0.00% 0.00% 0.00% 0.00% 0.00% 0.00% 0.00% 0.00% 0.00% 0.00% 0.00% 0.00% 0.00% 0.00% 0.00% 0.00% 0.00% 0.00% 0.00% 0.00% 0.00% 0.00% 0.00% 0.00% 0.00% 0.00% 0.00% 0.00% 0.00% 0.00% 0.00% 0.00% 0.00% 0.00% 0.00% 0.00% 0.00% 0.00% 0.00% 0.00% 0.00% 0.00% 0.00% 0.00% 0.00% 0.00% 0.00% 0.00% 0.00% 0.00% 0.00% 0.00% 0.00% 0.00% 0.00% 0.00% 0.00% 0.00% 0.00% 0.00% 0.00% 0.00% 0.00% 0.00% 0.00% 0.00% 0.00% 0.00% 0.00% 0.00% 0.00% 0.00% 0.00% 0.00% 0.00% 0.00% 0.00% 0.00% 0.00% 0.00% 0.00% 0.00% 0.00% 0.00% 0.00% 0.00% 0.00% 0.00% 0.00% 0.00% 0.00% 0.00% 0.00% 0.00% 0.00% 0.00% 0.00% 0.00% 0.00% 0.00% 0.00% 0.00% 0.00% 0.00% 0.00% 0.00% 0.00% 0.00% 0.00% 0.00% 0.00% 0.00% 0.00% 0.00% 0.00% 0.00% 0.00% 0.00% 0.00% 0.00% 0.00% 0.00% 0.00% 0.00% 0.00% 0.00% 0.00% 0.00% 0.00% 0.00% 0.00% 0.00% 0.00% 0.00% 0.00% 0.00% 0.00% 0.00% 0.00% 0.00% 0.00% 0.00% 0.00% 0.00% 0.00% 0.00% 0.00% 0.00% 0.00% 0.00% 0.00% 0.00% 0.00% 0.00% 0.00% 0.00% 0.00% 0.00% 0.00% 0.00% 0.00% 0.00% 0.00% 0.00% 0.00% 0.00% 0.00% 0.00% 0.00% 0.00% 0.00% 0.00% 0.00% 0.00% 0.00% 0.00% 0.00% 0.00% 0.00% 0.00% 0.00% 0.00% 0.00% 0.00% 0.00% 0.00% 0.00% 0.00% 0.00% 0.00% 0.00% 0.00% 0.00% 0.00% 0.00% 0.00% 0.00% 0.00% 0.00% 0.00% 0.00% 0.00% 0.00% 0.00% 0.00% 0.00% 0.00% 0.00% 0.00% 0.00% 0.00% 0.00% 0.00% 0.00% 0.00% 0.00% 0.00% 0.00% 0.00% 0.00% 0.00% 0.00% 0.00% 0.00% 0.00% 0.00% 0.00% 0.00% 0.00% 0.00% 0.00% 0.00% 0.00% 0.00% 0.00% 0.00% 0.00% 0.00% 0.00% 0.00% 0.00% 0.00% 0.00% 0.00% 0.00% 0.00% 0.00% 0.00% 0.00% 0.00% 0.00% 0.00% 0.00% 0.00% 0.00% 0.00% 0.00% 0.00% 0.00% 0.00% 0.00% 0.00% 0.00% 0.00% 0.00% 0.00% 0.00% 0.00% 0.00% 0.00% 0.00% 0.00% 0.00% 0.00% 0.00% 0.00% 0.00% 0.00% 0.00% 0.00% 0.00% 0.00% 0.00% 0.00% 0.00% 0.00% 0.00% 0.00% 0.00% 0.00% 0.00% 0.00% 0.00% 0.00% 0.00% 0.00% 0.00% 0.00% 0.00% 0.00% 0.00% 0.00% 0.00% 0.00% 0.00% 0.00% 0.00% 0.00% 0.00% 0.00% 0.00% 0.00% 0.00% 0.00% 0.00% 0.00% 0.00% 0.00% 0.00% 0.00% 0.00% 0.00% 0.00% 0.00% | Florida        | 0.00%     | 0  |
| Idaho         0.00%         0           Illinois         0.00%         0           Iowa         0.00%         0           Kansas         0.00%         0           Kentucky         0.00%         0           Louisiana         0.00%         0           Maine         0.00%         0           Massachusetts         0.00%         0           Michigan         0.00%         0           Mississippi         0.00%         0           Mississippi         0.00%         0           Montana         0.00%         0           Nebraska         0.00%         0           Nevada         0.00%         0           New Hampshire         0.00%         0           New Jersey         0.00%         0                                                                                                                                                                                                                                                                                                                                                                                                                                                                                                                                                                                                                                                                                                                                                                                                                                                                                                                                                                                                                                                                                                                                                                                                                                                                                                                                                                                                                      | Georgia        | 0.00%     | 0  |
| Illinois         0.00%         0           Indiana         0.00%         0           Iowa         0.00%         0           Kansas         0.00%         0           Kentucky         0.00%         0           Louisiana         0.00%         0           Maine         0.00%         0           Maryland         0.00%         0           Massachusetts         0.00%         0           Michigan         0.00%         0           Minnesota         0.00%         0           Mississippi         0.00%         0           Montana         0.00%         0           Nebraska         0.00%         0           Nevada         0.00%         0           New Hampshire         0.00%         0           New Jersey         0.00%         0                                                                                                                                                                                                                                                                                                                                                                                                                                                                                                                                                                                                                                                                                                                                                                                                                                                                                                                                                                                                                                                                                                                                                                                                                                                                                                                                                                           | Hawaii         | 0.00%     | 0  |
| Indiana         0.00%         0           Iowa         0.00%         0           Kansas         0.00%         0           Kentucky         0.00%         0           Louisiana         0.00%         0           Maine         0.00%         0           Maryland         0.00%         0           Massachusetts         0.00%         0           Michigan         0.00%         0           Minnesota         0.00%         0           Missouri         0.00%         0           Montana         0.00%         0           Nebraska         0.00%         0           Nevada         0.00%         0           New Hampshire         0.00%         0           New Jersey         0.00%         0                                                                                                                                                                                                                                                                                                                                                                                                                                                                                                                                                                                                                                                                                                                                                                                                                                                                                                                                                                                                                                                                                                                                                                                                                                                                                                                                                                                                                         | Idaho          | 0.00%     | 0  |
| Iowa         0.00%         0           Kansas         0.00%         0           Kentucky         0.00%         0           Louisiana         0.00%         0           Maine         0.00%         0           Maryland         0.00%         0           Massachusetts         0.00%         0           Michigan         0.00%         0           Minnesota         0.00%         0           Mississippi         0.00%         0           Montana         0.00%         0           Nebraska         0.00%         0           Nevada         0.00%         0           New Hampshire         0.00%         0           New Jersey         0.00%         0                                                                                                                                                                                                                                                                                                                                                                                                                                                                                                                                                                                                                                                                                                                                                                                                                                                                                                                                                                                                                                                                                                                                                                                                                                                                                                                                                                                                                                                                | Illinois       | 0.00%     | 0  |
| Kansas         0.00%         0           Kentucky         0.00%         0           Louisiana         0.00%         0           Maine         0.00%         0           Maryland         0.00%         0           Massachusetts         0.00%         0           Michigan         0.00%         0           Minnesota         0.00%         0           Mississippi         0.00%         0           Montana         0.00%         0           Nebraska         0.00%         0           Nevada         0.00%         0           New Hampshire         0.00%         0           New Jersey         0.00%         0                                                                                                                                                                                                                                                                                                                                                                                                                                                                                                                                                                                                                                                                                                                                                                                                                                                                                                                                                                                                                                                                                                                                                                                                                                                                                                                                                                                                                                                                                                       | Indiana        | 0.00%     | 0  |
| Kentucky         0.00%         0           Louisiana         0.00%         0           Maine         0.00%         0           Maryland         0.00%         0           Massachusetts         0.00%         0           Michigan         0.00%         0           Minnesota         0.00%         0           Mississisppi         0.00%         0           Montana         0.00%         0           Nebraska         0.00%         0           Nevada         0.00%         0           New Hampshire         0.00%         0           New Jersey         0.00%         0                                                                                                                                                                                                                                                                                                                                                                                                                                                                                                                                                                                                                                                                                                                                                                                                                                                                                                                                                                                                                                                                                                                                                                                                                                                                                                                                                                                                                                                                                                                                               | Iowa           | 0.00%     | 0  |
| Louisiana         0.00%         0           Maine         0.00%         0           Maryland         0.00%         0           Massachusetts         0.00%         0           Michigan         0.00%         0           Minnesota         0.00%         0           Mississispii         0.00%         0           Montana         0.00%         0           Nebraska         0.00%         0           Nevada         0.00%         0           New Hampshire         0.00%         0           New Jersey         0.00%         0                                                                                                                                                                                                                                                                                                                                                                                                                                                                                                                                                                                                                                                                                                                                                                                                                                                                                                                                                                                                                                                                                                                                                                                                                                                                                                                                                                                                                                                                                                                                                                                          | Kansas         | 0.00%     | 0  |
| Maine         0.00%         0           Maryland         0.00%         0           Massachusetts         0.00%         0           Michigan         0.00%         0           Minnesota         0.00%         0           Mississippi         0.00%         0           Montana         0.00%         0           Nebraska         0.00%         0           Nevada         0.00%         0           New Hampshire         0.00%         0           New Jersey         0.00%         0                                                                                                                                                                                                                                                                                                                                                                                                                                                                                                                                                                                                                                                                                                                                                                                                                                                                                                                                                                                                                                                                                                                                                                                                                                                                                                                                                                                                                                                                                                                                                                                                                                       | Kentucky       | 0.00%     | 0  |
| Maryland       0.00%       0         Massachusetts       0.00%       0         Michigan       0.00%       0         Minnesota       0.00%       0         Mississippi       0.00%       0         Montana       0.00%       0         Nebraska       0.00%       0         Nevada       0.00%       0         New Hampshire       0.00%       0         New Jersey       0.00%       0                                                                                                                                                                                                                                                                                                                                                                                                                                                                                                                                                                                                                                                                                                                                                                                                                                                                                                                                                                                                                                                                                                                                                                                                                                                                                                                                                                                                                                                                                                                                                                                                                                                                                                                                         | Louisiana      | 0.00%     | 0  |
| Massachusetts       0.00%       0         Michigan       0.00%       0         Minnesota       0.00%       0         Mississippi       0.00%       0         Montana       0.00%       0         Nebraska       0.00%       0         Nevada       0.00%       0         New Hampshire       0.00%       0         New Jersey       0.00%       0                                                                                                                                                                                                                                                                                                                                                                                                                                                                                                                                                                                                                                                                                                                                                                                                                                                                                                                                                                                                                                                                                                                                                                                                                                                                                                                                                                                                                                                                                                                                                                                                                                                                                                                                                                              | Maine          | 0.00%     | 0  |
| Michigan       0.00%       0         Minnesota       0.00%       0         Mississippi       0.00%       0         Missouri       0.00%       0         Montana       0.00%       0         Nebraska       0.00%       0         Nevada       0.00%       0         New Hampshire       0.00%       0         New Jersey       0.00%       0                                                                                                                                                                                                                                                                                                                                                                                                                                                                                                                                                                                                                                                                                                                                                                                                                                                                                                                                                                                                                                                                                                                                                                                                                                                                                                                                                                                                                                                                                                                                                                                                                                                                                                                                                                                   | Maryland       | 0.00%     | 0  |
| Minnesota       0.00%       0         Mississippi       0.00%       0         Missouri       0.00%       0         Montana       0.00%       0         Nebraska       0.00%       0         Nevada       0.00%       0         New Hampshire       0.00%       0         New Jersey       0.00%       0                                                                                                                                                                                                                                                                                                                                                                                                                                                                                                                                                                                                                                                                                                                                                                                                                                                                                                                                                                                                                                                                                                                                                                                                                                                                                                                                                                                                                                                                                                                                                                                                                                                                                                                                                                                                                        | Massachusetts  | 0.00%     | 0  |
| Mississippi       0.00%       0         Missouri       0.00%       0         Montana       0.00%       0         Nebraska       0.00%       0         Nevada       0.00%       0         New Hampshire       0.00%       0         New Jersey       0.00%       0                                                                                                                                                                                                                                                                                                                                                                                                                                                                                                                                                                                                                                                                                                                                                                                                                                                                                                                                                                                                                                                                                                                                                                                                                                                                                                                                                                                                                                                                                                                                                                                                                                                                                                                                                                                                                                                              | Michigan       | 0.00%     | 0  |
| Missouri       0.00%       0         Montana       0.00%       0         Nebraska       0.00%       0         Nevada       0.00%       0         New Hampshire       0.00%       0         New Jersey       0.00%       0                                                                                                                                                                                                                                                                                                                                                                                                                                                                                                                                                                                                                                                                                                                                                                                                                                                                                                                                                                                                                                                                                                                                                                                                                                                                                                                                                                                                                                                                                                                                                                                                                                                                                                                                                                                                                                                                                                      | Minnesota      | 0.00%     | 0  |
| Montana       0.00%       0         Nebraska       0.00%       0         Nevada       0.00%       0         New Hampshire       0.00%       0         New Jersey       0.00%       0                                                                                                                                                                                                                                                                                                                                                                                                                                                                                                                                                                                                                                                                                                                                                                                                                                                                                                                                                                                                                                                                                                                                                                                                                                                                                                                                                                                                                                                                                                                                                                                                                                                                                                                                                                                                                                                                                                                                           | Mississippi    | 0.00%     | 0  |
| Nebraska       0.00%       0         Nevada       0.00%       0         New Hampshire       0.00%       0         New Jersey       0.00%       0                                                                                                                                                                                                                                                                                                                                                                                                                                                                                                                                                                                                                                                                                                                                                                                                                                                                                                                                                                                                                                                                                                                                                                                                                                                                                                                                                                                                                                                                                                                                                                                                                                                                                                                                                                                                                                                                                                                                                                               | Missouri       | 0.00%     | 0  |
| Nevada         0.00%         0           New Hampshire         0.00%         0           New Jersey         0.00%         0                                                                                                                                                                                                                                                                                                                                                                                                                                                                                                                                                                                                                                                                                                                                                                                                                                                                                                                                                                                                                                                                                                                                                                                                                                                                                                                                                                                                                                                                                                                                                                                                                                                                                                                                                                                                                                                                                                                                                                                                    | Montana        | 0.00%     | 0  |
| New Hampshire         0.00%         0           New Jersey         0.00%         0                                                                                                                                                                                                                                                                                                                                                                                                                                                                                                                                                                                                                                                                                                                                                                                                                                                                                                                                                                                                                                                                                                                                                                                                                                                                                                                                                                                                                                                                                                                                                                                                                                                                                                                                                                                                                                                                                                                                                                                                                                             | Nebraska       | 0.00%     | 0  |
| New Jersey 0.00% 0                                                                                                                                                                                                                                                                                                                                                                                                                                                                                                                                                                                                                                                                                                                                                                                                                                                                                                                                                                                                                                                                                                                                                                                                                                                                                                                                                                                                                                                                                                                                                                                                                                                                                                                                                                                                                                                                                                                                                                                                                                                                                                             | Nevada         | 0.00%     | 0  |
| New delacy                                                                                                                                                                                                                                                                                                                                                                                                                                                                                                                                                                                                                                                                                                                                                                                                                                                                                                                                                                                                                                                                                                                                                                                                                                                                                                                                                                                                                                                                                                                                                                                                                                                                                                                                                                                                                                                                                                                                                                                                                                                                                                                     | New Hampshire  | 0.00%     | 0  |
| New Mexico 0.00% 0                                                                                                                                                                                                                                                                                                                                                                                                                                                                                                                                                                                                                                                                                                                                                                                                                                                                                                                                                                                                                                                                                                                                                                                                                                                                                                                                                                                                                                                                                                                                                                                                                                                                                                                                                                                                                                                                                                                                                                                                                                                                                                             | New Jersey     | 0.00%     | 0  |
|                                                                                                                                                                                                                                                                                                                                                                                                                                                                                                                                                                                                                                                                                                                                                                                                                                                                                                                                                                                                                                                                                                                                                                                                                                                                                                                                                                                                                                                                                                                                                                                                                                                                                                                                                                                                                                                                                                                                                                                                                                                                                                                                | New Mexico     | 0.00%     | 0  |