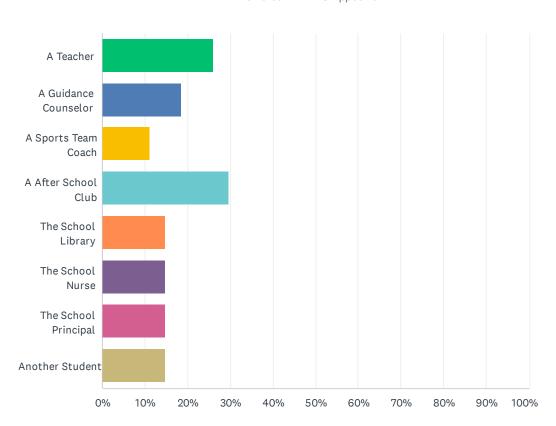

### Q3 Who exposed the child to the sexually explicit material?

Answered: 27 Skipped: 0

| ANSWER CHOICES        | RESPONSES |   |
|-----------------------|-----------|---|
| A Teacher             | 25.93%    | 7 |
| A Guidance Counselor  | 18.52%    | 5 |
| A Sports Team Coach   | 11.11%    | 3 |
| A After School Club   | 29.63%    | 8 |
| The School Library    | 14.81%    | 4 |
| The School Nurse      | 14.81%    | 4 |
| The School Principal  | 14.81%    | 4 |
| Another Student       | 14.81%    | 4 |
| Total Respondents: 27 |           |   |