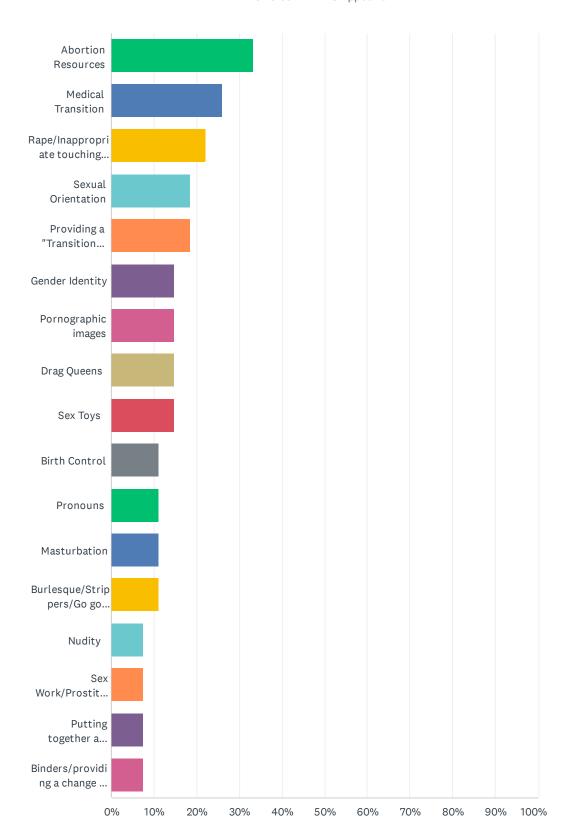

#### Q5 What did the material cover?

Answered: 27 Skipped: 0

| ANSWER CHOICES                                                         | RESPONSES |   |
|------------------------------------------------------------------------|-----------|---|
| Abortion Resources                                                     | 33.33%    | 9 |
| Medical Transition                                                     | 25.93%    | 7 |
| Rape/Inappropriate touching of your child                              | 22.22%    | 6 |
| Sexual Orientation                                                     | 18.52%    | 5 |
| Providing a "Transition Closet"                                        | 18.52%    | 5 |
| Gender Identity                                                        | 14.81%    | 4 |
| Pornographic images                                                    | 14.81%    | 4 |
| Drag Queens                                                            | 14.81%    | 4 |
| Sex Toys                                                               | 14.81%    | 4 |
| Birth Control                                                          | 11.11%    | 3 |
| Pronouns                                                               | 11.11%    | 3 |
| Masturbation                                                           | 11.11%    | 3 |
| Burlesque/Strippers/Go go Dancers                                      | 11.11%    | 3 |
| Nudity                                                                 | 7.41%     | 2 |
| Sex Work/Prostitution                                                  | 7.41%     | 2 |
| Putting together a "Gender Plan" for your child without your knowledge | 7.41%     | 2 |
| Binders/providing a change of clothing for "gender expression"         | 7.41%     | 2 |
| Total Respondents: 27                                                  |           |   |