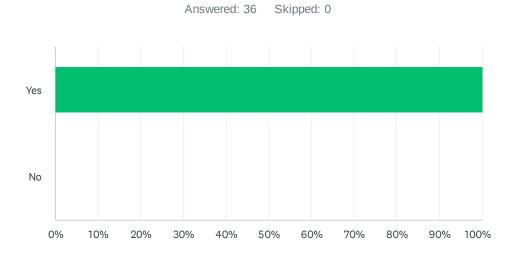

# Q1 Have your children been exposed to sexually explicit material in schools?

| ANSWER CHOICES | RESPONSES |    |
|----------------|-----------|----|
| Yes            | 100.00%   | 36 |
| No             | 0.00%     | 0  |
| TOTAL          |           | 36 |