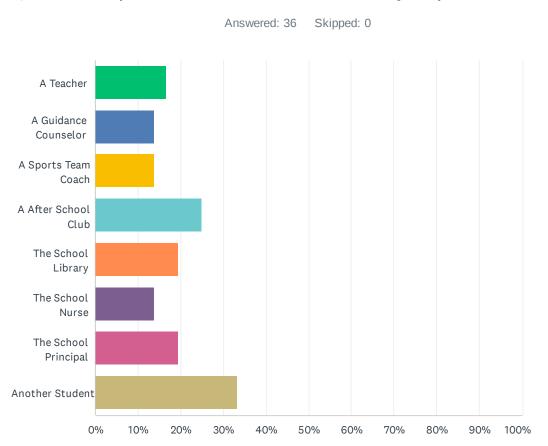

| ANSWER CHOICES        | RESPONSES |    |
|-----------------------|-----------|----|
| A Teacher             | 16.67%    | 6  |
| A Guidance Counselor  | 13.89%    | 5  |
| A Sports Team Coach   | 13.89%    | 5  |
| A After School Club   | 25.00%    | 9  |
| The School Library    | 19.44%    | 7  |
| The School Nurse      | 13.89%    | 5  |
| The School Principal  | 19.44%    | 7  |
| Another Student       | 33.33%    | 12 |
| Total Respondents: 36 |           |    |