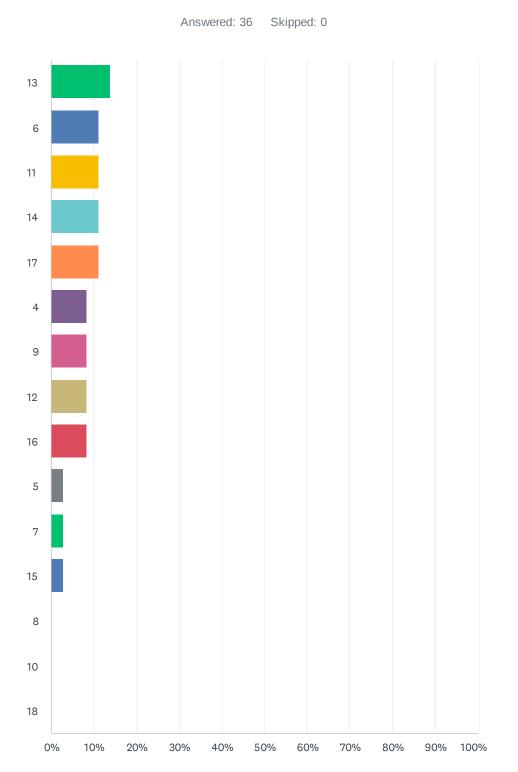

# Q2 How old was your child when they were exposed to sexually explicit material?

| ANSWER CHOICES | RESPONSES |    |
|----------------|-----------|----|
| 13             | 13.89%    | 5  |
| 6              | 11.11%    | 4  |
| 11             | 11.11%    | 4  |
| 14             | 11.11%    | 4  |
| 17             | 11.11%    | 4  |
| 4              | 8.33%     | 3  |
| 9              | 8.33%     | 3  |
| 12             | 8.33%     | 3  |
| 16             | 8.33%     | 3  |
| 5              | 2.78%     | 1  |
| 7              | 2.78%     | 1  |
| 15             | 2.78%     | 1  |
| 8              | 0.00%     | 0  |
| 10             | 0.00%     | 0  |
| 18             | 0.00%     | 0  |
| TOTAL          |           | 36 |