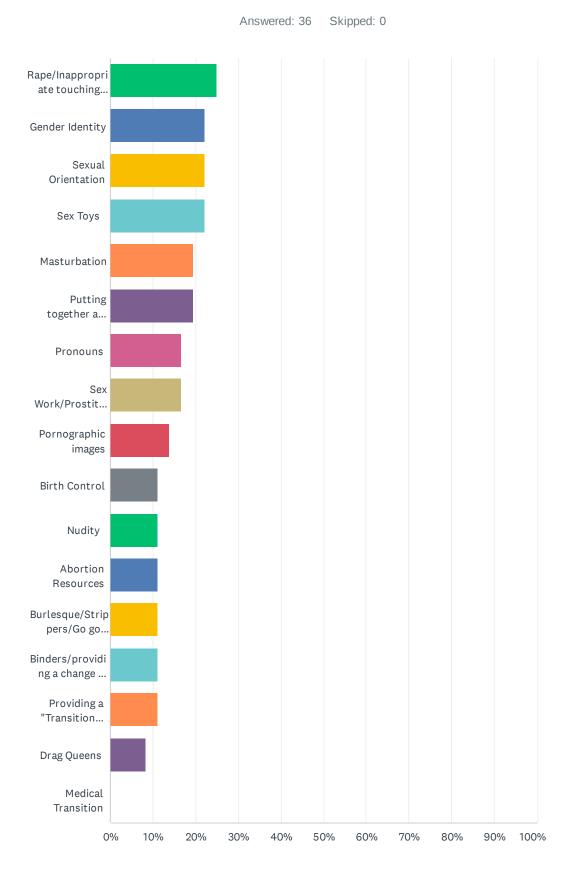

## Q4 What Type of Material was it?

Q5 What did the material cover?

SurveyMonkey

| ANSWER CHOICES                                                         | RESPONSES |   |
|------------------------------------------------------------------------|-----------|---|
| Rape/Inappropriate touching of your child                              | 25.00%    | 9 |
| Gender Identity                                                        | 22.22%    | 8 |
| Sexual Orientation                                                     | 22.22%    | 8 |
| Sex Toys                                                               | 22.22%    | 8 |
| Masturbation                                                           | 19.44%    | 7 |
| Putting together a "Gender Plan" for your child without your knowledge | 19.44%    | 7 |
| Pronouns                                                               | 16.67%    | 6 |
| Sex Work/Prostitution                                                  | 16.67%    | 6 |
| Pornographic images                                                    | 13.89%    | 5 |
| Birth Control                                                          | 11.11%    | 4 |
| Nudity                                                                 | 11.11%    | 4 |
| Abortion Resources                                                     | 11.11%    | 4 |
| Burlesque/Strippers/Go go Dancers                                      | 11.11%    | 4 |
| Binders/providing a change of clothing for "gender expression"         | 11.11%    | 4 |
| Providing a "Transition Closet"                                        | 11.11%    | 4 |
| Drag Queens                                                            | 8.33%     | 3 |
| Medical Transition                                                     | 0.00%     | 0 |
| Total Respondents: 36                                                  |           |   |