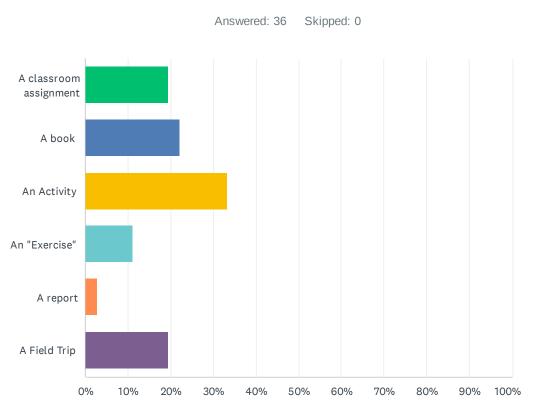

### Q3 Who exposed the child to the sexually explicit material?

| ANSWER CHOICES         | RESPONSES |
|------------------------|-----------|
| A classroom assignment | 19.44% 7  |
| A book                 | 22.22% 8  |
| An Activity            | 33.33% 12 |
| An "Exercise"          | 11.11% 4  |
| A report               | 2.78% 1   |
| A Field Trip           | 19.44% 7  |
| Total Respondents: 36  |           |