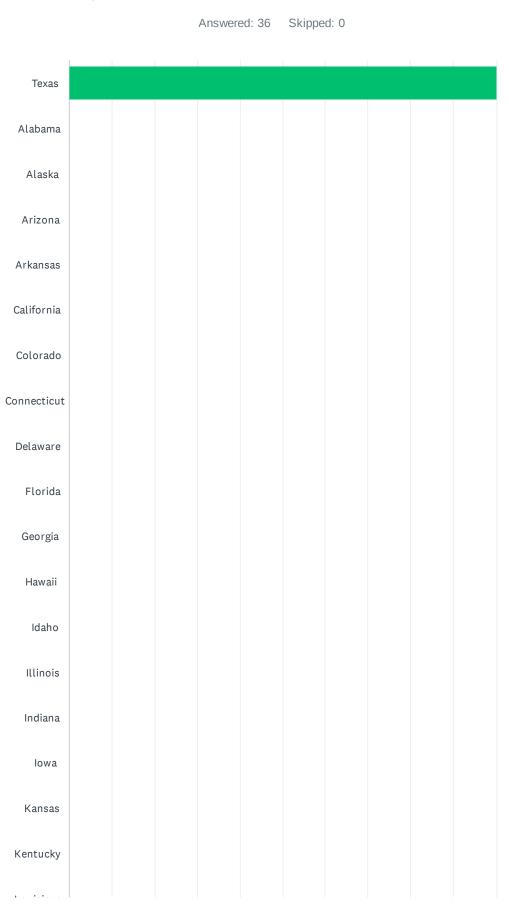

### Q6 What State did this incident occur?

| Louisiana        |  |  |  |  |
|------------------|--|--|--|--|
| Maine            |  |  |  |  |
| Maryland         |  |  |  |  |
| Massachusetts    |  |  |  |  |
| Michigan         |  |  |  |  |
| Minnesota        |  |  |  |  |
| Mississippi      |  |  |  |  |
| Missouri         |  |  |  |  |
| Montana          |  |  |  |  |
| Nebraska         |  |  |  |  |
| Nevada           |  |  |  |  |
| New Hampshire    |  |  |  |  |
| New Jersey       |  |  |  |  |
| New Mexico       |  |  |  |  |
| New York         |  |  |  |  |
| North Carolina   |  |  |  |  |
| North Dakota     |  |  |  |  |
| Ohio<br>Oklahoma |  |  |  |  |
|                  |  |  |  |  |
| Oregon           |  |  |  |  |
| Pennsylvania     |  |  |  |  |

| ANSWER CHOICES | RESPONSES |    |
|----------------|-----------|----|
| Texas          | 100.00%   | 36 |
| Alabama        | 0.00%     | 0  |
| Alaska         | 0.00%     | 0  |
| Arizona        | 0.00%     | 0  |
| Arkansas       | 0.00%     | 0  |
| California     | 0.00%     | 0  |
| Colorado       | 0.00%     | 0  |
| Connecticut    | 0.00%     | 0  |
| Delaware       | 0.00%     | 0  |
| Florida        | 0.00%     | 0  |
| Georgia        | 0.00%     | 0  |
| Hawaii         | 0.00%     | 0  |
| Idaho          | 0.00%     | 0  |
| Illinois       | 0.00%     | 0  |
| Indiana        | 0.00%     | 0  |
| Iowa           | 0.00%     | 0  |
| Kansas         | 0.00%     | 0  |
| Kentucky       | 0.00%     | 0  |
| Louisiana      | 0.00%     | 0  |
| Maine          | 0.00%     | 0  |
| Maryland       | 0.00%     | 0  |
| Massachusetts  | 0.00%     | 0  |
| Michigan       | 0.00%     | 0  |
| Minnesota      | 0.00%     | 0  |
| Mississippi    | 0.00%     | 0  |
| Missouri       | 0.00%     | 0  |
| Montana        | 0.00%     | 0  |
| Nebraska       | 0.00%     | 0  |
| Nevada         | 0.00%     | 0  |
| New Hampshire  | 0.00%     | 0  |
| New Jersey     | 0.00%     | 0  |
| New Mexico     | 0.00%     | 0  |
|                |           |    |